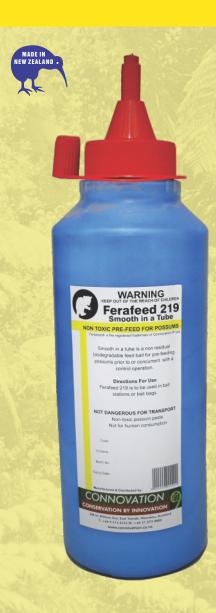

## **Smooth in a Tube**

## **Non-Toxic Pre-Feed**

## **Product Features**

- Smooth in a Tube is a non-toxic, sweet blue paste designed to attract possums and rodents and to traps and bait stations.
- Highly palatable to target animals.
- Research has established that pre-feeding prior to laying poisonous baits greatly enhances the success of control operations.
- Ideal companion bait for Cyanara50.
- Used by The Department of Conservation and other leading pest controllers and conservationists.
- Only top-grade ingredients used.