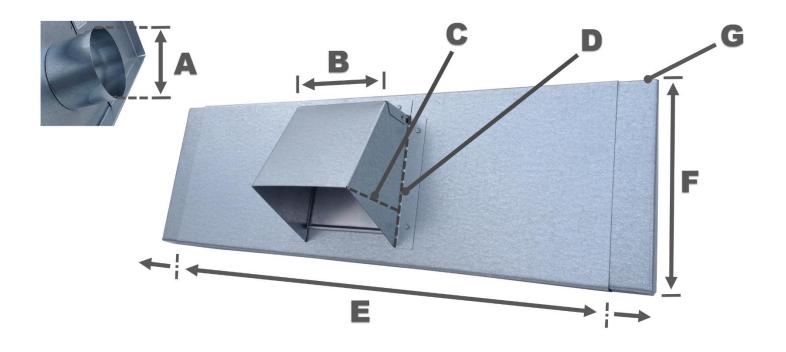

## **Window Dryer Vent Specifications**

| <b>Duct Diameter</b> | <b>Hood Width</b> | <b>Hood Depth</b> | <b>Hood Height</b> | <b>Panel Length</b> | <b>Panel Height</b> | Panel Depth |
|----------------------|-------------------|-------------------|--------------------|---------------------|---------------------|-------------|
| Α                    | В                 | С                 | D                  | E                   | F                   | G           |
| 4"                   | 5"                | 4-1/4"            | 6"                 | 14"-64" *           | 8"                  | 1-1/8"      |

<sup>\*</sup> There are 5 sizes spanning from 14 to 64 inches: 14-18 inch, 18-24 inch, 24-36 inch, 36-50 inch, 50-64 inch

Vent Works 322 Wells Street Greenfield, MA, 01301 Call: 1-800-506-7090

Email: info@vent-works.com