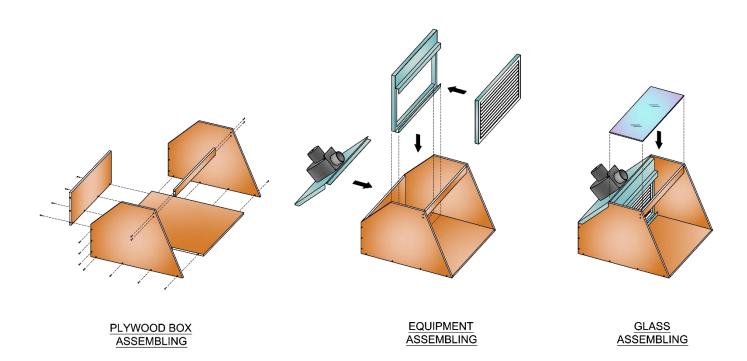

# **Assembly Instructions**

- 1. Cut plywood and plexiglass pieces according to cut list.
- 2. Assemble bottom, sides, back and front panels as shown on the exploded view drawing, use 18 qty # 6 x 1½ inch wood screws. Note: predrill holes at screw locations to avoid splitting wood. If using flathead screws use countersink drill bit.
- 3. Place exhaust fan panel on booth as shown on the exploded view drawing. Note: the fan panel can be placed with the exhaust outlet facing up or down.
- 4. Assemble filter rack finger tight with bolts provided. (8 qty # 6 x ½ inch bolts and nuts)
- 5. Insert filter rack into booth with top of rack adjacent to top of fan panel. Screw filter rack to sides of booth from inside with 4 hex head screws provided. (or you could use 4 qty # 8 x ½ inch zip screws) Now tighten the filter rack bolts.
- 6. Place plexiglass panel on top of filter rack and front panel.
- 7. Screw fan panel from sides in 4 locations with hex head screws provided. (or you could use 4 qty # 8 x ½ inch zip screws)
- 8. Seal any air gaps inside booth with caulking or silicone sealant.