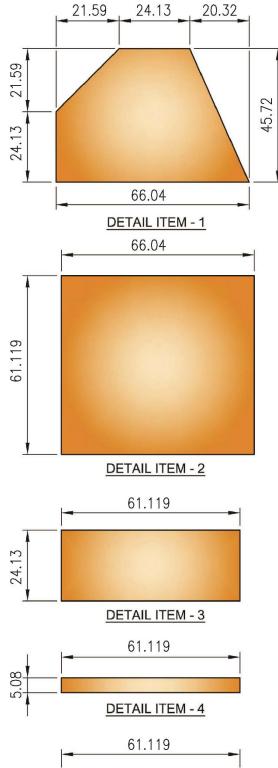

To Watch the Assemble Video Go To www.youtube.com/user/VentWorksVideo

| MATERIAL LIST |     |      |                                      |  |  |  |
|---------------|-----|------|--------------------------------------|--|--|--|
| ITEM          | No. | QTY. | DESCRIPTION                          |  |  |  |
| 1             |     | 2    | 1/2" PLYWOOD LEFT & RIGHT SIDE PLATE |  |  |  |
| 2             |     | 1    | 1/2" PLYWOOD BOTTOM PLATE            |  |  |  |
| 3             |     | 1    | 1/2" PLYWOOD BACK PLATE              |  |  |  |
| 4             |     | 1    | 1/2" PLYWOOD FRONT PLATE             |  |  |  |
| 5             |     | 1    | PLEXIGLAS TOP PLATE                  |  |  |  |

DETAIL ITEM - 5

CUT LIST SCALE 1": 12"

| MATERIAL LIST |      |                                      |  |  |  |  |
|---------------|------|--------------------------------------|--|--|--|--|
| ITEM No.      | QTY. | DESCRIPTION                          |  |  |  |  |
| 1             | 2    | 0.5" PLYWOOD LEFT & RIGHT SIDE PLATE |  |  |  |  |
| 2             | 1    | 0.5" PLYWOOD BOTTOM PLATE            |  |  |  |  |
| 3             | 1    | 0.5" PLYWOOD BACK PLATE              |  |  |  |  |
| 4             | 1    | 0.5" PLYWOOD FRONT PLATE             |  |  |  |  |
| 5             | 1    | PLEXIGLAS TOP PLATE                  |  |  |  |  |

# CUT LIST SCALE 1.0dec : 12dec

| MATERIAL LIST |      |                                      |  |  |  |  |
|---------------|------|--------------------------------------|--|--|--|--|
| ITEM No.      | QTY. | DESCRIPTION                          |  |  |  |  |
| 1             | 2    | 1.27 PLYWOOD LEFT & RIGHT SIDE PLATE |  |  |  |  |
| 2             | 1    | 1.27 PLYWOOD BOTTOM PLATE            |  |  |  |  |
| 3             | 1    | 1.27 PLYWOOD BACK PLATE              |  |  |  |  |
| 4             | 1    | 1.27 PLYWOOD FRONT PLATE             |  |  |  |  |
| 5             | 1    | PLEXIGLAS TOP PLATE                  |  |  |  |  |

# **DETAIL ITEM - 5**

SCALE CUT LIST 2.54cm : 30.48cm