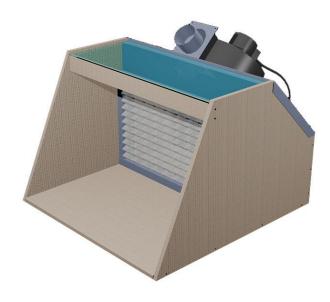

# **DIY Hobby Spray Booth Assembly Instructions**

# **DIY Hobby Spray Booth Specs**

- ✓ 265 CFM exhaust blower, 115 volt, 1.9 amp, 1500 RPM, with 24 gauge galvanized steel mounting panel.
- √ 4 inch round exhaust duct outlet for easy venting (standard dryer vent)
- ✓ 7 foot long grounded power cord.
- ✓ 24 gauge galvanized steel filter rack, for use with standard furnace replacement filter. 12" x 24" x 1"
- ✓ Material cut list and assembly instructions.