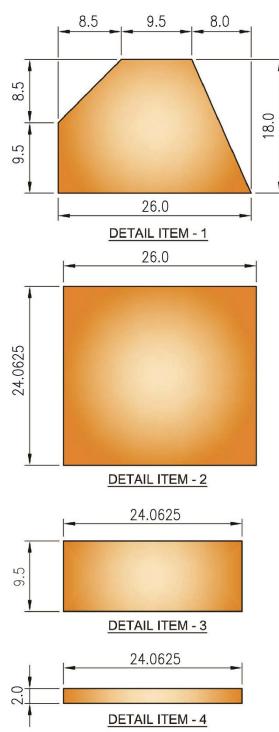

DETAIL ITEM - 5

CUT LIST SCALE 1": 12"

| MATERIAL LIST |      |                                      |  |  |  |  |
|---------------|------|--------------------------------------|--|--|--|--|
| ITEM No.      | QTY. | DESCRIPTION                          |  |  |  |  |
| 1             | 2    | 0.5" PLYWOOD LEFT & RIGHT SIDE PLATE |  |  |  |  |
| 2             | 1    | 0.5" PLYWOOD BOTTOM PLATE            |  |  |  |  |
| 3             | 1    | 0.5" PLYWOOD BACK PLATE              |  |  |  |  |
| 4             | 1    | 0.5" PLYWOOD FRONT PLATE             |  |  |  |  |
| 5             | 1    | PLEXIGLAS TOP PLATE                  |  |  |  |  |

# DETAIL ITEM - 5

24.0625

9.5

# CUT LIST SCALE 1.0dec : 12dec

| MATERIAL LIST |      |                                      |  |  |  |  |
|---------------|------|--------------------------------------|--|--|--|--|
| ITEM No.      | QTY. | DESCRIPTION                          |  |  |  |  |
| 1             | 2    | 1.27 PLYWOOD LEFT & RIGHT SIDE PLATE |  |  |  |  |
| 2             | 1    | 1.27 PLYWOOD BOTTOM PLATE            |  |  |  |  |
| 3             | 1    | 1.27 PLYWOOD BACK PLATE              |  |  |  |  |
| 4             | 1    | 1.27 PLYWOOD FRONT PLATE             |  |  |  |  |
| 5             | 1    | PLEXIGLAS TOP PLATE                  |  |  |  |  |