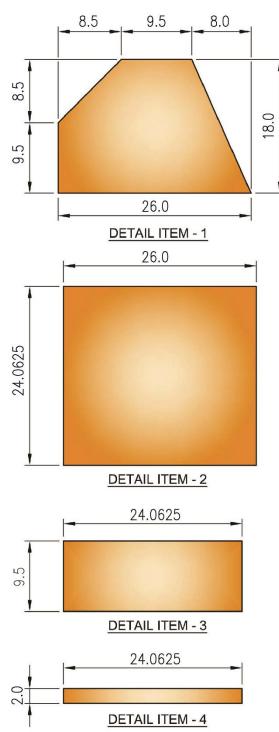

DETAIL ITEM - 5

CUT LIST SCALE 1": 12"

| MATERIAL LIST |      |                                      |  |  |  |  |
|---------------|------|--------------------------------------|--|--|--|--|
| ITEM No.      | QTY. | DESCRIPTION                          |  |  |  |  |
| 1             | 2    | 0.5" PLYWOOD LEFT & RIGHT SIDE PLATE |  |  |  |  |
| 2             | 1    | 0.5" PLYWOOD BOTTOM PLATE            |  |  |  |  |
| 3             | 1    | 0.5" PLYWOOD BACK PLATE              |  |  |  |  |
| 4             | 1    | 0.5" PLYWOOD FRONT PLATE             |  |  |  |  |
| 5             | 1    | PLEXIGLAS TOP PLATE                  |  |  |  |  |

# DETAIL ITEM - 5

24.0625

9.5

# CUT LIST SCALE 1.0dec : 12dec

| MATERIAL LIST |      |                                      |  |  |  |  |
|---------------|------|--------------------------------------|--|--|--|--|
| ITEM No.      | QTY. | DESCRIPTION                          |  |  |  |  |
| 1             | 2    | 1.27 PLYWOOD LEFT & RIGHT SIDE PLATE |  |  |  |  |
| 2             | 1    | 1.27 PLYWOOD BOTTOM PLATE            |  |  |  |  |
| 3             | 1    | 1.27 PLYWOOD BACK PLATE              |  |  |  |  |
| 4             | 1    | 1.27 PLYWOOD FRONT PLATE             |  |  |  |  |
| 5             | 1    | PLEXIGLAS TOP PLATE                  |  |  |  |  |

# **DETAIL ITEM - 5**

SCALE CUT LIST 2.54cm : 30.48cm