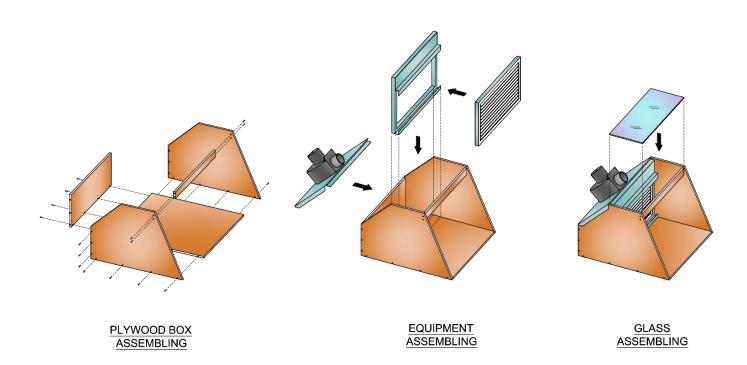

# **Assembly Instructions**

- 1. Cut plywood and plexiglass pieces according to cut list.
- 2. Assemble bottom, sides, back and front panels as shown on the exploded view drawing, use 18 qty # 6 x 1½ inch wood screws. Note: predrill holes at screw locations to avoid splitting wood. If using flathead screws use countersink drill bit.
- 3. Place exhaust fan panel on booth as shown on the exploded view drawing. Note: the fan panel can be placed with the exhaust outlet facing up or down.
- 4. Assemble filter rack finger tight with bolts provided. (8 qty # 6 x ½ inch bolts and nuts)
- 5. Insert filter rack into booth with top of rack adjacent to top of fan panel. Screw filter rack to sides of booth from inside with 4 hex head screws provided. (or you could use 4 qty # 8 x ½ inch zip screws) Now tighten the filter rack bolts.
- 6. Place plexiglass panel on top of filter rack and front panel.
- 7. Screw fan panel from sides in 4 locations with hex head screws provided. (or you could use 4 qty # 8 x ½ inch zip screws)
- 8. Seal any air gaps inside booth with caulking or silicone sealant.