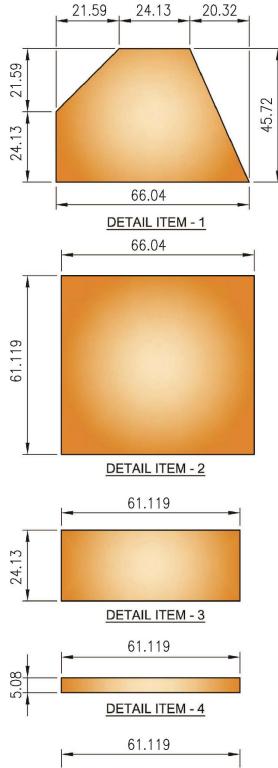

To Watch the Assemble Video Go To www.youtube.com/user/VentWorksVideo

| MATERIAL LIST |     |      |                                      |  |  |  |
|---------------|-----|------|--------------------------------------|--|--|--|
| ITEM          | No. | QTY. | DESCRIPTION                          |  |  |  |
| 1             |     | 2    | 1/2" PLYWOOD LEFT & RIGHT SIDE PLATE |  |  |  |
| 2             |     | 1    | 1/2" PLYWOOD BOTTOM PLATE            |  |  |  |
| 3             |     | 1    | 1/2" PLYWOOD BACK PLATE              |  |  |  |
| 4             |     | 1    | 1/2" PLYWOOD FRONT PLATE             |  |  |  |
| 5             |     | 1    | PLEXIGLAS TOP PLATE                  |  |  |  |

DETAIL ITEM - 5

CUT LIST SCALE 1": 12"

| MATERIAL LIST |      |                                      |  |  |  |  |
|---------------|------|--------------------------------------|--|--|--|--|
| ITEM No.      | QTY. | DESCRIPTION                          |  |  |  |  |
| 1             | 2    | 0.5" PLYWOOD LEFT & RIGHT SIDE PLATE |  |  |  |  |
| 2             | 1    | 0.5" PLYWOOD BOTTOM PLATE            |  |  |  |  |
| 3             | 1    | 0.5" PLYWOOD BACK PLATE              |  |  |  |  |
| 4             | 1    | 0.5" PLYWOOD FRONT PLATE             |  |  |  |  |
| 5             | 1    | PLEXIGLAS TOP PLATE                  |  |  |  |  |

# CUT LIST SCALE 1.0dec : 12dec

| MATERIAL LIST |      |                                      |  |  |  |  |
|---------------|------|--------------------------------------|--|--|--|--|
| ITEM No.      | QTY. | DESCRIPTION                          |  |  |  |  |
| 1             | 2    | 1.27 PLYWOOD LEFT & RIGHT SIDE PLATE |  |  |  |  |
| 2             | 1    | 1.27 PLYWOOD BOTTOM PLATE            |  |  |  |  |
| 3             | 1    | 1.27 PLYWOOD BACK PLATE              |  |  |  |  |
| 4             | 1    | 1.27 PLYWOOD FRONT PLATE             |  |  |  |  |
| 5             | 1    | PLEXIGLAS TOP PLATE                  |  |  |  |  |