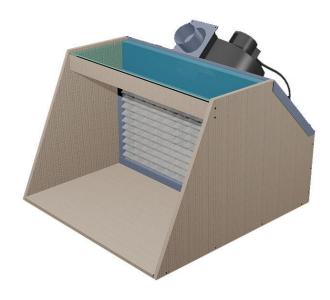

# **DIY Hobby Spray Booth Assembly Instructions**

#### **DIY Kit Contents**

- ✓ 265 CFM exhaust blower, 115 volt, 1.9 amp, 1500 RPM, with 24 gauge galvanized steel mounting panel.
- √ 4 inch round exhaust duct outlet for easy venting (standard dryer vent)
- ✓ 7 foot long grounded power cord.
- ✓ 24 gauge galvanized steel filter rack, for use with standard furnace replacement filter. 12" x 24" x 1"
- ✓ Material cut list and assembly instructions.