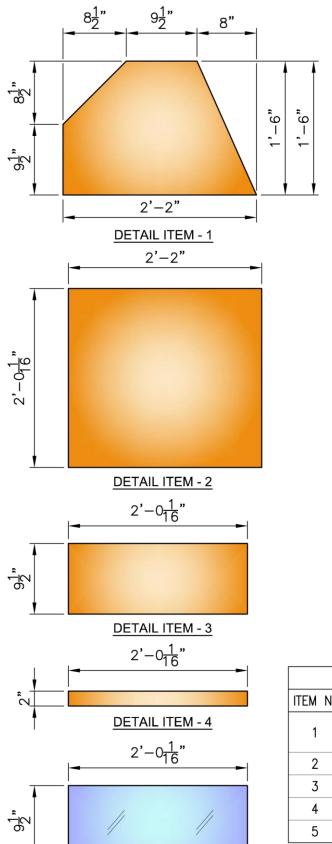

To Watch the Assemble Video Go To www.youtube.com/user/VentWorksVideo

| MATERIAL LIST |     |      |                                      |  |  |  |
|---------------|-----|------|--------------------------------------|--|--|--|
| ITEM          | No. | QTY. | DESCRIPTION                          |  |  |  |
| 1             |     | 2    | 1/2" PLYWOOD LEFT & RIGHT SIDE PLATE |  |  |  |
| 2             |     | 1    | 1/2" PLYWOOD BOTTOM PLATE            |  |  |  |
| 3             |     | 1    | 1/2" PLYWOOD BACK PLATE              |  |  |  |
| 4             |     | 1    | 1/2" PLYWOOD FRONT PLATE             |  |  |  |
| 5             |     | 1    | PLEXIGLAS TOP PLATE                  |  |  |  |

DETAIL ITEM - 5

CUT LIST SCALE 1": 12"

| MATERIAL LIST |      |                                      |  |  |  |  |
|---------------|------|--------------------------------------|--|--|--|--|
| ITEM No.      | QTY. | DESCRIPTION                          |  |  |  |  |
| 1             | 2    | 0.5" PLYWOOD LEFT & RIGHT SIDE PLATE |  |  |  |  |
| 2             | 1    | 0.5" PLYWOOD BOTTOM PLATE            |  |  |  |  |
| 3             | 1    | 0.5" PLYWOOD BACK PLATE              |  |  |  |  |
| 4             | 1    | 0.5" PLYWOOD FRONT PLATE             |  |  |  |  |
| 5             | 1    | PLEXIGLAS TOP PLATE                  |  |  |  |  |