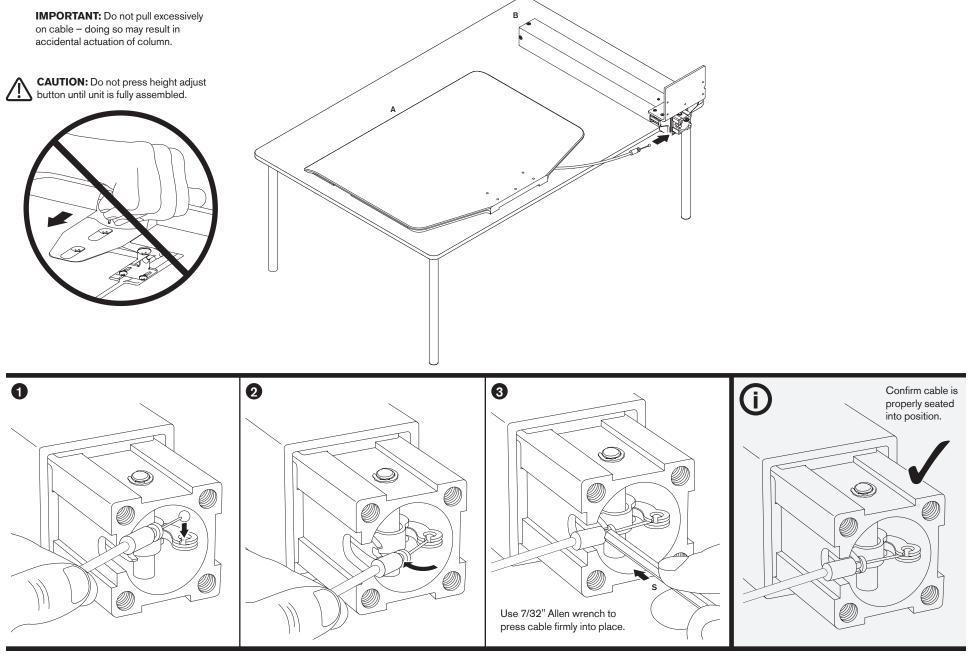

#### **CAUTION:** Mechanism can rise quickly with no equipment in place. User equipment must be properly installed, prior to height adjustment. Failure to do so may result in personal injury and/or property damage.

#### **CABLE MANAGEMENT**

PAGE 10 OF 11

#### **HEIGHT ADJUSTMENT**