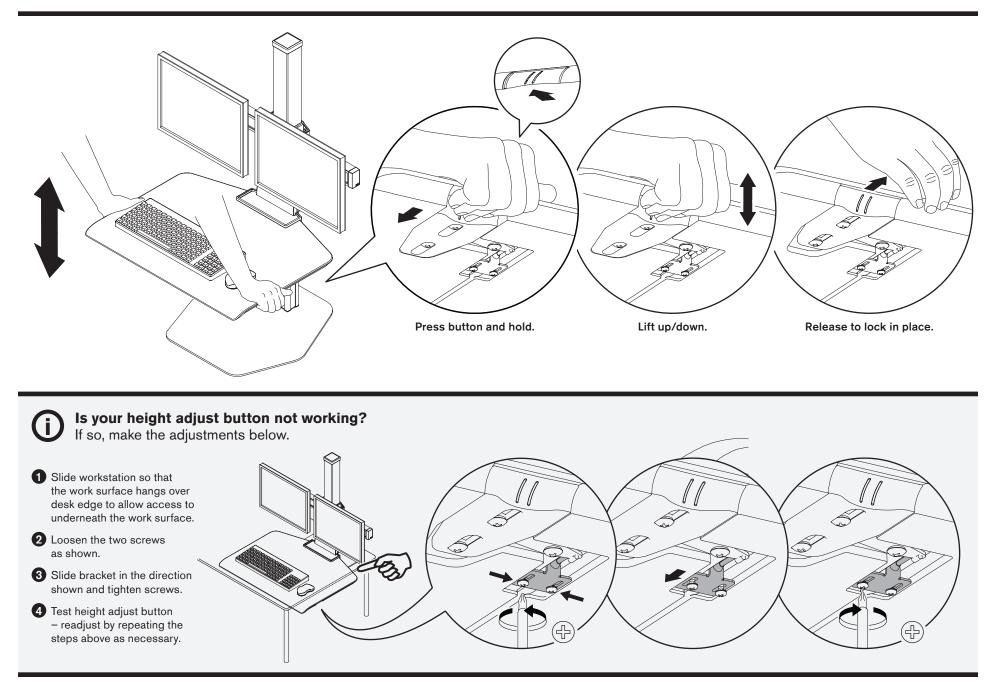

#### **CAUTION:** Mechanism can rise quickly with no equipment in place. User equipment must be properly installed, prior to height adjustment. Failure to do so may result in personal injury and/or property damage.

#### **HEIGHT ADJUSTMENT**