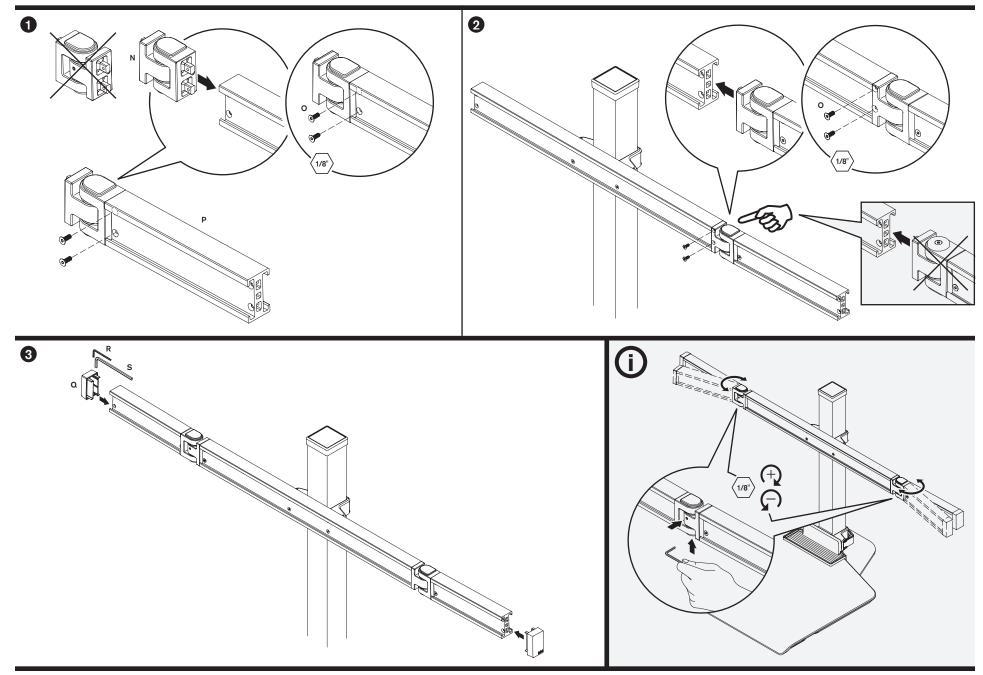

3 & WNST-4 Winston Workstation® Triple & Quad | Installation Instructions





#### **CAUTION:** Mechanism can rise quickly with no equipment in place. User equipment must be properly installed, prior to height adjustment. Failure to do so may result in personal injury and/or property damage.



#### NOTE:

Depending on your Winston Workstation\* configuration, **you may not receive all the parts shown** within this instruction booklet.

Installation may require two people.

Depending on your Winston Workstation\* configuration, you may not receive all parts shown below.

# WNST-3 & WNST-4 Winston Workstation® Triple & Quad | Parts List



800.524.2744 InnovativeWorkspaces.com

PAGE 2 OF 11

#### COLUMN



MOUNT



#### **WORK SURFACE**



#### **CENTER BEAM**



#### **EXTENSION BEAMS**



### **MONITOR TILTER**



### **MONITOR CUPS**



#### **CABLE MANAGEMENT**



PAGE 10 OF 11

#### **HEIGHT ADJUSTMENT**