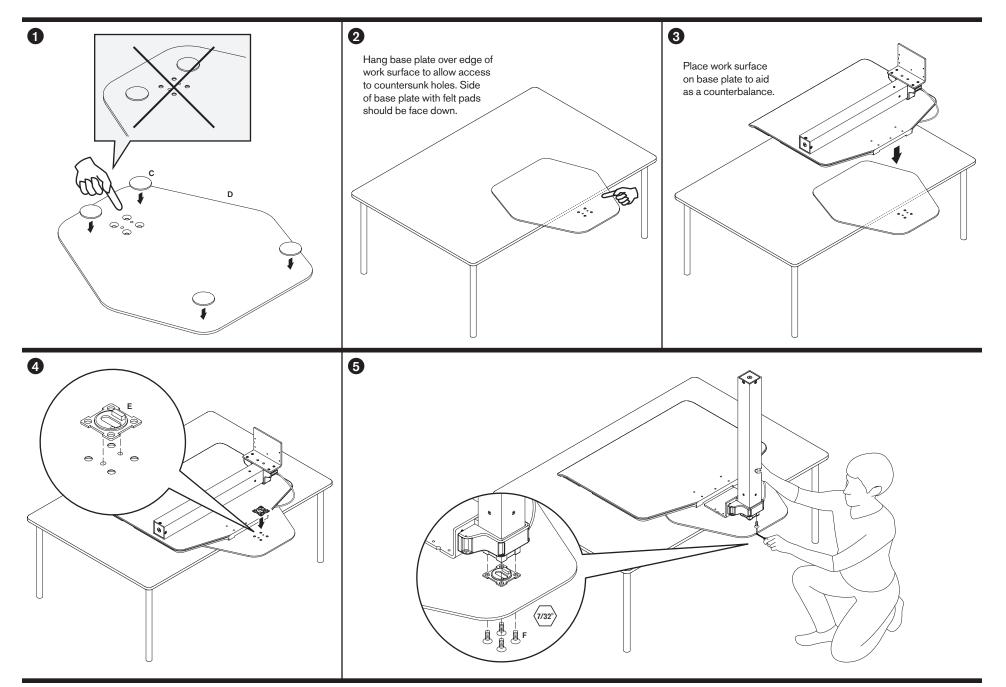

#### WNST-3 & WNST-4 Winston Workstation® Triple & Quad | Installation Instructions





#### **CAUTION:** Mechanism can rise quickly with no equipment in place. User equipment must be properly installed, prior to height adjustment. Failure to do so may result in personal injury and/or property damage.



#### NOTE:

Depending on your Winston Workstation\* configuration, **you may not receive all the parts shown** within this instruction booklet.

Installation may require two people.

Depending on your Winston Workstation\* configuration, you may not receive all parts shown below.

# WNST-3 & WNST-4 Winston Workstation® Triple & Quad | Parts List



800.524.2744 InnovativeWorkspaces.com

PAGE 2 OF 11

#### COLUMN



MOUNT



#### **WORK SURFACE**



#### **CENTER BEAM**



#### **EXTENSION BEAMS**



### **MONITOR TILTER**



### **MONITOR CUPS**



#### **CABLE MANAGEMENT**



PAGE 10 OF 11

#### **HEIGHT ADJUSTMENT**