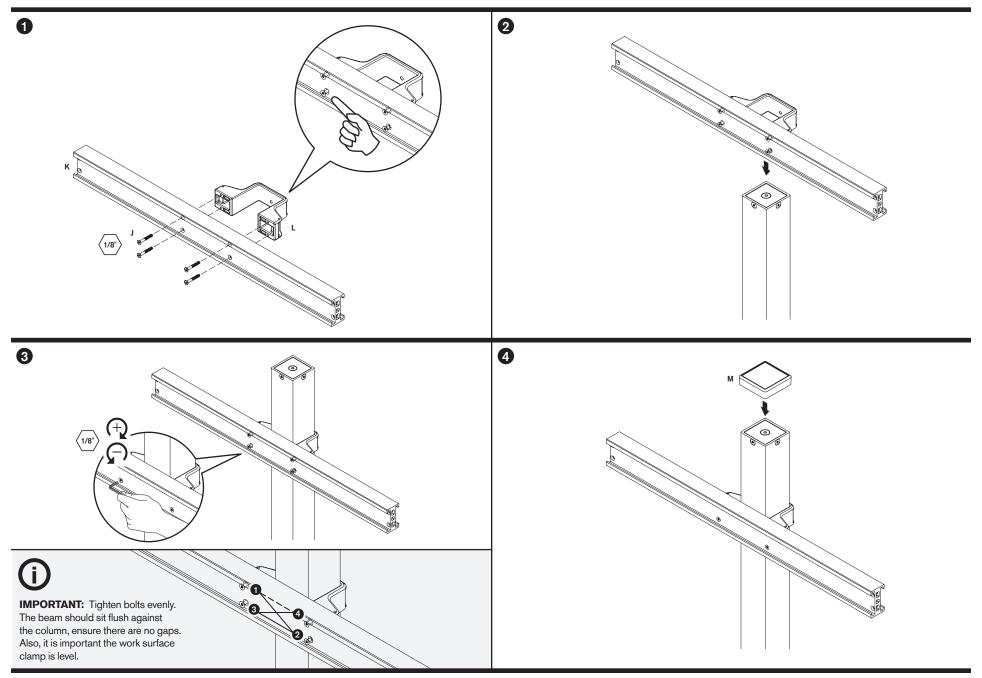

#### WNST-3 & WNST-4 Winston Workstation® Triple & Quad | Installation Instructions





#### **CAUTION:** Mechanism can rise quickly with no equipment in place. User equipment must be properly installed, prior to height adjustment. Failure to do so may result in personal injury and/or property damage.



#### NOTE:

Depending on your Winston Workstation\* configuration, **you may not receive all the parts shown** within this instruction booklet.

Installation may require two people.

Depending on your Winston Workstation\* configuration, you may not receive all parts shown below.

# WNST-3 & WNST-4 Winston Workstation® Triple & Quad | Parts List



800.524.2744 InnovativeWorkspaces.com

PAGE 2 OF 11

#### COLUMN



MOUNT



#### **WORK SURFACE**



#### **CENTER BEAM**



#### **EXTENSION BEAMS**



### **MONITOR TILTER**



### **MONITOR CUPS**



#### **CABLE MANAGEMENT**



PAGE 10 OF 11

#### **HEIGHT ADJUSTMENT**