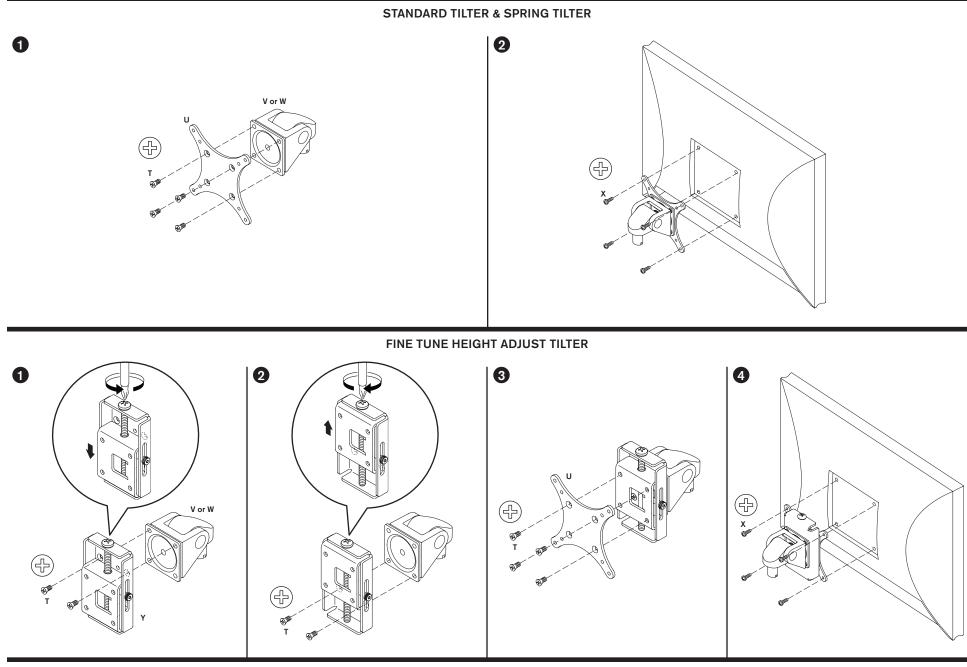

tion® Triple & Quad | Installation Instructions





#### **CAUTION:** Mechanism can rise quickly with no equipment in place. User equipment must be properly installed, prior to height adjustment. Failure to do so may result in personal injury and/or property damage.



#### NOTE:

Depending on your Winston Workstation\* configuration, **you may not receive all the parts shown** within this instruction booklet.

Installation may require two people.

Depending on your Winston Workstation\* configuration, you may not receive all parts shown below.

# WNST-3 & WNST-4 Winston Workstation® Triple & Quad | Parts List



800.524.2744 InnovativeWorkspaces.com

PAGE 2 OF 11

#### COLUMN



MOUNT



#### **WORK SURFACE**



#### **CENTER BEAM**



#### **EXTENSION BEAMS**



### **MONITOR TILTER**



### **MONITOR CUPS**



#### **CABLE MANAGEMENT**



PAGE 10 OF 11

#### **HEIGHT ADJUSTMENT**