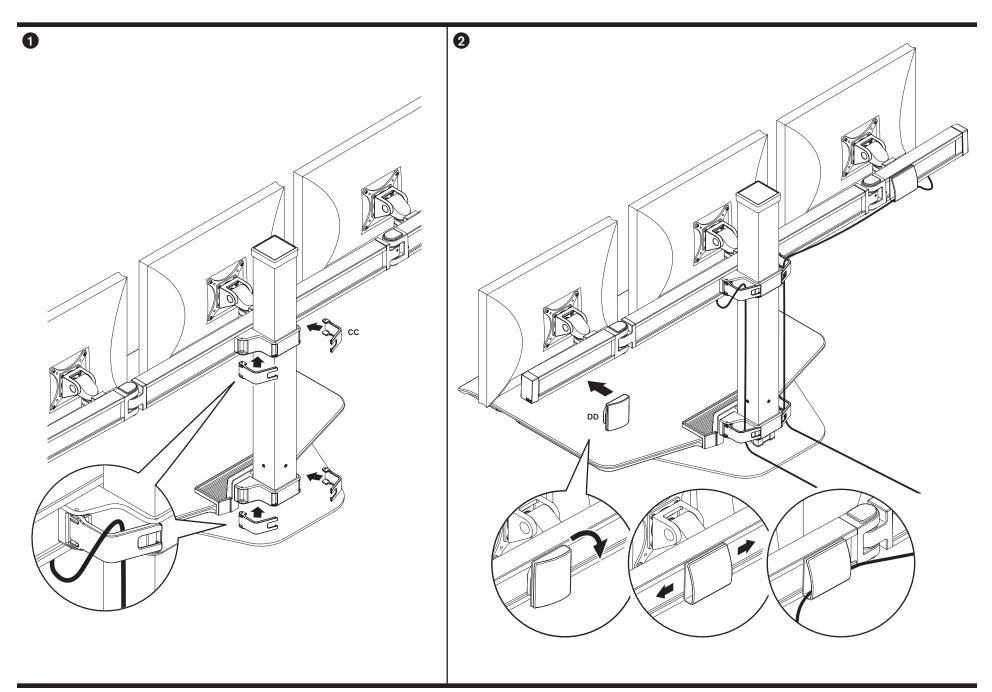

#### **CAUTION:** Mechanism can rise quickly with no equipment in place. User equipment must be properly installed, prior to height adjustment. Failure to do so may result in personal injury and/or property damage.



#### NOTE:

Depending on your Winston Workstation\* configuration, **you may not receive all the parts shown** within this instruction booklet.

Installation may require two people.

Depending on your Winston Workstation\* configuration, you may not receive all parts shown below.

# WNST-3 & WNST-4 Winston Workstation® Triple & Quad | Parts List



800.524.2744 InnovativeWorkspaces.com

PAGE 2 OF 11

#### COLUMN



MOUNT



#### **WORK SURFACE**



#### **CENTER BEAM**



#### **EXTENSION BEAMS**



### **MONITOR TILTER**



### **MONITOR CUPS**



#### **CABLE MANAGEMENT**



PAGE 10 OF 11

#### **HEIGHT ADJUSTMENT**