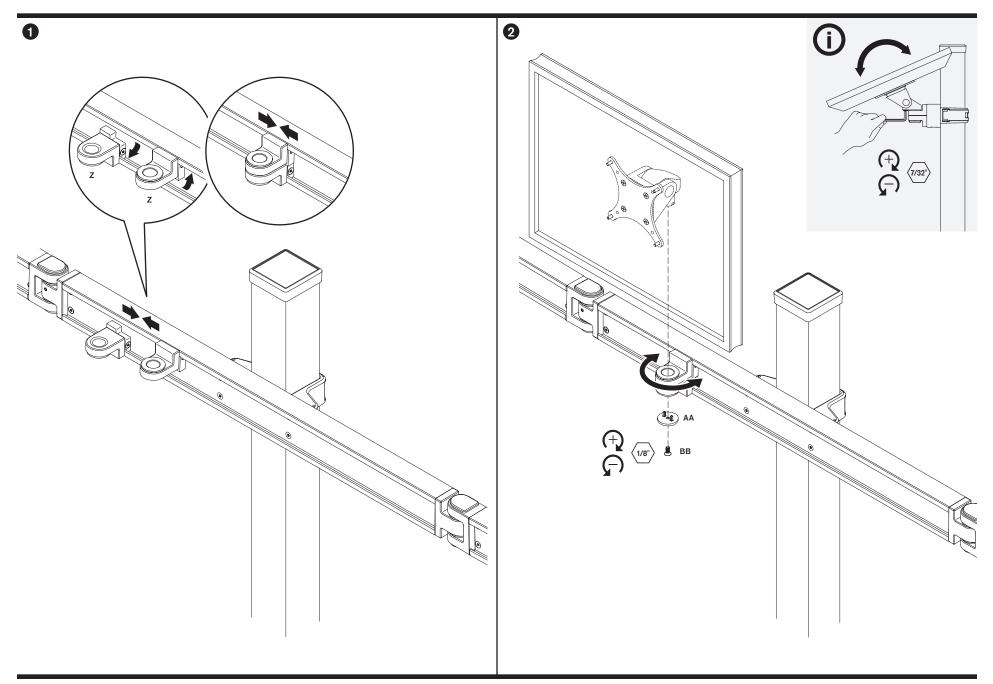

stallation Instructions





#### **CAUTION:** Mechanism can rise quickly with no equipment in place. User equipment must be properly installed, prior to height adjustment. Failure to do so may result in personal injury and/or property damage.



#### NOTE:

Depending on your Winston Workstation\* configuration, **you may not receive all the parts shown** within this instruction booklet.

Installation may require two people.

Depending on your Winston Workstation\* configuration, you may not receive all parts shown below.

# WNST-3 & WNST-4 Winston Workstation® Triple & Quad | Parts List



800.524.2744 InnovativeWorkspaces.com

PAGE 2 OF 11

#### COLUMN



MOUNT



#### **WORK SURFACE**



#### **CENTER BEAM**



#### **EXTENSION BEAMS**



### **MONITOR TILTER**



### **MONITOR CUPS**



#### **CABLE MANAGEMENT**



PAGE 10 OF 11

#### **HEIGHT ADJUSTMENT**