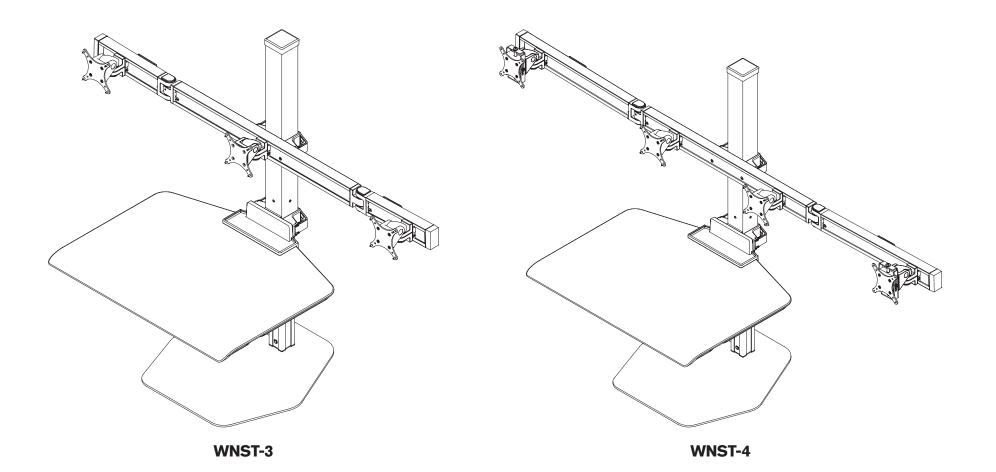

#### WNST-3 & WNST-4 Winston Workstation® Triple & Quad | Installation Instructions