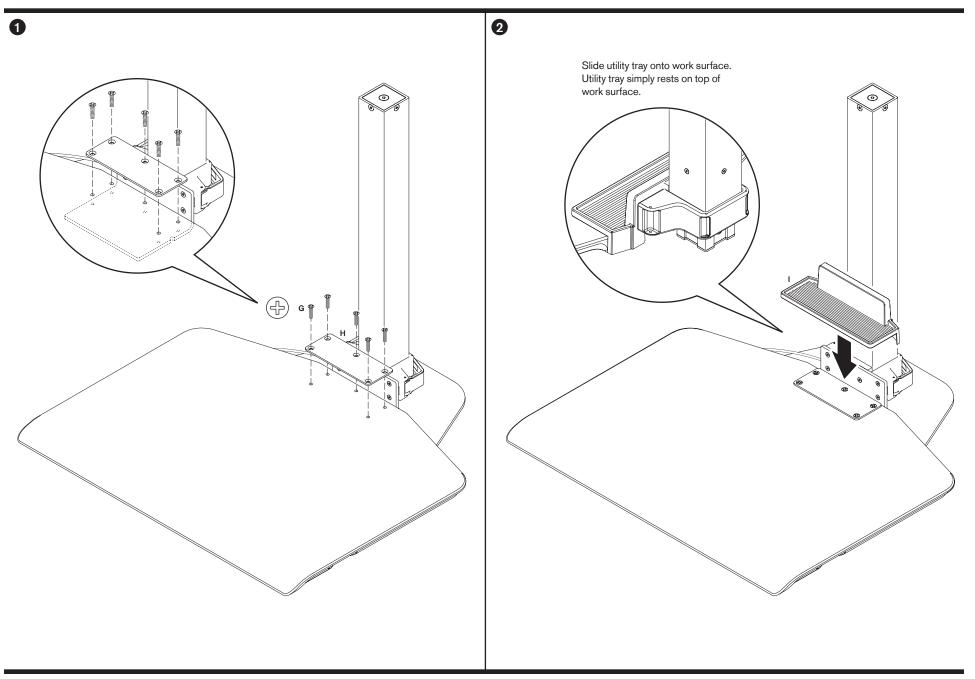

#### WNST-3 & WNST-4 Winston Workstation® Triple & Quad | Installation Instructions





#### **CAUTION:** Mechanism can rise quickly with no equipment in place. User equipment must be properly installed, prior to height adjustment. Failure to do so may result in personal injury and/or property damage.



#### NOTE:

Depending on your Winston Workstation\* configuration, **you may not receive all the parts shown** within this instruction booklet.

Installation may require two people.

Depending on your Winston Workstation\* configuration, you may not receive all parts shown below.

# WNST-3 & WNST-4 Winston Workstation® Triple & Quad | Parts List



800.524.2744 InnovativeWorkspaces.com

PAGE 2 OF 11

#### COLUMN



MOUNT



#### **WORK SURFACE**



#### **CENTER BEAM**



#### **EXTENSION BEAMS**



### **MONITOR TILTER**



### **MONITOR CUPS**



#### **CABLE MANAGEMENT**



PAGE 10 OF 11

#### **HEIGHT ADJUSTMENT**