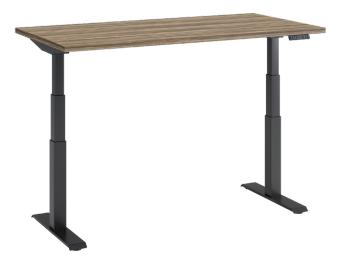

### **EXTENSIVE TRAVEL RANGE**

An impressive 26" of height adjustment, travels from 23" to 49". Measurement includes 1.125" thick worksurface.

#### **FEATURES & SPECS**

- Available sizes:
  - Depths: 24", 30"
  - Widths: 48", 60", & 72"
- Available shapes: rectangle
- Travel range: 23" 49"
- Travel speed: 1.4" per second

- Lifting capacity: 220 lbs (base only)
- Control switch: 3-button programmable switch
- Available as base + top OR base only
- Safety features: gyrosensing & overload protection
- Adjustable glides included, casters optional upgrade
- Easy to assemble
- Base made from steel
- Does not include cross support
- Warranty: 5 years (incl. all components)