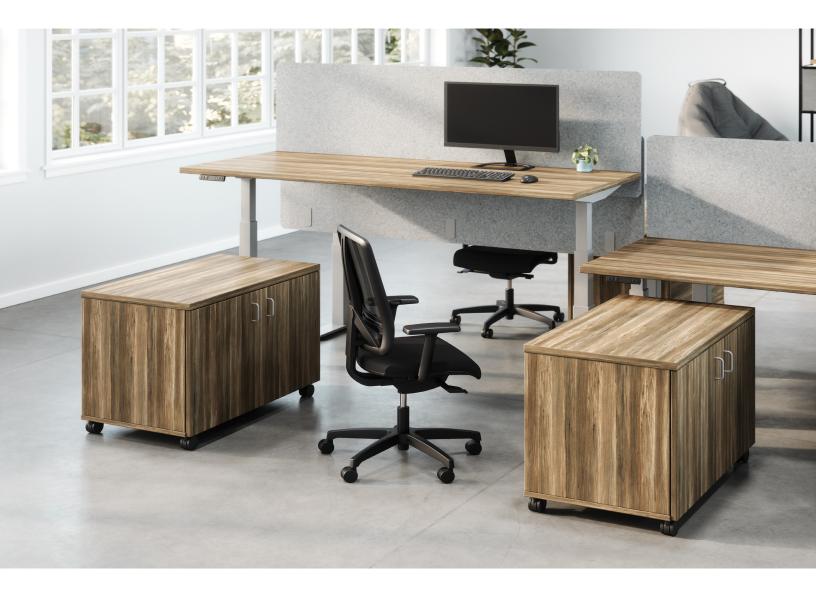

# A COST EFFECTIVE STANDING DESK

Valco by RightAngle™ is a budget friendly standing desk. It includes quick travel speed, safety features, steel construction, and much more.

#### **FINISH OPTIONS**

The Valco base is available in Black and Silver — White coming soon. Thermally-fused 1 ½" laminate worksurfaces are available in all standard color options.