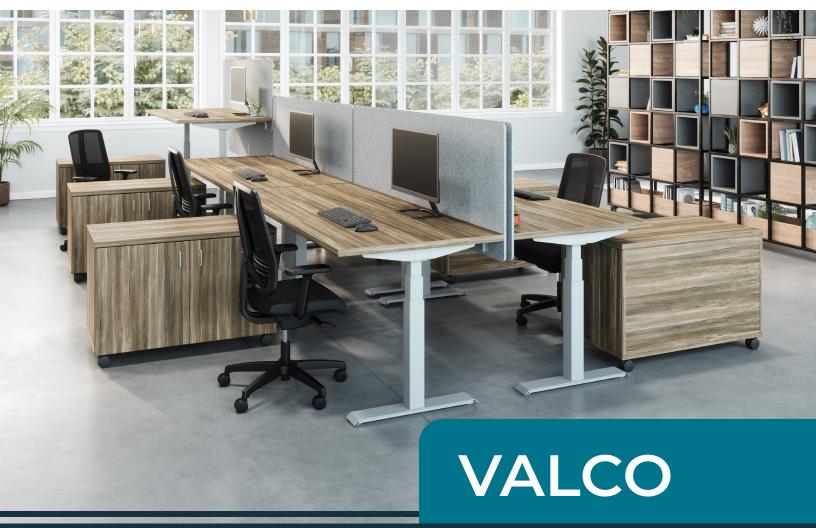

# A COST EFFECTIVE STANDING DESK

Valco by RightAngle™ is a budget friendly standing desk. It includes quick travel speed, safety features, steel construction, and much more.

### AFFORDABLY PRICED

Competitive pricing without sacrificing the most-loved desk features.

### **EXTENSIVE TRAVEL RANGE**

An impressive 26" of height adjustment, travels from 23" to 49". Measurement includes 1.125" thick worksurface.

## **PROGRAMMABLE SWITCH**

Valco comes standard with a 3-button programmable switch with digital readout.