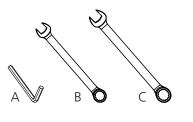

## **Tools Required for Assembly**

- A. 5mm Allen Wrench
- B. 10mm Wrench/Socket
- C. 1/2" Wrench/Socket

Adjustable Wrench (D) can be used in place of 10mm Wrench/Socket (B) and  $\frac{1}{2}$ " Wrench/Socket (C)