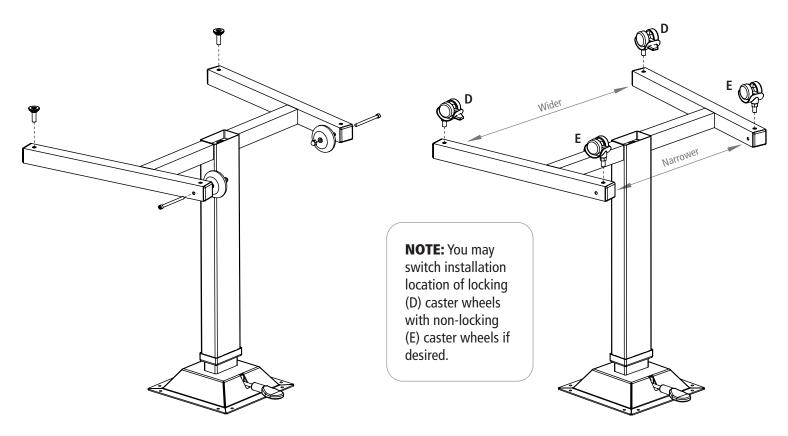

## **The rightangle**

Hardware included for Assembly

D. Locking Caster Wheels x2

Non-Locking Caster Wheels x2

## Step 1

Step 2

Ε.

- Remove (2) skate wheels and bolt/nut with 5mm allen wrench (A) and 10mm wrench/socket (B).
- Remove (2) levelers by hand.

• Install (2) locking caster wheels (D) and (2) non-locking caster wheels (E) by threading into holes and tightening with 1/2" wrench/socket (C). Reference image below for recommended placement.