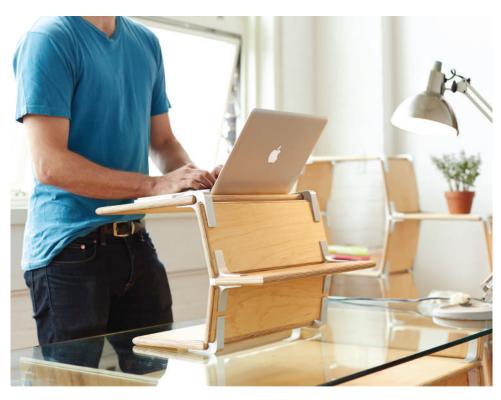

### MODOS STANDING DESK

### NOTES

- Designed in Brooklyn, NY
- Made in the USA
- Sustainably harvested wood
- Tool-free
- Flat packs
- DIY Option Available
- Inquire about customization
- Shown in Oiled Maple