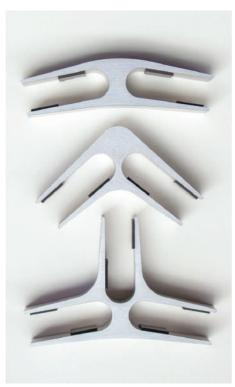

# Adjustable to

- Small: L 19 x W 21 x H 12 1/2
- Medium: L 19 x W 20 x 13 1/2
- Large: L 19 x W 19 x 14 1/2

### MATERIALS

- Available in oiled Maple FSC hardwood ply, prefinished Walnut FSC hardwood ply and oiled amber Bamboo FSC ply (other materials upon request)
- Clear Anodized Aluminum Connectors (other colors available upon request)