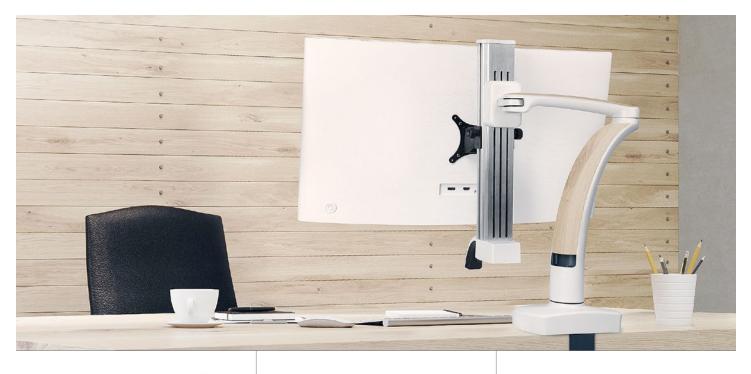

Ella, the next-generation monitor arm from Innovative, continues our commitment to making ergonomics beautiful. Offering effortless movement and sure-footed stability for monitors up to an astonishing 43" screen size, Ella's groundbreaking design is only surpassed by its unparalleled performance.

#### **AVAILABLE OPTIONS**

ELLA-1-CM

Supports a 4 - 30 lb (1.8 - 13.6 kg) monitor

- · Supports a single monitor with a screen size up to 43".
- VESA-monitor compatible 75mm & 100mm VESA adapter included.
- Optional customization options available to complement any workspace, contact your rep for details.