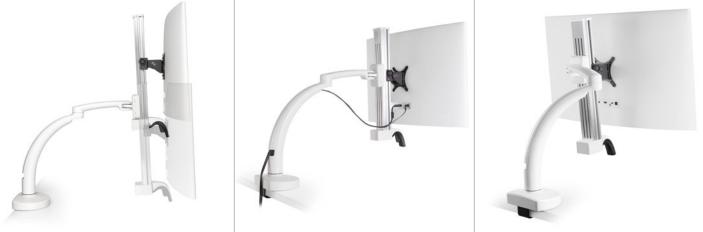

onishing 43" screen size, Ella's groundbreaking design is only surpassed by its unparalleled performance.



1.11

- Integrated handle allows for effortless monitor movement.
- Mount installation is performed above desk for quick and easy set-up.
- Easily rotate flat panel monitor for portrait or landscape viewing.
- Built-in 180 degree rotation stop at the base of the arm.

#### **AVAILABLE OPTIONS**

ELLA-1-CM

Supports a 4 - 30 lb (1.8 - 13.6 kg) monitor

- · Supports a single monitor with a screen size up to 43".
- VESA-monitor compatible 75mm & 100mm VESA adapter included.
- Optional customization options available to complement any workspace, contact your rep for details.

#### **FINISHES**

FLAT WHITE | color code: 248

SILVER | color code: 124

### VISTA BLACK | color code: 104





# CAPABILITIES





## MOUNT CONFIGURATIONS



Desk Edge





Grommet