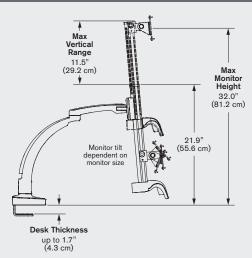

n size, Ella's groundbreaking design is only surpassed by its unparalleled performance.



1.11

- Integrated handle allows for effortless monitor movement.
- Mount installation is performed above desk for quick and easy set-up.
- Easily rotate flat panel monitor for portrait or landscape viewing.
- Built-in 180 degree rotation stop at the base of the arm.

#### **AVAILABLE OPTIONS**

ELLA-1-CM

Supports a 4 - 30 lb (1.8 - 13.6 kg) monitor

- · Supports a single monitor with a screen size up to 43".
- VESA-monitor compatible 75mm & 100mm VESA adapter included.
- Optional customization options available to complement any workspace, contact your rep for details.

#### **FINISHES**

FLAT WHITE | color code: 248

SILVER | color code: 124

### VISTA BLACK | color code: 104





# CAPABILITIES





## MOUNT CONFIGURATIONS



Desk Edge





Grommet