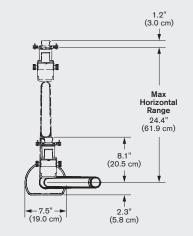

size, Ella's groundbreaking design is only surpassed by its unparalleled performance.



1.11

- Integrated handle allows for effortless monitor movement.
- Mount installation is performed above desk for quick and easy set-up.
- Easily rotate flat panel monitor for portrait or landscape viewing.
- Built-in 180 degree rotation stop at the base of the arm.

#### **AVAILABLE OPTIONS**

ELLA-1-CM

Supports a 4 - 30 lb (1.8 - 13.6 kg) monitor

- · Supports a single monitor with a screen size up to 43".
- VESA-monitor compatible 75mm & 100mm VESA adapter included.
- Optional customization options available to complement any workspace, contact your rep for details.

#### **FINISHES**

FLAT WHITE | color code: 248

SILVER | color code: 124

### VISTA BLACK | color code: 104





# CAPABILITIES





## MOUNT CONFIGURATIONS



Desk Edge





Grommet