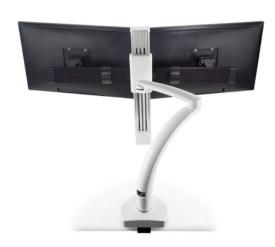

Featuring our dual monitor beam, Dual Ella allows you to work the way you want without sacrificing style.

# **FEATURES**

- Integrated handle allows for effortless monitor movement.
- Mount installation is performed above desk for quick and easy set-up.
- Easily rotate flat panel monitor for portrait or landscape viewing.
- Built-in 180 degree rotation stop at the base of the arm.

- Supports two monitors with a screen size up to 30".
- VESA-monitor compatible 75mm & 100mm VESA adapters included.
- Optional customization options available to complement any workspace, contact your rep for details.