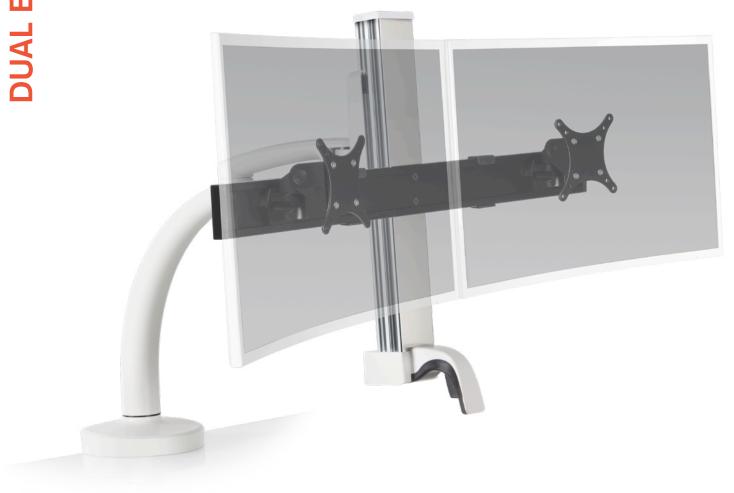

Featuring our dual monitor beam, Dual Ella allows you to work the way you want without sacrificing style.

# **FEATURES**

- Integrated handle allows for effortless monitor movement.
- Mount installation is performed above desk for quick and easy set-up.
- Easily rotate flat panel monitor for portrait or landscape viewing.
- Built-in 180 degree rotation stop at the base of the arm.

- Supports two monitors with a screen size up to 30".
- VESA-monitor compatible 75mm & 100mm VESA adapters included.
- Optional customization options available to complement any workspace, contact your rep for details.

### **AVAILABLE OPTIONS**

ELLA-2-CM

Supports 2 - 15 lb (0.9 - 6.8 kg) per monitor