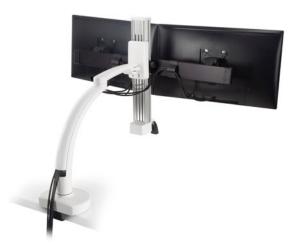

Featuring our dual monitor beam, Dual Ella allows you to work the way you want without sacrificing style.

# **FEATURES**

- Integrated handle allows for effortless monitor movement.
- Mount installation is performed above desk for quick and easy set-up.
- Easily rotate flat panel monitor for portrait or landscape viewing.
- Built-in 180 degree rotation stop at the base of the arm.

- Supports two monitors with a screen size up to 30".
- VESA-monitor compatible 75mm & 100mm VESA adapters included.
- Optional customization options available to complement any workspace, contact your rep for details.