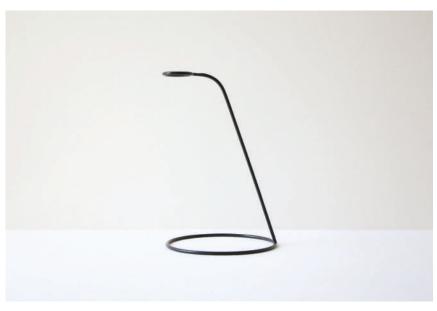

## TABLE LAMP STAND

Turn your favourite Luna Lana into a Table Lamp with our specially designed Table Lamp Stand.

Exhibit your beloved Luna Lana in your own creative way. Best suited with Crescent Jumbo and Luna Lana Junior sizes, but fits all Luna Lana lamps.