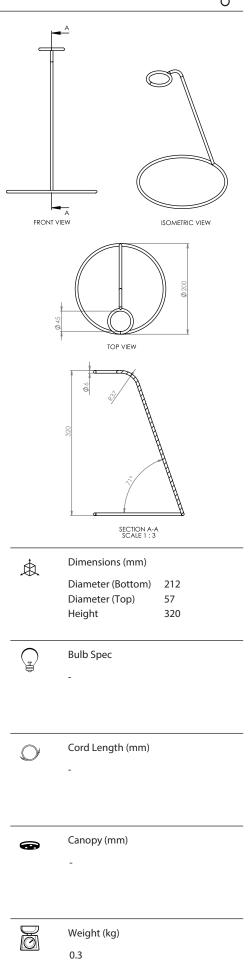

| Product Code          | LL-ATLS-BK                                                                                              |
|-----------------------|---------------------------------------------------------------------------------------------------------|
| Туре                  | Accessories                                                                                             |
| Finish                | Powder Coated                                                                                           |
| Material              | Metal                                                                                                   |
| Color                 | Black                                                                                                   |
| Extra Info            | Suitable for Crescent Jumbo and Junior sizes                                                            |
| Cleaning Instructions | Wipe with a clean cloth to remove any dirt or dust.<br>Avoid the use of any abrasive cleaning products. |
|                       | For stubborn marks, wash with warm water and a mild soap, and rinse with warm water.                    |
|                       | Never use strong solvents to clean power coated surfaces. Revive dull surfaces using car polish.        |