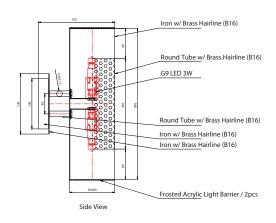

| Product Code          | MAN-WLST-GD                                                                                             |  |
|-----------------------|---------------------------------------------------------------------------------------------------------|--|
| Туре                  | Wall Lamp                                                                                               |  |
| Finish                | Plated                                                                                                  |  |
| Material              | Iron + 1.0m Frost Acrylic Cover                                                                         |  |
| Color                 | Gold                                                                                                    |  |
| Extra Info            | It is also available in Chandelier                                                                      |  |
| Cleaning Instructions | Wipe with a clean cloth to remove any dirt or dust.<br>Avoid the use of any abrasive cleaning products. |  |
|                       | For stubborn marks, wash with warm water and a mild soap, and rinse with warm water.                    |  |
|                       | Never use strong solvents to clean power coated surfaces. Revive dull surfaces using car polish.        |  |

| Å                   | Dimensions (mm)<br>Diameter<br>Height | 90<br>300 |
|---------------------|---------------------------------------|-----------|
|                     |                                       |           |
|                     | Bulb Spec                             |           |
| đ                   | 2.5W LED Bulb<br>G9 2X Max 240V       |           |
|                     |                                       |           |
| $\bigcirc$          | Cord Length                           |           |
|                     | -                                     |           |
|                     |                                       |           |
| Ceiling Canopy (mm) |                                       | n)        |
|                     | -                                     |           |
|                     |                                       |           |
| P                   | Weight (kg)                           |           |
| IJ                  | 3                                     |           |
|                     |                                       |           |