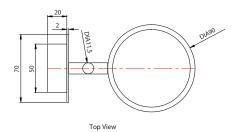

| Å                   | Dimensions (mm)<br>Diameter<br>Height | 90<br>300 |
|---------------------|---------------------------------------|-----------|
|                     |                                       |           |
|                     | Bulb Spec                             |           |
| đ                   | 2.5W LED Bulb<br>G9 2X Max 240V       |           |
|                     |                                       |           |
| $\bigcirc$          | Cord Length                           |           |
|                     | -                                     |           |
|                     |                                       |           |
| Ceiling Canopy (mm) |                                       | n)        |
|                     | -                                     |           |
|                     |                                       |           |
| P                   | Weight (kg)                           |           |
| IJ                  | 3                                     |           |
|                     |                                       |           |