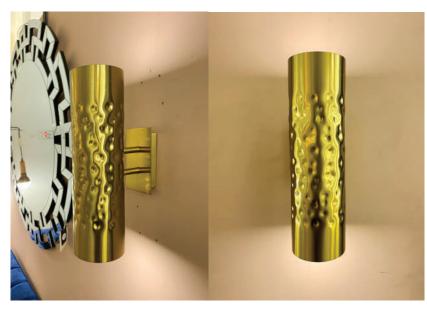

## STANLEY

Ambience can be created within any home with the right lighting. In this Collection, create an elegant atmosphere that is akin to your favourite Show Gallery. Selecting only the best styles and the use of the best materials, let the light illuminate your room with a warmth that ignites emotions within.

| Product Code          | MAN-WLST-GD                                                                                             |  |
|-----------------------|---------------------------------------------------------------------------------------------------------|--|
| Туре                  | Wall Lamp                                                                                               |  |
| Finish                | Plated                                                                                                  |  |
| Material              | Iron + 1.0m Frost Acrylic Cover                                                                         |  |
| Color                 | Gold                                                                                                    |  |
| Extra Info            | It is also available in Chandelier                                                                      |  |
| Cleaning Instructions | Wipe with a clean cloth to remove any dirt or dust.<br>Avoid the use of any abrasive cleaning products. |  |
|                       | For stubborn marks, wash with warm water and a mild soap, and rinse with warm water.                    |  |
|                       | Never use strong solvents to clean power coated surfaces. Revive dull surfaces using car polish.        |  |