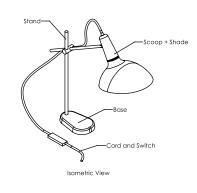

## **SCOOP**

**Product Code** 

Type

Our best selling, simplistic, yet elegantly timeless Scoop Pendant lends its minimalist curves to our newest, most exciting addition to the Scoop range. The Scoop Desk Lamp stylishly completes every Study table's needs. Fully adjustable, with a shade that rotates a full 180 degrees, and supported by an extendable arm that's pivoted on a vertically adjustable fulcrum.