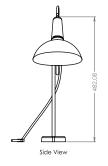

Never use strong solvents to clean power coated surfaces. Revive dull surfaces using car polish.

| 1   |  |
|-----|--|
| M   |  |
|     |  |
| · • |  |

Dimensions (mm)

Diameter 600 Height 570

**Bulb Spec** 