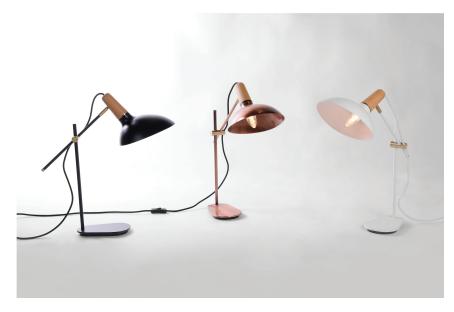

## **SCOOP**

**Product Code** 

Type

Our best selling, simplistic, yet elegantly timeless Scoop Pendant lends its minimalist curves to our newest, most exciting addition to the Scoop range. The Scoop Desk Lamp stylishly completes every Study table's needs. Fully adjustable, with a shade that rotates a full 180 degrees, and supported by an extendable arm that's pivoted on a vertically adjustable fulcrum.

| SND-TSCP-BK   SND-TSCP-WH   SND-TSCPAG-CO |
|-------------------------------------------|
| Table Lamp                                |

Finish Powder Coated | Plated

Material Aluminium + Iron + Oak

Color Black | White | Copper