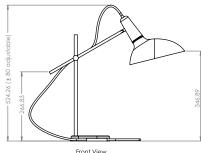

Never use strong solvents to clean power coated surfaces. Revive dull surfaces using car polish.

| 1   |  |
|-----|--|
| M   |  |
|     |  |
| · • |  |

Dimensions (mm)

Diameter 600 Height 570

**Bulb Spec** 