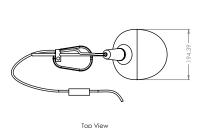

## **SCOOP**

**Product Code** 

Type

Our best selling, simplistic, yet elegantly timeless Scoop Pendant lends its minimalist curves to our newest, most exciting addition to the Scoop range. The Scoop Desk Lamp stylishly completes every Study table's needs. Fully adjustable, with a shade that rotates a full 180 degrees, and supported by an extendable arm that's pivoted on a vertically adjustable fulcrum.

Never use strong solvents to clean power coated surfaces. Revive dull surfaces using car polish.

| 1   |  |
|-----|--|
| M   |  |
|     |  |
| · • |  |

Dimensions (mm)

Diameter 600 Height 570

**Bulb Spec** 