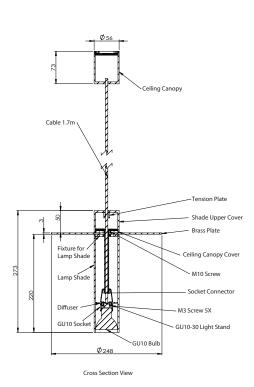

| SND-PNIK-BK   SND-PNIK-WH                                                                               |
|---------------------------------------------------------------------------------------------------------|
| Pendant Lamp                                                                                            |
| Powder Coated                                                                                           |
|                                                                                                         |
| Black   White                                                                                           |
| Brass Plate Thickness: THK3 mm                                                                          |
| Wipe with a clean cloth to remove any dirt or dust.<br>Avoid the use of any abrasive cleaning products. |
| For stubborn marks, wash with warm water and a mild soap, and rinse with warm water.                    |
| Never use strong solvents to clean power coated surfaces. Revive dull surfaces using car polish.        |
|                                                                                                         |

| Ŕ          | Dimensions (mm)           |     |
|------------|---------------------------|-----|
| $\sim$     | Diameter (Aluminium Tube) | 56  |
|            | Diameter (Brass Plate)    | 248 |
|            | Height                    | 270 |
| $\bigcirc$ | Bulb Spec                 |     |
| ¥.         |                           |     |
|            | LED Bulb<br>GU10 1X       |     |
|            |                           |     |
|            |                           |     |
| Ø          | Cord Length (mm)          |     |
|            | 1700                      |     |
|            | Silicon                   |     |
|            |                           |     |
| 0          | Ceiling Canopy (mm)       |     |
|            | Diameter 56               |     |
|            | Height 73                 |     |
|            | Aluminium                 |     |
|            |                           |     |
| R          | Weight (kg)               |     |
| $\square$  | 3                         |     |
|            | J                         |     |