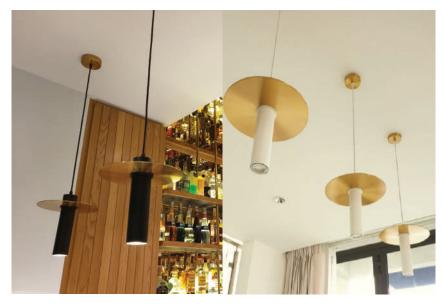

## NIKKO

Sometimes, all we need is a bit of bling.

An elegant aluminium tube, separated by a polished brass disc adds a touch of lux to your interior space.

Nikko is a simple pendant drop available in black or white with polished brass. Increase the drops in clusters to achieve a feature installation.