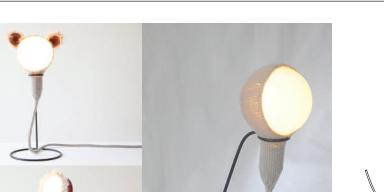

## LUNA LANA TABLE LAMP

1. Our Crescent Pendant transforms into an endearing Fuzzy Bear with the addition of cute bear ears. Perched on a stand, create a table feature for a fun-filled room!

2. Just like the famous Bo-Peep who lost her sheep and didn't know where to find them; our fun pendant lamp is styled on the fabled nursery rhyme.

3. Navidad Luna means Christmas Moon in Spanish.

Hang out your stocking this Xmas and let Santa fill it with presents of joy and happiness! Showcase your favourite Santa and Eskimo lamps to create a fun table feature that welcomes