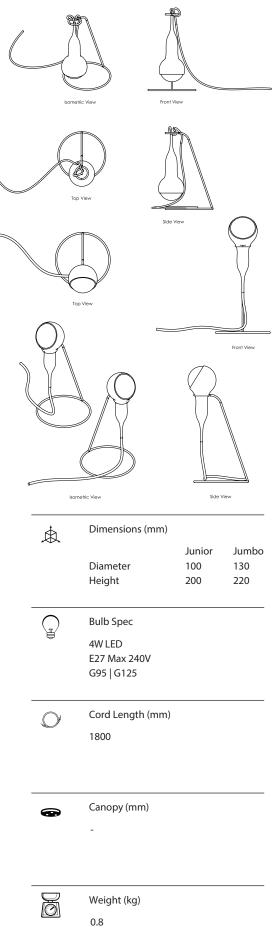

| Product Code          | LL-TBEA-JUBE   LL-TBPE-JUBE   LL-TESK-JRMA   LL-TSAN-JRMA                                               |
|-----------------------|---------------------------------------------------------------------------------------------------------|
| Туре                  | Table Lamp                                                                                              |
| Finish                | Powder Coated                                                                                           |
| Material              | Knitted Merino Wool + Metal                                                                             |
| Color                 | Black Table Lamp Stand                                                                                  |
| Plug                  | Comes with UK Plug                                                                                      |
| Cleaning Instructions | Wipe with a clean cloth to remove any dirt or dust.<br>Avoid the use of any abrasive cleaning products. |
|                       | For stubborn marks, wash with warm water and a mild soap, and rinse with warm water.                    |
|                       | Never use strong solvents to clean power coated surfaces. Revive dull surfaces using car polish.        |