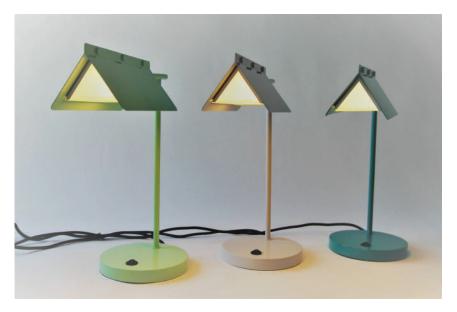

## **GLIDE**

Glide table lamp is our newest addition to our table lamp range. With its clean lines, it is now available in 3 pastel shade colors. These LED desk lamps will add a touch of style to your workspace.

\_

Weight (kg)

4.5

| Product Code          | SND-TGLI-BL   SND-TGLI-GR   SND-TGLI-GY                                                               |
|-----------------------|-------------------------------------------------------------------------------------------------------|
| Туре                  | Table Lamp                                                                                            |
| Finish                | Painting                                                                                              |
| Material              | Metal Frame                                                                                           |
| Color                 | Blue   Green   Grey                                                                                   |
| Plug                  | Comes with UK Plug                                                                                    |
| Cleaning Instructions | Wipe with a clean cloth to remove any dirt or dust.  Avoid the use of any abrasive cleaning products. |
|                       | For stubborn marks, wash with warm water and a mild soap, and rinse with warm water.                  |
|                       | Never use strong solvents to clean power coated surfaces. Revive dull surfaces using car polish.      |