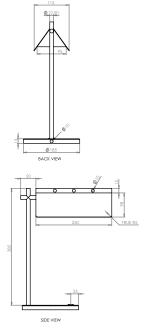

Dimensions (mm)

Diameter 185 Height 400 Turning Radius 250

Bulb Spec

LED Bulb

E14 1X Max 240V

Cord Length (mm)

-

Canopy (mm)