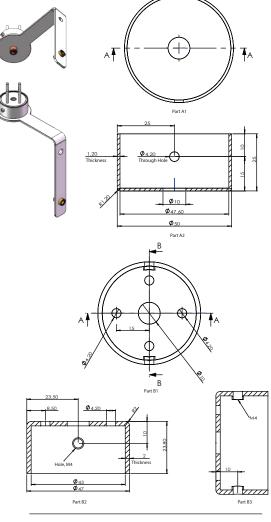

Dimensions (mm)

Length 47

Width 23.8

Bulb Spec

Cord Length (mm)

Canopy (mm)

Diameter 50

Round

Weight (kg) 0.33