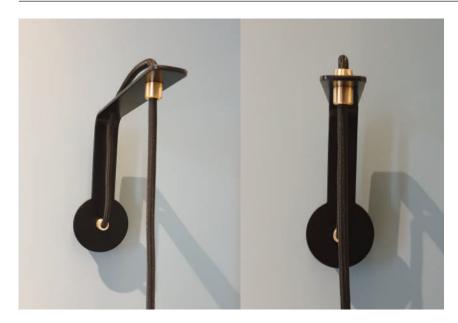

## **BRACKET**

Taking inspiration for a simple, geometric design, turn any Pendant into a Wall lamp by running the cable through Brass buttons in a minimalist approach. The characterful of this wall mounting bracket can be placed alone or in clusters, and they are well suited for both commercial and residential use.

Dimensions (mm)

Length 47

Width 23.8

Bulb Spec

Cord Length (mm)

Canopy (mm)

Diameter 50

Round