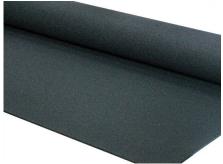

# Sprung ® Jet Black Roll

### **Format**

Thicknesses Available: 4mm, 6mm, 8mm, 10mm

Roll Width: 1250mm Lengths: As desired

Tolerances: length + width + 1.5%, thickness + 5%

Colour: Black

## Material

Composition: SBR rubber granules bonded with PUR

Specifications

Bulk density: Approx 980kg/M3

Shock Absorption: 6mm - 15.7%, 8mm - 17.4%, 10mm - 18.5%, 12mm - 21%