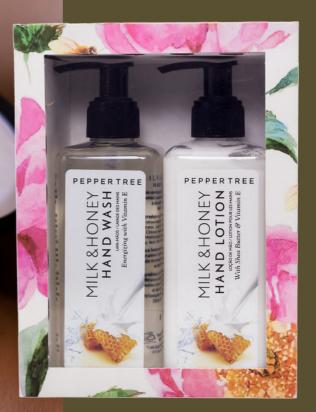

# Body Essentials

ENRICHED WITH VITAMIN E & SHEA BUTTER

400 ml Milk & Honey Body Wash 400 ml Milk & Honey Body Lotion 400 ml Cocoa Body Wash 400 ml Cocoa Body Lotion 400 ml Olive Body Lotion 400 ml Olive Body Lotion 400 ml Lanolin Body Wash 400 ml Lanolin Body Lotion 300 ml Cocoa Hand Wash & Lotion 300 ml Lanolin Hand Wash & Lotion 300 ml Milk & Honey Hand Wash/Lotion 300 ml Olive Hand Wash & Lotion

#### Twinpack Gift Set

PEPPERTREE MILK & HONEY BODY BUTTER Vitamin E & Shea Butter 250 ML