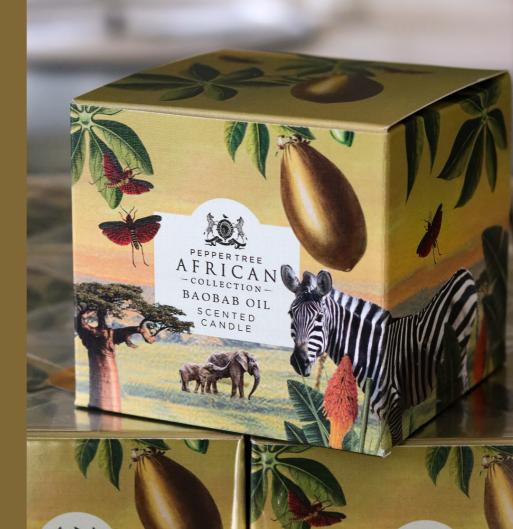

#### 200 ml Baobab Scented Candle

#### Tip:

Trim wick before and after first use. Your first burn should last a minimum of 60 minutes enabling the wax to melt evenly.

500 ml Marula Hand Wash 500 ml Marula Hand Lotion 250 ml Marula Body Butter 250 ml Marula Body Scrub 100 ml Marula Tissue Oil 50 ml Marula Hand & Nail Cream 150 g Marula Body soap