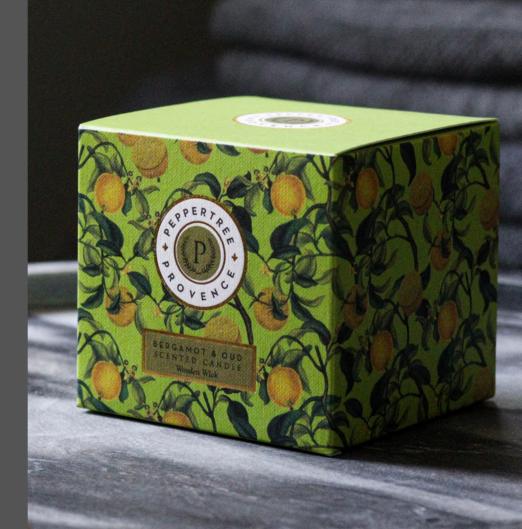

### PROVENCE Collection

Our latest Summer Collection inspired by the French way of life, stylish, minimalist and classic.

### Scented Candles

Textured and vibrant gift box. Frosted glass candle with gold foil labeling. Increased fragrance. Wooden wick for longer burning time.