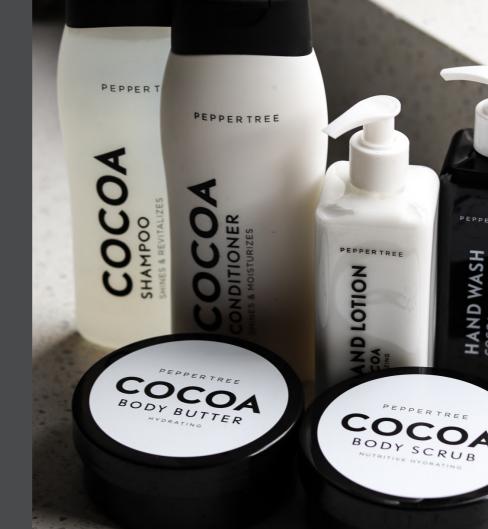

# Cocoa Collection

One of the original Pepper Tree Collections. The Cocoa range is packed with Vitamin E and Shea Butter, providing long lasting hydration.

400 ml Cocoa Shampoo 400 ml Cocoa Conditioner 300 ml Cocoa Hand Wash 300 ml Cocoa Hand Lotion 250 ml Cocoa Body Butter 250 ml Cocoa Body Scrub 50 ml Cocoa Hand Sanitizer