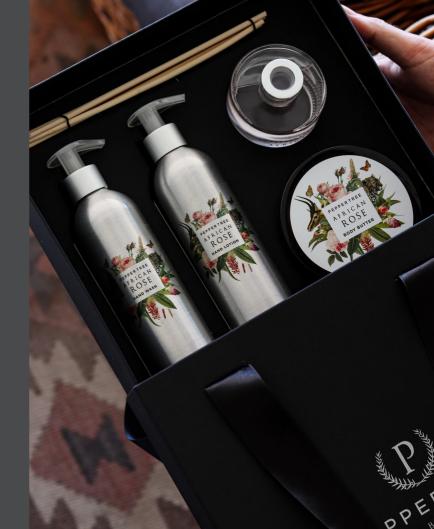

# African Rose

ENRICHED WITH ROSE FLOWER EXTRACTS

Invigorate your senses with the luxuriously rich, rose scented Collection with added Shea Butter for extra hydration. Rose Flower extracts and Vitamin E formulation, evoking scents of Jasmin and Violet accompanied by enticing scents of the valley.

50 ml African Rose Hand & Nail Cream 250 ml African Rose Hand Wash 250 ml African Rose Hand Lotion 250 ml African Rose Body Butter 250 ml African Rose Body Scrub 200 ml African Rose Scented Candle 100 ml African Rose Room Diffuser