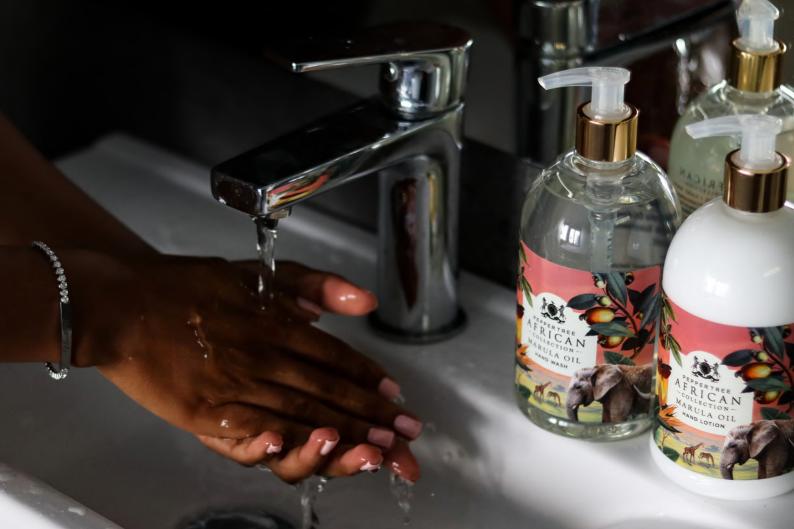

# African Collection

ENRICHED WITH BAOBAB / MARULA OIL

Baobab Oil is known to have many benefits for the skin. This enriching oil nourishes and improves the skins elasticity and soothes dry skin. Contains moisturizing Vitamins A, D, E and F, which help to rejuvenate damaged skin cells. Marula Oil is packed with antioxidants and beneficial nutrients. The oil penetrates deep into the skin, even in the areas where it is thickest, helping retain the skin's elasticity and suppleness.

300 ml Baobab Hand Wash
300 ml Baobab Hand Lotion
250 ml Baobab Body Butter
250 ml Baobab Body Scrub
100 ml Baobab Tissue Oil
50 ml Baobab Hand & Nail Cream
150 g Baobab Body Soap