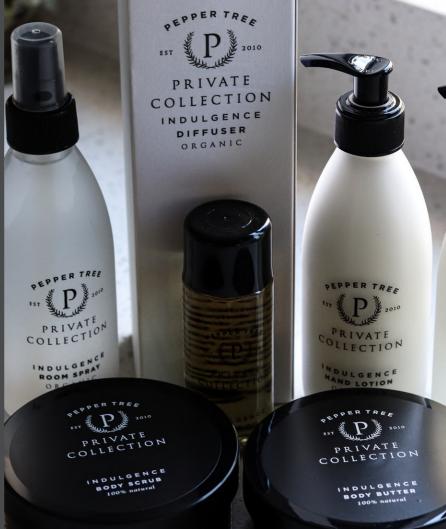

# Private Collection

#### INDULGENCE & NIGHT SKY

Premium, luxurious and elegant, the Private Collection comprises of two creamy and rich ranges namely the Indulgence and Night Sky. These two ranges are some of the most sought after and desired products we have.

250 ml Indulgence / Night Sky Hand Wash & Lotion

250 ml Indulgence / Night Sky Room Spray 250 ml Indulgence / Night Sky Body Butter & Scrub

100 ml Indulgence / Night Sky Tissue Oil100 ml Indulgence Room Diffuser200 ml Indulgence Scented Candle