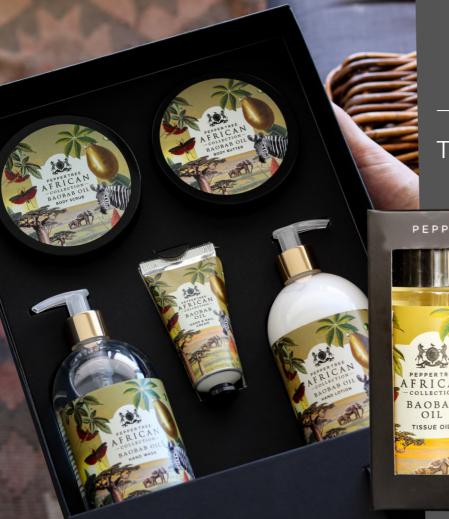

# African Collection

ENRICHED WITH BAOBAB / MARULA OIL

Baobab Oil is known to have many benefits for the skin. This enriching oil nourishes and improves the skins elasticity and soothes dry skin. Contains moisturizing Vitamins A, D, E and F, which help to rejuvenate damaged skin cells. Marula Oil is packed with antioxidants and beneficial nutrients. The oil penetrates deep into the skin, even in the areas where it is thickest, helping retain the skin's elasticity and suppleness.

300 ml Baobab Hand Wash
300 ml Baobab Hand Lotion
250 ml Baobab Body Butter
250 ml Baobab Body Scrub
100 ml Baobab Tissue Oil
50 ml Baobab Hand & Nail Cream
150 g Baobab Body Soap