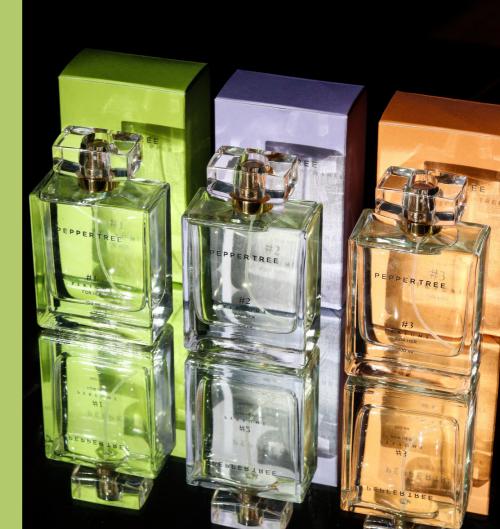

#### FOR HER Perfumes

Top notes of bergamot, jasmine, vanilla and amber. Long lasting, refreshing and a staple to any Ladies fragrance collection.

#### FOR HIM COLOGNE

Top notes of bergamot, mandarin, orange, sandalwood and amber. Masculine and alluring, a real statement piece.