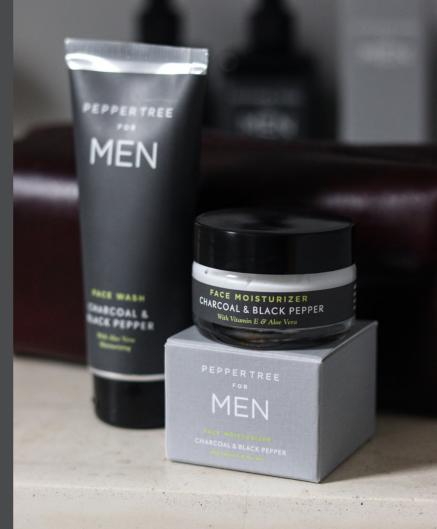

## MEN'S FACE WASH & GEL CREAM MOISTURIZER

Daily face moisturizer. Easily absorbed and tailored for Men's skin, providing long lasting hydration and protection against the elements throughout the day.