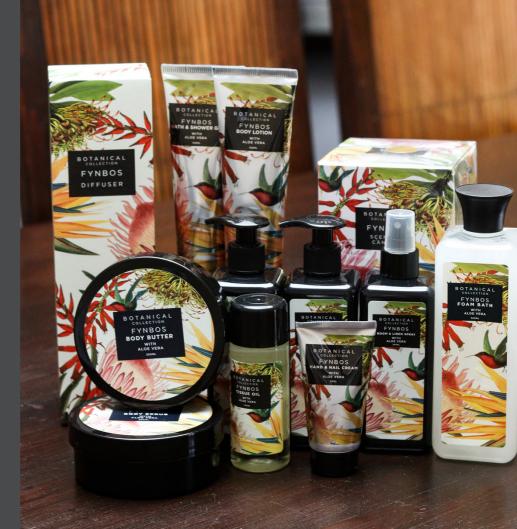

### Fynbos Collection

#### ENRICHED WITH ALOE VERA

Aloe Vera extracts are sourced from a cactus plant that belongs to the Liliaceae family. It grows in dry climates, such as those found in parts of Africa and India and has been used medicinally for centuries. This plant contains antioxidants, enzymes and a variety of essential vitamins: A, C, E, B1, B2, B3, B6 and B12.

150 ml Fynbos Body Lotion
150 ml Fynbos Bath & Shower Gel
500 ml Fynbos Foam Bath
100 ml Fynbos Tissue Oil
300 ml Fynbos Hand Wash
300 ml Fynbos Hand Lotion
250 ml Fynbos Body Butter
250 ml Fynbos Body Scrub
50 ml Fynbos Hand & Nail Cream