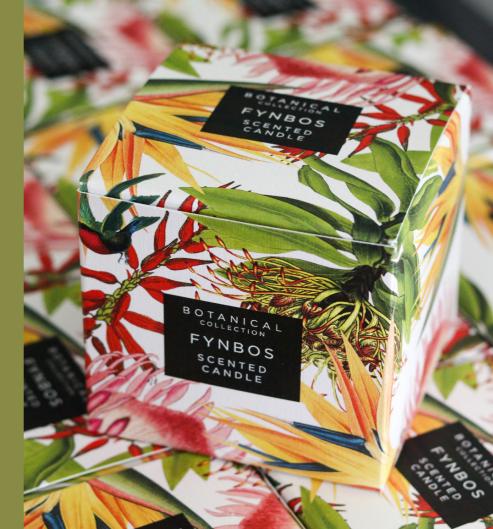

#### 200 ml Fynbos Scented Candle

#### Tip:

Trim wick before and after first use. Your first burn should last a minimum of 60 minutes enabling the wax to melt evenly.

100 ml Fynbos Room Diffuser