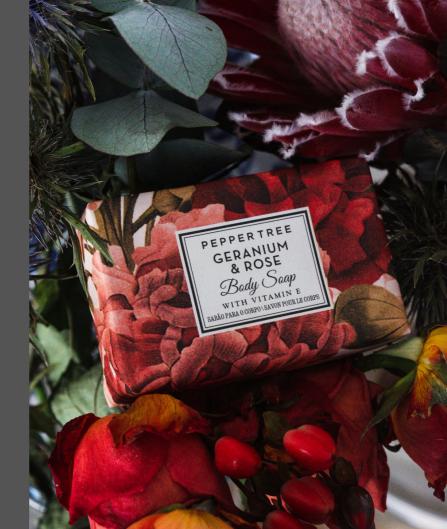

### Floral Collection

Geranium & Rose. Lavender & Wild Orchid. Vanilla & Ylang Ylang. 3 unique signature scents in the range comprising of pillar candles, scented sachets, room diffusers, hand & nail creams and soaps.

# African Rose

ENRICHED WITH ROSE FLOWER EXTRACTS

Invigorate your senses with the luxuriously rich, rose scented Collection with added Shea Butter for extra hydration. Rose Flower extracts and Vitamin E formulation, evoking scents of Jasmin and Violet accompanied by enticing scents of the valley.