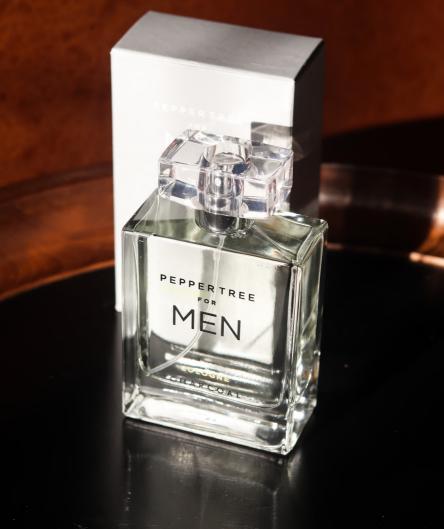

#### FOR HIM COLOGNE

Top notes of bergamot, mandarin, orange, sandalwood and amber. Masculine and alluring, a real statement piece.