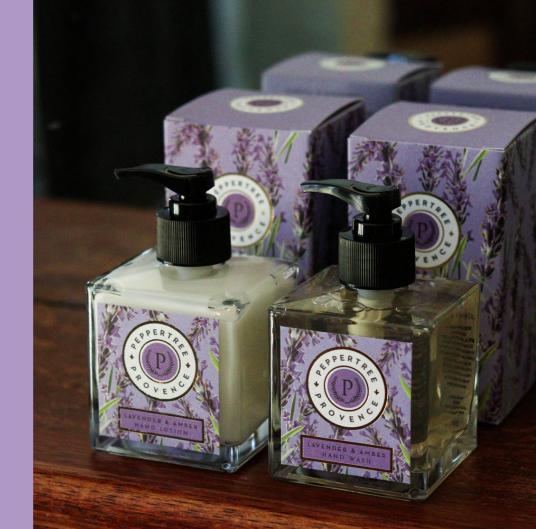

### PROVENCE Collection

Our latest Summer Collection inspired by the French way of life, stylish, minimalist and classic.

#### Square Glass Hand Wash & Hand Lotions

Gold foil labeling. Comes packaged in a textured box, making these products the perfect gift.