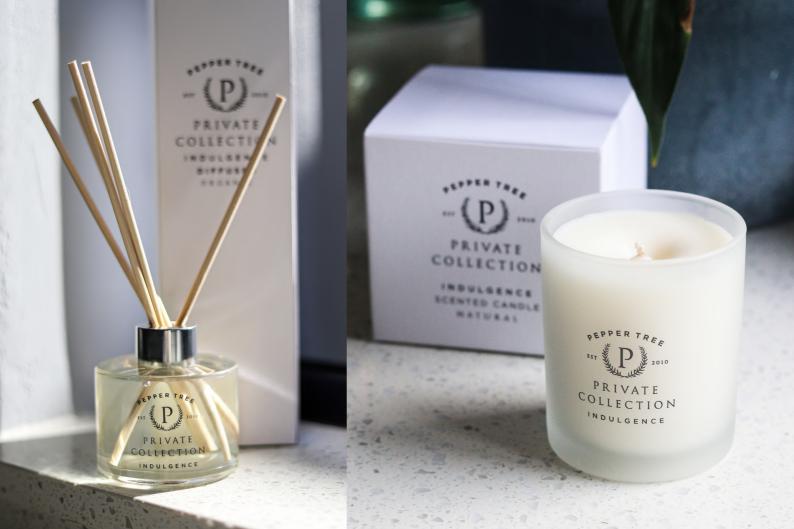

# Private Collection

#### INDULGENCE & NIGHT SKY

Premium, luxurious and elegant, the Private Collection comprises of two creamy and rich ranges namely the Indulgence and Night Sky. These two ranges are some of the most sought after and desired products we have.

250 ml Indulgence / Night Sky Hand Wash & Lotion

250 ml Indulgence / Night Sky Room Spray 250 ml Indulgence / Night Sky Body Butter & Scrub

100 ml Indulgence / Night Sky Tissue Oil100 ml Indulgence Room Diffuser200 ml Indulgence Scented Candle