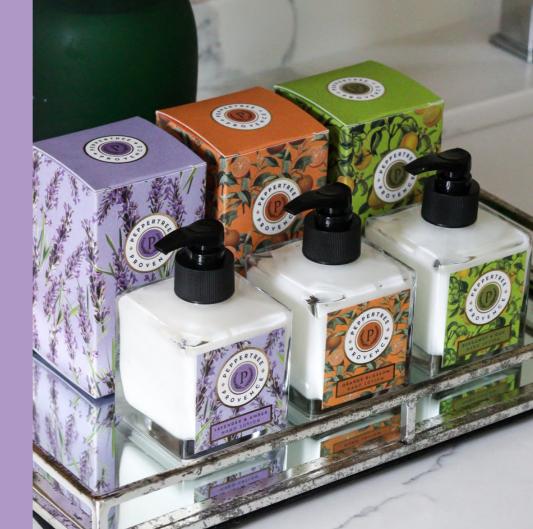

### PROVENCE Collection

Our latest Summer Collection inspired by the French way of life, stylish, minimalist and classic.

### Scented Candles

Textured and vibrant gift box. Frosted glass candle with gold foil labeling. Increased fragrance. Wooden wick for longer burning time.

#### Square Hand Soaps

Gold foil labeling with a textured paper finish. 150g body soaps.

#### Square Glass Hand Wash & Hand Lotions

Gold foil labeling. Comes packaged in a textured box, making these products the perfect gift.