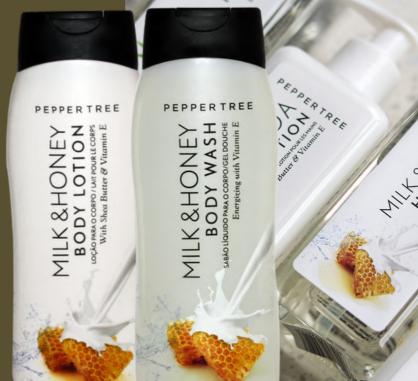

# Body Essentials

ENRICHED WITH VITAMIN E & SHEA BUTTER

400 ml Milk & Honey Body Wash 400 ml Milk & Honey Body Lotion 400 ml Cocoa Body Wash 400 ml Cocoa Body Lotion 400 ml Olive Body Lotion 400 ml Olive Body Lotion 400 ml Lanolin Body Wash 400 ml Lanolin Body Lotion 300 ml Cocoa Hand Wash & Lotion 300 ml Lanolin Hand Wash & Lotion 300 ml Milk & Honey Hand Wash/Lotion 300 ml Olive Hand Wash & Lotion