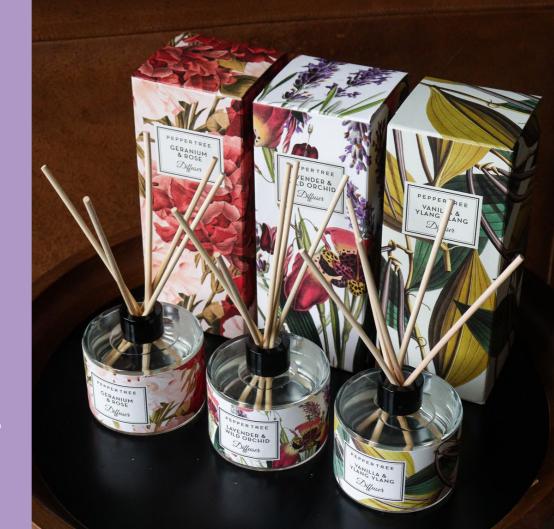

### Floral Collection

Geranium & Rose. Lavender & Wild Orchid. Vanilla & Ylang Ylang. 3 unique signature scents in the range comprising of pillar candles, scented sachets, room diffusers, hand & nail creams and soaps.

#### ROOM DIFFUSERS

200 ml room diffusers turning your house into a home. Wooden reeds for increased long lasting scent.