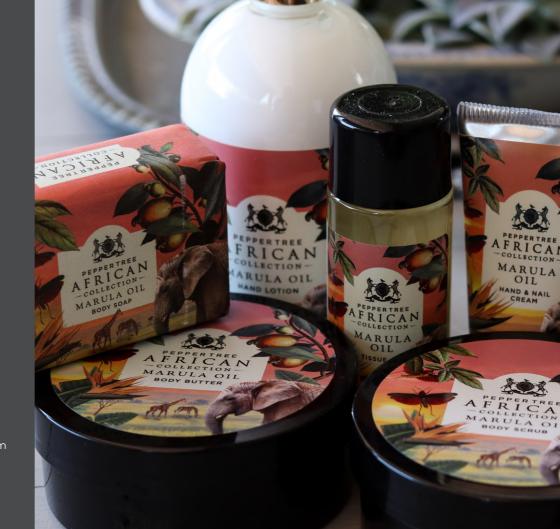

# African Collection

ENRICHED WITH BAOBAB / MARULA OIL

Baobab Oil is known to have many benefits for the skin. This enriching oil nourishes and improves the skins elasticity and soothes dry skin. Contains moisturizing Vitamins A, D, E and F, which help to rejuvenate damaged skin cells. Marula Oil is packed with antioxidants and beneficial nutrients. The oil penetrates deep into the skin, even in the areas where it is thickest, helping retain the skin's elasticity and suppleness.

#### Tip:

Trim wick before and after first use. Your first burn should last a minimum of 60 minutes enabling the wax to melt evenly.

500 ml Marula Hand Wash 500 ml Marula Hand Lotion 250 ml Marula Body Butter 250 ml Marula Body Scrub 100 ml Marula Tissue Oil 50 ml Marula Hand & Nail Cream 150 g Marula Body soap