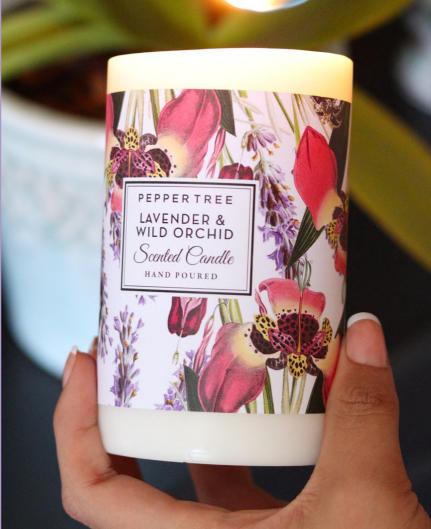

### Floral Collection

Geranium & Rose. Lavender & Wild Orchid. Vanilla & Ylang Ylang. 3 unique signature scents in the range comprising of pillar candles, scented sachets, room diffusers, hand & nail creams and soaps.

#### Scented Pillar Candle