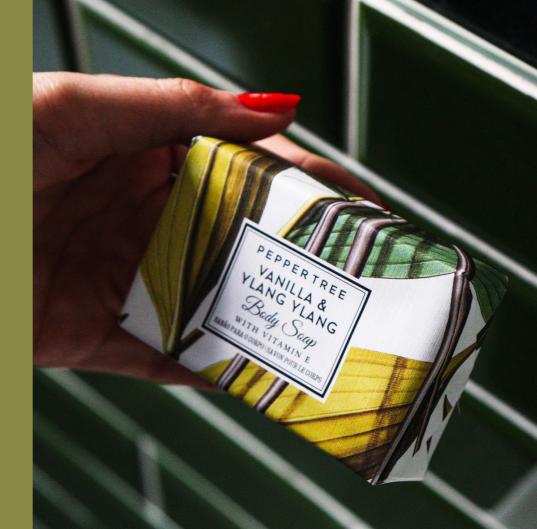

### Floral Collection

Geranium & Rose. Lavender & Wild Orchid. Vanilla & Ylang Ylang. 3 unique signature scents in the range comprising of pillar candles, scented sachets, room diffusers, hand & nail creams and soaps.

### GIFT SOAPS

180 g body soaps, gift wrapped and packed with vitamin E. The perfect gift.