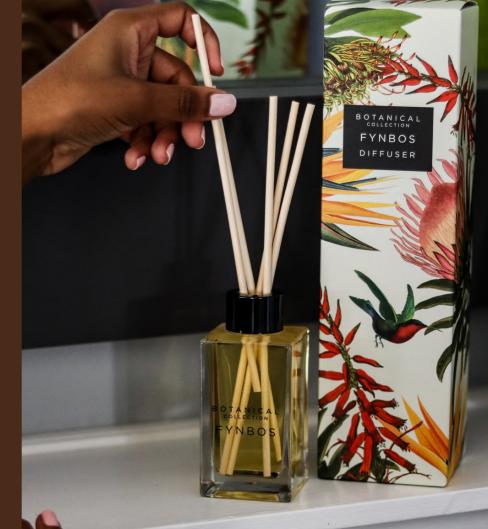

#### Tip:

Trim wick before and after first use. Your first burn should last a minimum of 60 minutes enabling the wax to melt evenly.

100 ml Fynbos Room Diffuser