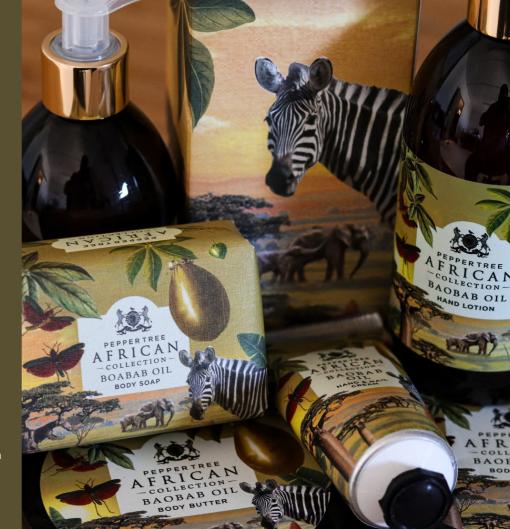

# African Collection

ENRICHED WITH BAOBAB / MARULA OIL

Baobab Oil is known to have many benefits for the skin. This enriching oil nourishes and improves the skins elasticity and soothes dry skin. Contains moisturizing Vitamins A, D, E and F, which help to rejuvenate damaged skin cells. Marula Oil is packed with antioxidants and beneficial nutrients. The oil penetrates deep into the skin, even in the areas where it is thickest, helping retain the skin's elasticity and suppleness.

300 ml Baobab Hand Wash
300 ml Baobab Hand Lotion
250 ml Baobab Body Butter
250 ml Baobab Body Scrub
100 ml Baobab Tissue Oil
50 ml Baobab Hand & Nail Cream
150 g Baobab Body Soap