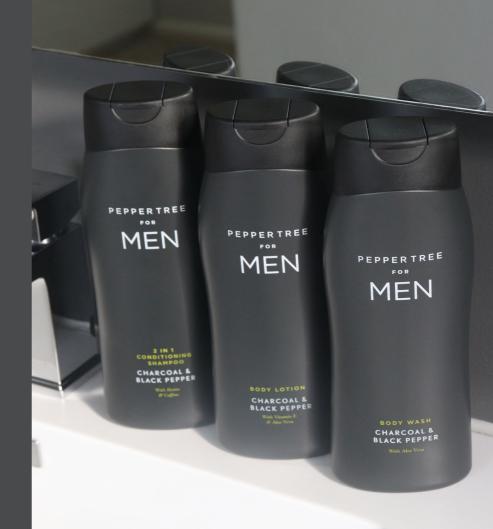

#### MEN'S RANGE

#### Hand Wash & Hand Lotions

Packed with Vitamin E & Aloe Vera.

BODY WASH, BODY LOTION & 2-IN-1 CONDITIONING SHAMPOO

Invigorating & refreshing, staples for any men's body care routine. Active ingredients include Biotin and Caffeine.