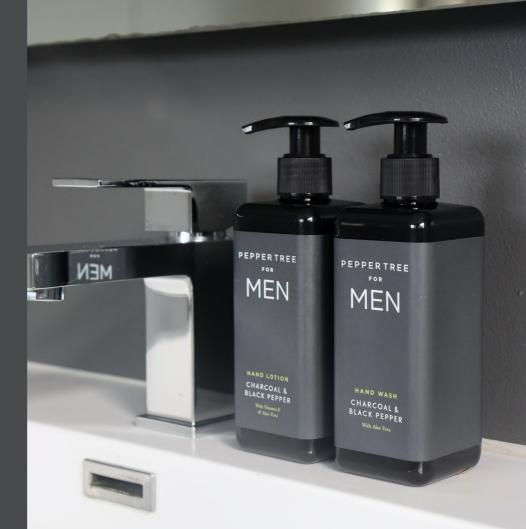

#### Hand Wash & Hand Lotions

Packed with Vitamin E & Aloe Vera.

BODY WASH, BODY LOTION & 2-IN-1 CONDITIONING SHAMPOO

Invigorating & refreshing, staples for any men's body care routine. Active ingredients include Biotin and Caffeine.