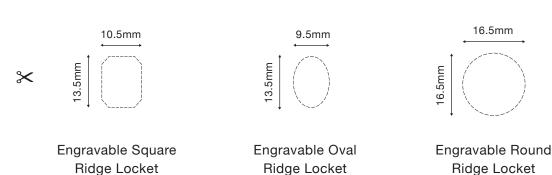

STEP 2 Go ahead and print your image. We suggest 2 x 2cm and recommend printing on 180 – 400 gsm photo paper.

2cm

- STEP 3 Print this page on A4 with a page scale of 100% in the settings.
- STEP 4 Measure your locket's shape to ensure the sizing is correct and matches dimensions shown.
- STEP 5 Place the right locket shape below onto your printed image and trace the outline. Then cut around the outline.
- STEP 6 Recycle any paper you no longer need.
- STEP 7 Add the image to the inside of your locket beneath the brackets, and voila, you've got yourself a one-of-a-kind locket.

## **Locket Photo Shapes**