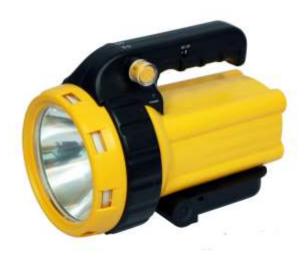

# RECHARGEABLE FLASHLIGHT

**MODEL NO: KW-9035** 

Input Voltage: \_\_\_\_\_
Output Voltage: \_\_\_\_

INSTRUCTION MANUAL

## **CONGRATULATIONS**

You are now a proud new owner of a KYOWA Rechargeable Flashlight model no. KW-9035.

Before using for the first time, kindly take time to carefully read your instruction manual. Please observe all safety precautions and follow operating procedures. After reading, kindly store your instruction manual in a safe place for your future reference. Should you pass on this Rechargeable Flashlight to a third party, please hand over this instruction manual as well.