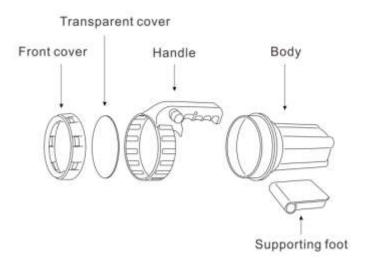

CONTACT PERSON: MS. LORELIE LIM

### TARLAC

TARLAC MAC ENTERPRISES INC. BLK. 9, MCARTHUR HIGHWAY, SAN NICOLAS, TARLAC TEL: (045) 982-3178 MOBILE: 0922-8597136



# RECHARGEABLE FLASHLIGHT

**MODEL NO: KW-9035** 

Input Voltage: \_\_\_\_\_
Output Voltage: \_\_\_\_



INSTRUCTION MANUAL

## **CONGRATULATIONS**

You are now a proud new owner of a KYOWA Rechargeable Flashlight model no. KW-9035.

Before using for the first time, kindly take time to carefully read your instruction manual. Please observe all safety precautions and follow operating procedures. After reading, kindly store your instruction manual in a safe place for your future reference. Should you pass on this Rechargeable Flashlight to a third party, please hand over this instruction manual as well.

## **PARTS DESCRIPTION**



## **IMPORTANT SAFEGUARDS**

When using your Rechargeable Flashlight, basic safety precautions should always be followed:

- Always operate your KYOWA Rechargeable Flashlight from a power source of the same voltage and frequency rating as indicated on the rating label.
- Connect the Flashlight only to properly wired wall outlets.
- Place the Rechargeable Flashlight on a flat surface and far from the edge of the counter top.
- Do not operate the Flashlight if any part of it has been damaged. Return the appliance to the nearest authorized dealer or service facility for repair.
- Do not operate or place any part of your Rechargeable Flashlight on or near any hot surface such as a gas or electric burner, hotplate or heated oven.
- Do not use or replace accessories of the Rechargeable Flashli