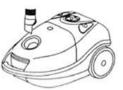

# VACUUM CLEANER

**MODEL # KW-6008** 

Voltage: 230Va.c. 60Hz Power: 1200 WATTS

# **PARTS DESCRIPTION**