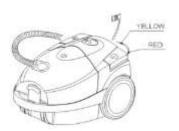

# **PARTS DESCRIPTION**

## **USING THE VACUUM CLEANER**

• Before using the Vacuum Cleaner, unwind cable then insert plug into the power outlet. Yellow mark on the power cable shows the ideal cable length; do not extend beyond the red mark.