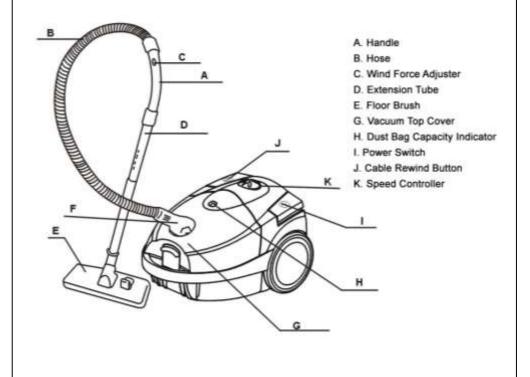

# **PARTS DESCRIPTION**

## **ASSEMBLING THE VACUUM CLEANER**

- Fit Extension Tube to the Handle of the Vacuum Cleaner.
- Jointly fit Extension Tubes. Make sure that both tubes are firmly attached together.

- Attach Floor Brush to the Extension Tube.
- To release Flexible Tube from the vacuum, firmly press button on the end of the tube from the air intake duct.

## **USING THE VACUUM CLEANER**

• Before using the Vacuum Cleaner, unwind cable then insert plug into the power outlet. Yellow mark on the power cable shows the ideal cable length; do not extend beyond the red mark.

- To rewind power cable, press Rewind Button. Rest hand on the vacuum while rewinding to support the unit.
- Set electronic power regulator to MIN then press ON/OFF switch to turn the vacuum ON.

• Turn unit to OFF after every use.

## **CLEANING ACCESSORIES**

- Floor brush
- Bristles are extended, used when cleaning hard floors.
- Carpet brush
- Bristles are retracted, used when cleaning carpets.

- Narrow nozzle
- Used for cleaning radiators, corners, edges, drawers and etc.
- Small brush
- Used for cleaning curtains, shelves, books, inlaid furniture, lamps and other delicate objects.