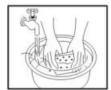

# **CLEAN AND CARE**

- After removing the flexible tube, open front cover by pressing the button pulling upwards.
- Remove the dust bag.

• When motor filter is dirty, remove the filter and wash carefully in soapy liquid or clear water. Allow the filter to dry completely before putting it back on the vacuum Cleaner.