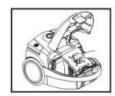

# **PARTS DESCRIPTION**

## **ASSEMBLING THE VACUUM CLEANER**

- Fit Extension Tube to the Handle of the Vacuum Cleaner.
- Jointly fit Extension Tubes. Make sure that both tubes are firmly attached together.

- Attach Floor Brush to the Extension Tube.
- To release Flexible Tube from the vacuum, firmly press button on the end of the tube from the air intake duct.