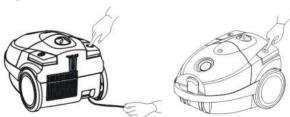

- To rewind power cable, press Rewind Button. Rest hand on the vacuum while rewinding to support the unit.
- Set electronic power regulator to MIN then press ON/OFF switch to turn the vacuum ON.

• Turn unit to OFF after every use.