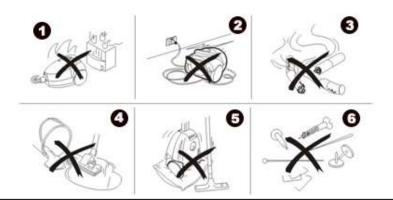

# **IMPORTANT SAFEGUARDS**

When using the Vacuum Cleaner, basic safety precautions should always be followed:

- Always operate your KYOWA Vacuum Cleaner from a power source of the same voltage and frequency rating as indicated on the rating label.
- Do not operate or place any part of your KYOWA Vacuum Cleaner on or near any hot surface such as a gas or electric burner, hotplate or heated oven. (FIG. 1)
- Do not operate the Vacuum Cleaner if any part of it has been damaged. Return the appliance to the nearest authorized dealer or service facility for repair.
- To reduce the risk of electric shock, do not immerse or expose the Vacuum Cleaner to rain, moisture or any liquid.
- Do not run the appliance over the power cable. (FIG. 2)
- Do not use Vacuum Cleaner to vacuum lighted matches, cigarette ends or hot ashes. (FIG. 3)
- Do not use Vacuum Cleaner in damp or wet area.
- Do not use unit to vacuum liquids. (FIG. 4)
- Do not obstruct the air intake or outlet vents. (FIG. 5)
- Do not use Vacuum Cleaner to vacuum needles, drawing pins or string. (FIG. 6)
- Do not use or replace accessories other than the ones originally provided.
- Never leave the Vacuum Cleaner unattended when in use.
- Switch OFF and unplug the Vacuum Cleaner outlet before emptying, when not in use or before cleaning.
- Hold plug when unplugging from socket. Do not unplug by pulling the supply cord or the Vacuum Cleaner itself.
- Keep out of reach from children or from persons with mental or physical disabilities.
- This KYOWA Vacuum Cleaner is intended for normal domestic/household use only.
  This unit is not suitable for commercial use.