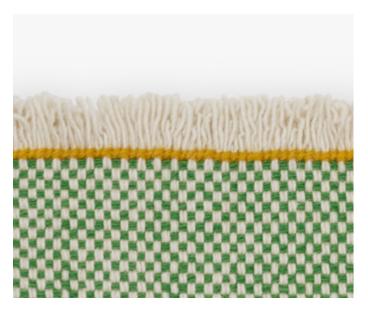

## Duotone

Guided by the idea that contrast can and should be complimentary, *Duotone*'s elegance derives from its apparent simplicity. Using only two colours – one for the weft and one for the warp – shades which might otherwise be in opposition, are combined with varied densities of yarn to create a unique identity.

Duotone's soft yet distinctive palette has received a recolour that lends new depth to colour pairings ranging from sulphate blue to coral. Its signature muted irregularity is paired with what Hella Jongerius describes as "the most simple flat-woven basket construction; the archetype of weaving" — a nod to Hallingdal, Kvadrat's iconic basket-woven textile.

Combining quiet intricacies of colour and texture, *Duotone* offers a powerful statement that never overpowers.

For further information, please contact press@kvadrat.org

kvadrat.dk