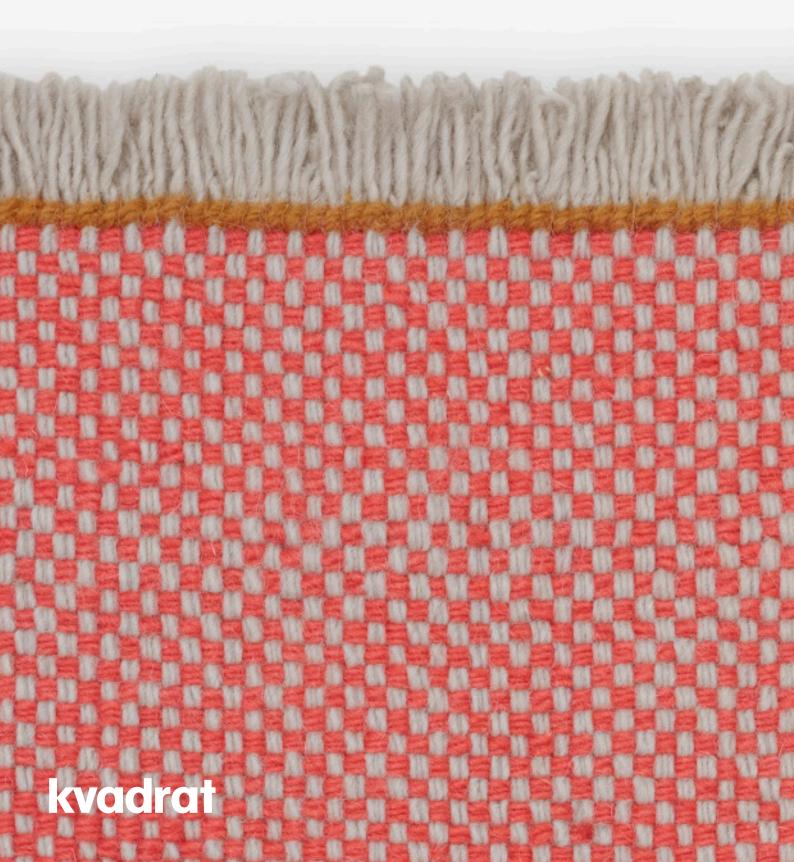

## Duotone

Guided by the idea that contrast can and should be complimentary, *Duotone*'s elegance derives from its apparent simplicity. Using only two colours – one for the weft and one for the warp – shades which might otherwise be in opposition, are combined with varied densities of yarn to create a unique identity.

Duotone's soft yet distinctive palette has received a recolour that lends new depth to colour pairings ranging from sulphate blue to coral. Its signature muted irregularity is paired with what Hella Jongerius describes as "the most simple flat-woven basket construction; the archetype of weaving" — a nod to Hallingdal, Kvadrat's iconic basket-woven textile.

Combining quiet intricacies of colour and texture, *Duotone* offers a powerful statement that never overpowers.

For further information, please contact press@kvadrat.org

kvadrat.dk