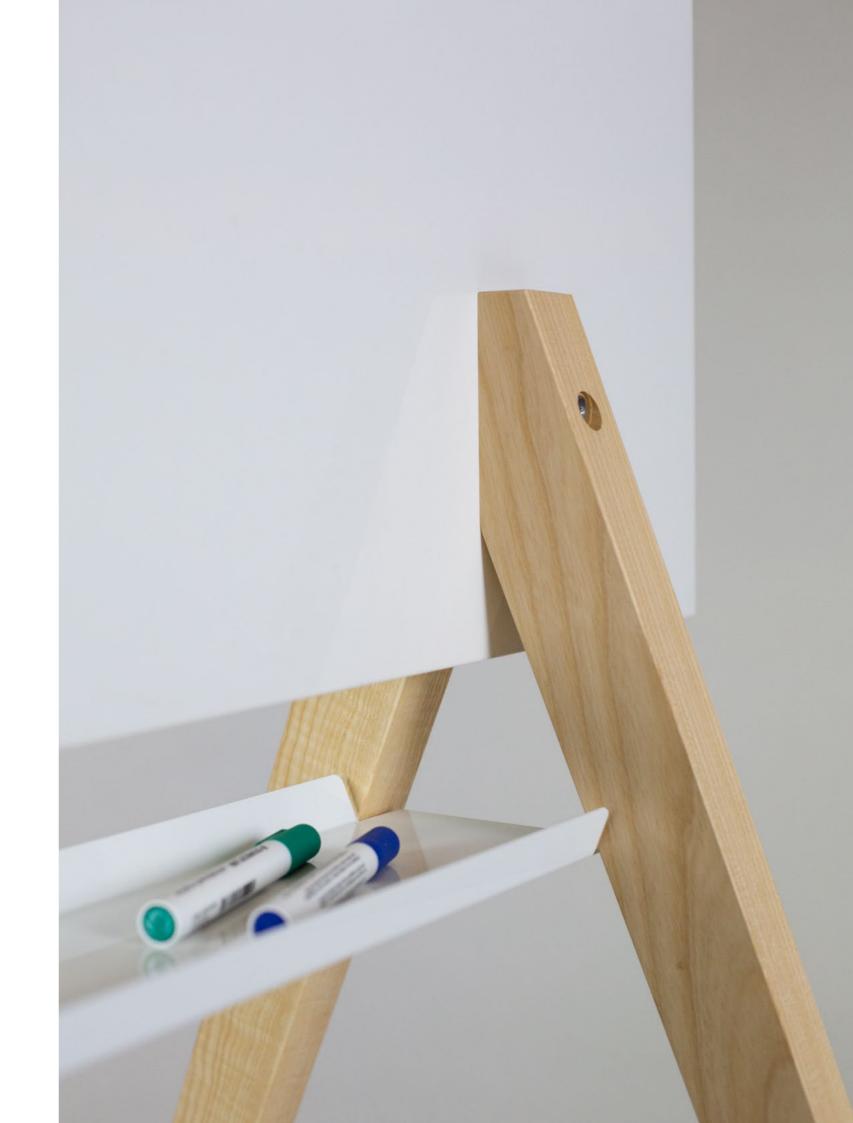

# Pin Up on Tour (Whiteboard)

The board made of powder coated sheet steel has a dry wipe surface and can be written on one side with whiteboard markers - the other side serves as a pin board with pleasant haptic material.

# Shelf for Boards - Tray

Tray is the ideal complement to our boards and can be easily attached between the brackets - creating a practical storage space for pens, magnets, pins Width everything necessary for creative work.

### Details

| Dimensions H x W x D | 6 x 92/112/137 x 16,5 cm   |
|----------------------|----------------------------|
| Suitable for         | Chalk Talk                 |
|                      | Glassworks                 |
|                      | Pin Up on Tour             |
|                      | Write It on Tour           |
| Material             | Sheet steel, powder coated |