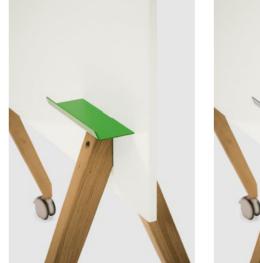

# Pen tray Keep It

With Keep It everything has its place - the tray keeps pen Width sponge always handy for the next use. Simple Width clear in its form, the practical tray is the perfect add-on for all our mobile boards.

### Details

| Dimensions H x W x D | 14 x 24 x 9 cm             |
|----------------------|----------------------------|
| Suitable for         | Chalk Talk                 |
|                      | Glassworks                 |
|                      | Pin Up on Tour             |
|                      | Write It on Tour           |
| Material             | Sheet steel, powder coated |