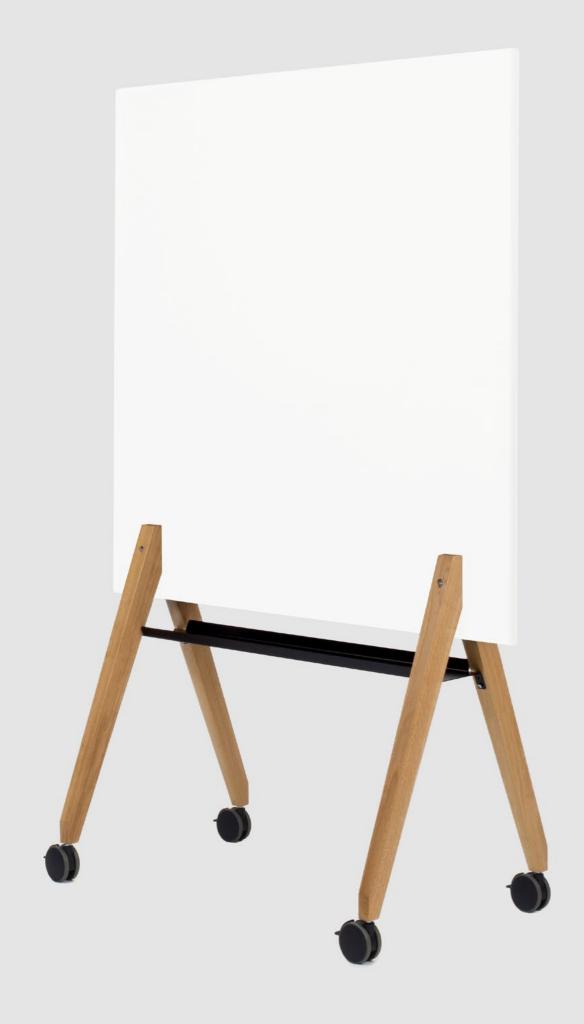

# Pin Up on Tour (Whiteboard)

The board made of powder coated sheet steel has a dry wipe surface and can be written on one side with whiteboard markers - the other side serves as a pin board with pleasant haptic material.

Pin Up on Tour was awarded with the IF Design Award 2017.

0000

### Details

| Dimensions HxWxD in cm  | 180 x 120/150 x 57 |
|-------------------------|--------------------|
| Surface board HxB in cm | 120 x 120/150      |
| Weight in kg            | 31/36              |

### Materials

| Structure  | Solid wood (Oak or Ash                        |
|------------|-----------------------------------------------|
| Whiteboard | Sheet steel, powder coated (RA L 9016         |
| Pinboard   | Natural felt from merino wool<br>mottled gray |