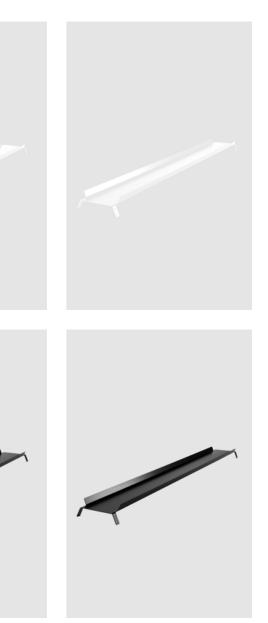

# Shelf for Boards - Tray

Tray is the ideal complement to our boards and can be easily attached between the brackets - creating a practical storage space for pens, magnets, pins Width everything necessary for creative work.

### Details

| Dimensions H x W x D | 6 x 92/112/137 x 16,5 cm   |
|----------------------|----------------------------|
| Suitable for         | Chalk Talk                 |
|                      | Glassworks                 |
|                      | Pin Up on Tour             |
|                      | Write It on Tour           |
| Material             | Sheet steel, powder coated |

### Options

| Width  | 120 cm , 150 cm, 180 cm |  |
|--------|-------------------------|--|
| Colour | $\bullet \bigcirc$      |  |

| Article number | Width  |  |
|----------------|--------|--|
| SF-WT120       | 120 cm |  |
| SF-WT150       | 150 cm |  |
| SF-WT180       | 180 cm |  |
| SF-BK120       | 120 cm |  |
| SF-BK150       | 150 cm |  |
| SF-BK180       | 180 cm |  |