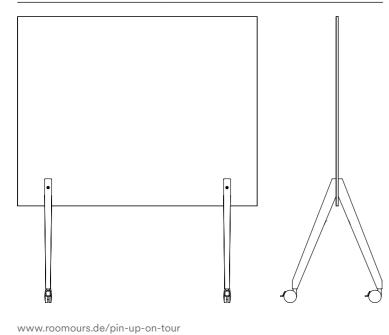

# Pin Up on Tour (Whiteboard)

The board made of powder coated sheet steel has a dry wipe surface and can be written on one side with whiteboard markers - the other side serves as a pin board with pleasant haptic material.

### Details

| Dimensions HxWxD in cm  | 180 x 120/150 x 57 |
|-------------------------|--------------------|
| Surface board HxB in cm | 120 x 120/150      |
| Weight in kg            | 31/36              |

### Materials

| Structure  | Solid wood (Oak or Ash                        |
|------------|-----------------------------------------------|
| Whiteboard | Sheet steel, powder coated (RA L 9016         |
| Pinboard   | Natural felt from merino wool<br>mottled gray |