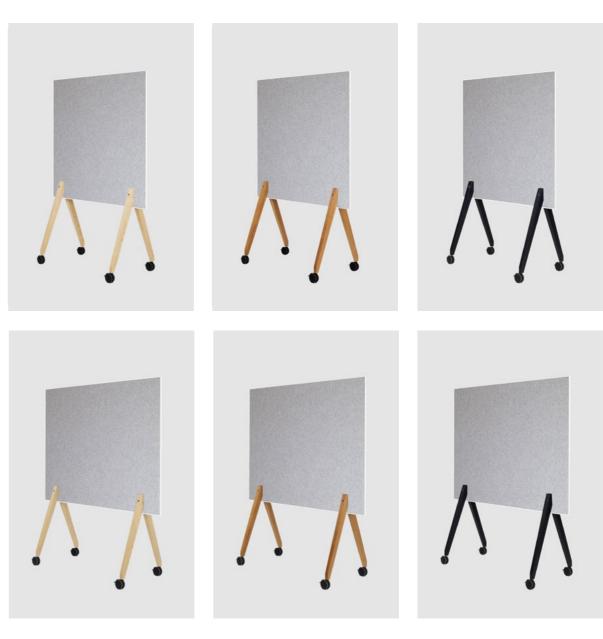

### Options

| Width           | 120 cm , 150 cm |
|-----------------|-----------------|
| Woods           |                 |
| Castor colors   |                 |
| Tray (optional) |                 |
|                 |                 |

Special sizes and colors possible on request

# Pin Up on Tour

| Article number  | Width  | Wood               | Castors |
|-----------------|--------|--------------------|---------|
| PUoT-WT120.A.1  | 120 cm | Ash                | White   |
| PUoT-WT120.0.1  | 120 cm | Oak                | White   |
| PUoT-WT120.BK.1 | 120 cm | Ash, stained black | White   |
| PUoT-WT150.A.1  | 150 cm | Ash                | White   |
| PUoT-WT150.O.1  | 150 cm | Oak                | White   |
| PUoT-WT150.BK.1 | 150 cm | Ash, stained black | White   |