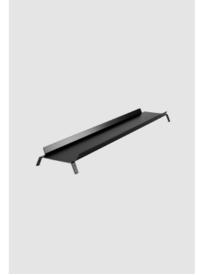

# Shelf for Boards - Tray

Tray is the ideal complement to our boards and can be easily attached between the brackets - creating a practical storage space for pens, magnets, pins Width everything necessary for creative work.

### Details

| Dimensions H x W x D | 6 x 92/112/137 x 16,5 cm   |
|----------------------|----------------------------|
| Suitable for         | Chalk Talk                 |
|                      | Glassworks                 |
|                      | Pin Up on Tour             |
|                      | Write It on Tour           |
| Material             | Sheet steel, powder coated |

### Options

| Width  | 120 cm , 150 cm, 180 cm |  |
|--------|-------------------------|--|
| Colour | $\bullet \bigcirc$      |  |

| Article number | Width  |  |
|----------------|--------|--|
| SF-WT120       | 120 cm |  |
| SF-WT150       | 150 cm |  |
| SF-WT180       | 180 cm |  |
| SF-BK120       | 120 cm |  |
| SF-BK150       | 150 cm |  |
| SF-BK180       | 180 cm |  |