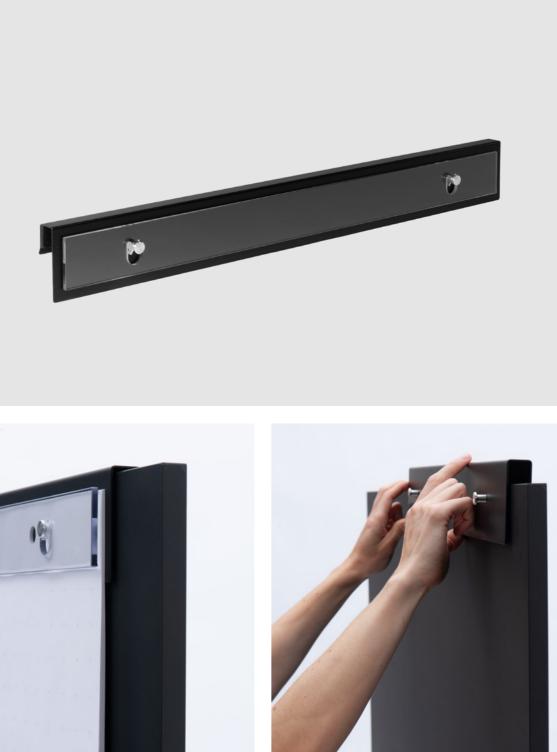

# Flipchart holder Hold On

Hold On is the logical addition for our boards. Simple and functional - whether whiteboard, blackboard or pinboard: with Hold On you can hang our flipchart pads on your board and give free rein to your creativity.

| Details              |                  |  |
|----------------------|------------------|--|
| Dimensions H x W x D | 8 x 70 x 3 cm    |  |
| Lochabstand          | 50 cm            |  |
|                      | Chalk Talk       |  |
| Passt zu             | Pin Up on Tou    |  |
|                      | Write It on Tour |  |
| Weight               | 2 kg             |  |

| вл о | tor | 1010 |
|------|-----|------|
| ivia | LCI | ials |
|      |     |      |
|      |     |      |

| Iviaterials |                           |
|-------------|---------------------------|
| Metall      | powder coated Metall      |
| Inlay       | PolyesterFleece           |
| Tear bar    | Polycarbonat, transparent |