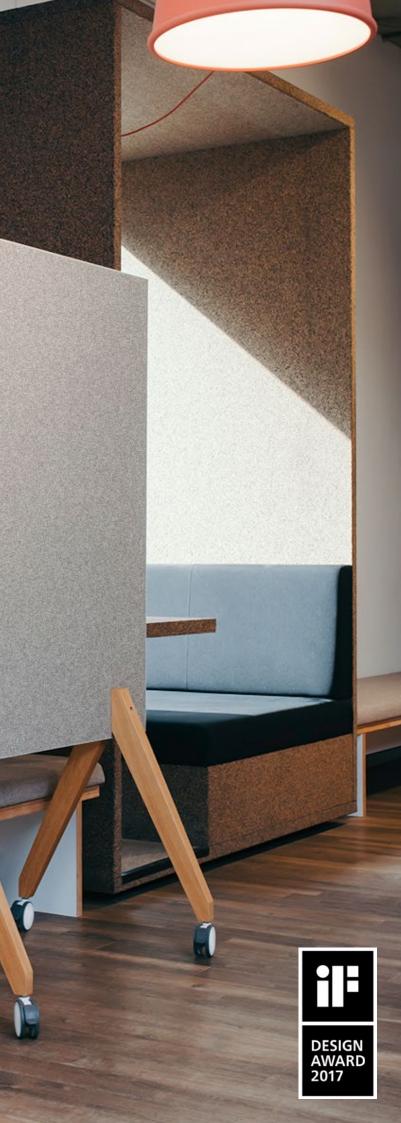

# Pin Up on Tour (Whiteboard)

The board made of powder coated sheet steel has a dry wipe surface and can be written on one side with whiteboard markers - the other side serves as a pin board with pleasant haptic material.

Pin Up on Tour was awarded with the IF Design Award 2017.

0000