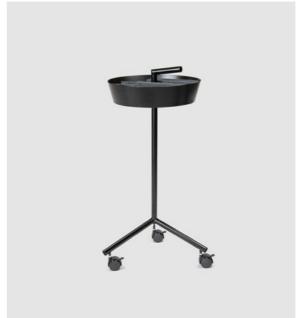

# **Toolbox**

All the utensils you use during your workshop, lecture or brainstorming session will find a place here: markers, post it's, index cards, pin needles, magnets, cleaning supplies and much more. The toolbox consists of two elements: The attached utensil container is removable and can be placed on their work tables. The small table on which the utensil container otherwise rests can then also be used individually as a side table.

# Details

| Dimensions H x W x D | 87 x 46 x 46 cm |
|----------------------|-----------------|
| Bowl diameter        | 39 cm           |
| Weight               | 9 kg            |