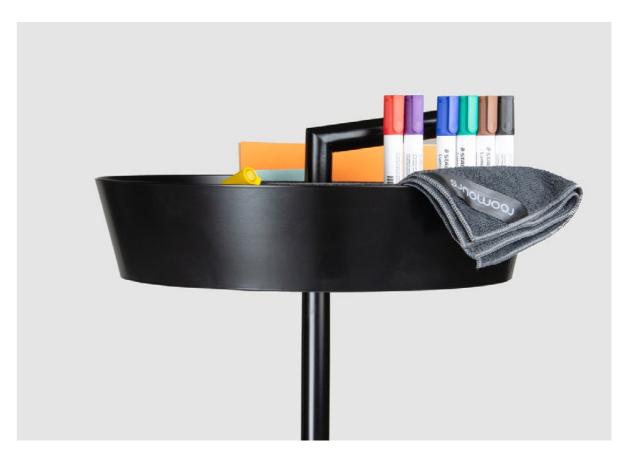

# **Toolbox**

All the utensils you use during your workshop, lecture or brainstorming session will find a place here: markers, post it's, index cards, pin needles, magnets, cleaning supplies and much more. The toolbox consists of two elements: The attached utensil container is removable and can be placed on their work tables. The small table on which the utensil container otherwise rests can then also be used individually as a side table.