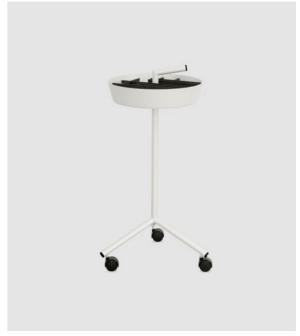

# **Toolbox**

All the utensils you use during your workshop, lecture or brainstorming session will find a place here: markers, post it's, index cards, pin needles, magnets, cleaning supplies and much more. The toolbox consists of two elements: The attached utensil container is removable and can be placed on their work tables. The small table on which the utensil container otherwise rests can then also be used individually as a side table.

# Details

| Dimensions H x W x D | 87 x 46 x 46 cm |
|----------------------|-----------------|
| Bowl diameter        | 39 cm           |
| Weight               | 9 kg            |