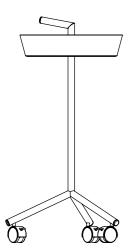

# **Toolbox**

All the utensils you use during your workshop, lecture or brainstorming session will find a place here: markers, post it's, index cards, pin needles, magnets, cleaning supplies and much more. The toolbox consists of two elements: The attached utensil container is removable and can be placed on their work tables. The small table on which the utensil container otherwise rests can then also be used individually as a side table.

# Details

| Dimensions H x W x D | 87 x 46 x 46 cm |
|----------------------|-----------------|
| Bowl diameter        | 39 cm           |
| Weight               | 9 kg            |