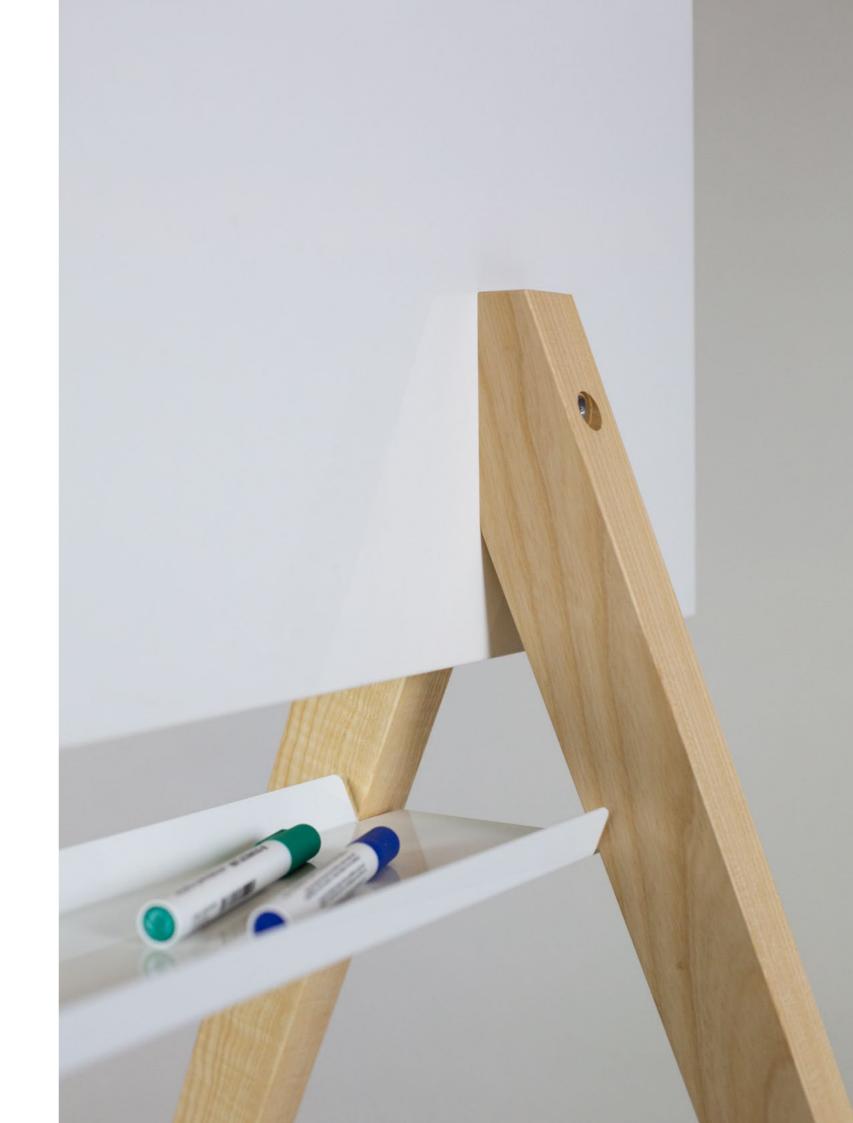

# Shelf for Boards - Tray

Tray is the ideal complement to our boards and can be easily attached between the brackets - creating a practical storage space for pens, magnets, pins Width everything necessary for creative work.

### Details

| Dimensions H x W x D | 6 x 92/112/137 x 16,5 cm   |
|----------------------|----------------------------|
| Suitable for         | Chalk Talk                 |
|                      | Glassworks                 |
|                      | Pin Up on Tour             |
|                      | Write It on Tour           |
| Material             | Sheet steel, powder coated |