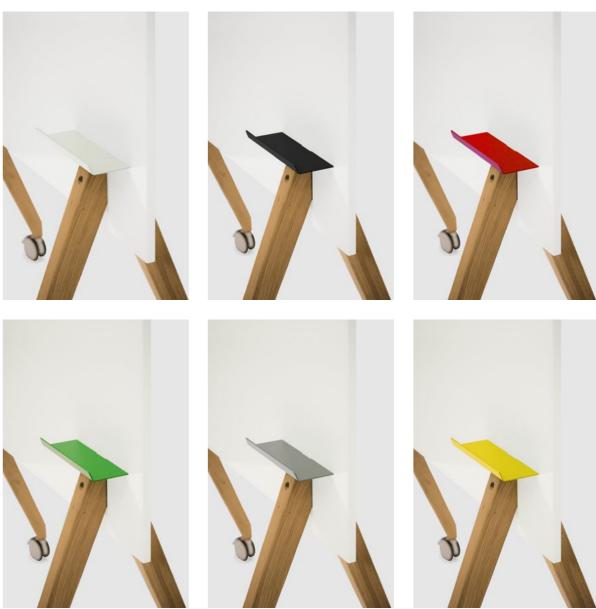

# Pen tray Keep It

With Keep It everything has its place - the tray keeps pen Width sponge always handy for the next use. Simple Width clear in its form, the practical tray is the perfect add-on for all our mobile boards.

### Details

| Dimensions H x W x D | 14 x 24 x 9 cm             |
|----------------------|----------------------------|
| Suitable for         | Chalk Talk                 |
|                      | Glassworks                 |
|                      | Pin Up on Tour             |
|                      | Write It on Tour           |
| Material             | Sheet steel, powder coated |

### Options

| Article number | Colour                 |
|----------------|------------------------|
| KI-WT          | Traffic white RAL 9016 |
| KI-BK          | Jet black RAL 9016     |
| KI-ED          | Traffic red RAL 3020   |
| KI-GN          | Yellow green RAL 6018  |
| KI-GR          | Stone grey RAL 7030    |
| KI-YE          | Zinc yellow RAL 1018   |