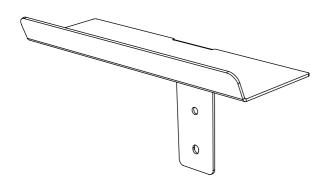

# Shelf for Boards - Tray

Tray is the ideal complement to our boards and can be easily attached between the brackets - creating a practical storage space for pens, magnets, pins Width everything necessary for creative work.

### Details

| Dimensions H x W x D | 6 x 92/112/137 x 16,5 cm   |
|----------------------|----------------------------|
| Suitable for         | Chalk Talk                 |
|                      | Glassworks                 |
|                      | Pin Up on Tour             |
|                      | Write It on Tour           |
| Material             | Sheet steel, powder coated |