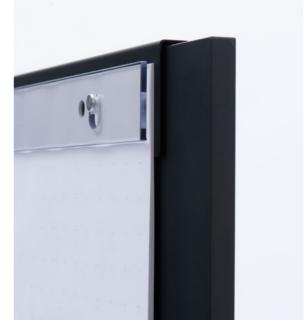

# Flipchart holder Hold On

Hold On is the logical addition for our boards. Simple and functional - whether whiteboard, blackboard or pinboard: with Hold On you can hang our flipchart pads on your board and give free rein to your creativity.

| Details              |                  |  |
|----------------------|------------------|--|
| Dimensions H x W x D | 8 x 70 x 3 cm    |  |
| Lochabstand          | 50 cm            |  |
|                      | Chalk Talk       |  |
| Passt zu             | Pin Up on Tou    |  |
|                      | Write It on Tour |  |
| Weight               | 2 kg             |  |