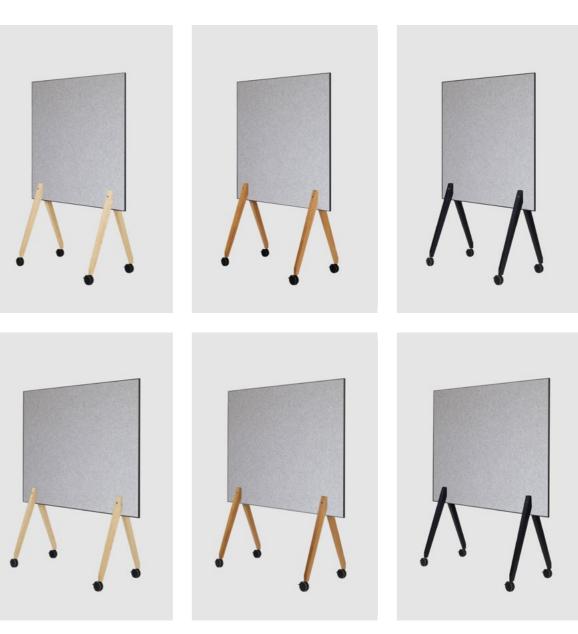

### Options

| Width           | 120 cm , 150 cm |
|-----------------|-----------------|
| Woods           |                 |
| Castor colors   |                 |
| Tray (optional) |                 |
|                 |                 |

# Pin Up on Tour

| Article number  | Width  | Wood               | Castors |
|-----------------|--------|--------------------|---------|
| PUoT-BK120.A.1  | 120 cm | Ash                | White   |
| PUoT-BK120.O.1  | 120 cm | Oak                | White   |
| PUoT-BK120.BK.1 | 120 cm | Ash, stained black | White   |
| PUoT-BK150.A.1  | 150 cm | Ash                | White   |
| PUoT-BK150.O.1  | 150 cm | Oak                | White   |
| PUoT-BK150.BK.1 | 150 cm | Ash, stained black | White   |

| Width  | Wood                                           | Castors                                                               |
|--------|------------------------------------------------|-----------------------------------------------------------------------|
| 120 cm | Ash                                            | Black                                                                 |
| 120 cm | Oak                                            | Black                                                                 |
| 120 cm | Ash, stained black                             | Black                                                                 |
| 150 cm | Ash                                            | Black                                                                 |
| 150 cm | Oak                                            | Black                                                                 |
| 150 cm | Ash, stained black                             | Black                                                                 |
|        | 120 cm<br>120 cm<br>120 cm<br>120 cm<br>150 cm | 120 cmAsh120 cmOak120 cmAsh, stained black120 cmAsh150 cmAsh150 cmOak |