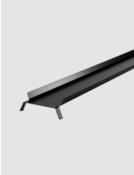

# Shelf for Boards - Tray

Tray is the ideal complement to our boards and can be easily attached between the brackets - creating a practical storage space for pens, magnets, pins Width everything necessary for creative work.

### Details

| Dimensions H x W x D | 6 x 92/112/137 x 16,5 cm   |
|----------------------|----------------------------|
| Suitable for         | Chalk Talk                 |
|                      | Glassworks                 |
|                      | Pin Up on Tour             |
|                      | Write It on Tour           |
| Material             | Sheet steel, powder coated |