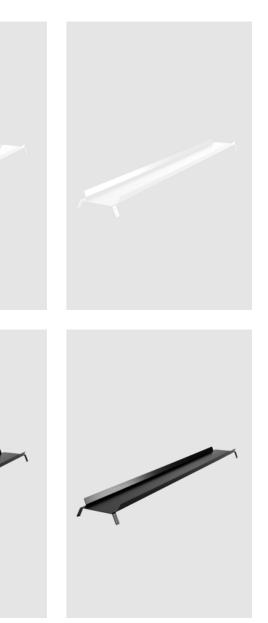

# Shelf for Boards - Tray

Tray is the ideal complement to our boards and can be easily attached between the brackets - creating a practical storage space for pens, magnets, pins Width everything necessary for creative work.

### Details

| Dimensions H x W x D | 6 x 92/112/137 x 16,5 cm   |
|----------------------|----------------------------|
| Suitable for         | Chalk Talk                 |
|                      | Glassworks                 |
|                      | Pin Up on Tour             |
|                      | Write It on Tour           |
| Material             | Sheet steel, powder coated |

### Options

| Width  | 120 cm , 150 cm, 180 cm |
|--------|-------------------------|
| Colour | $\bullet \bigcirc$      |

| Article number | Width  |  |
|----------------|--------|--|
| SF-WT120       | 120 cm |  |
| SF-WT150       | 150 cm |  |
| SF-WT180       | 180 cm |  |
| SF-BK120       | 120 cm |  |
| SF-BK150       | 150 cm |  |
| SF-BK180       | 180 cm |  |