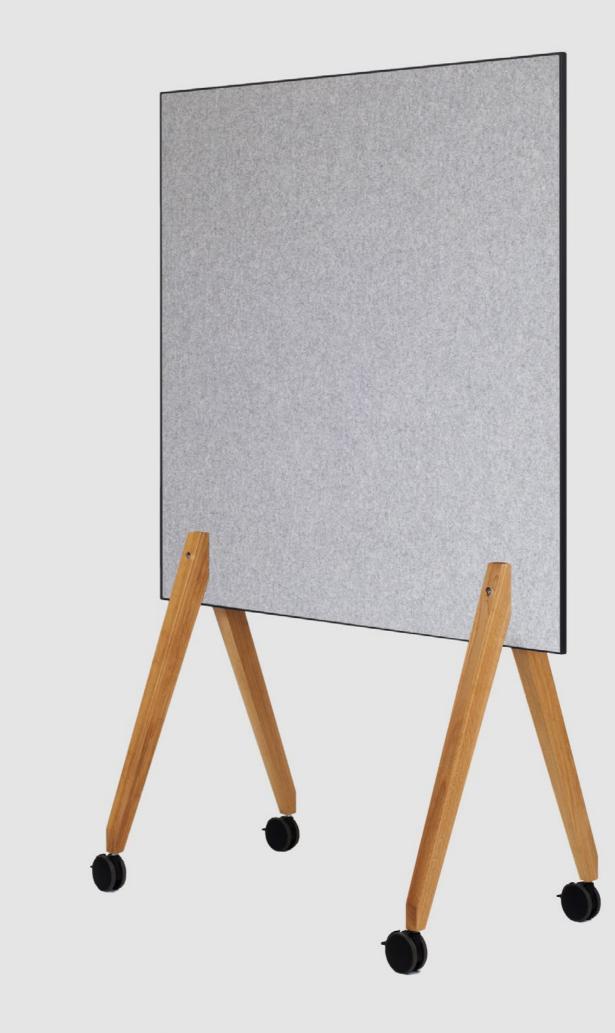

# Pin Up on Tour (black magnetic board)

The board made of powder-coated sheet steel has one surface that can be used with magnets - the other side serves as a pinboard with pleasantly tactile material.

### Details

| Dimensions HxWxD in cm  | 180 x 120/150 x 57 |
|-------------------------|--------------------|
| Surface board HxB in cm | 120 x 120/150      |
| Weight in kg            | 31/36              |

### Materials

| Structure  | Solid wood (Oak or Ash                        |
|------------|-----------------------------------------------|
| Whiteboard | Sheet steel, powder coated (RA L 9005         |
| Pinboard   | Natural felt from merino wool<br>mottled gray |