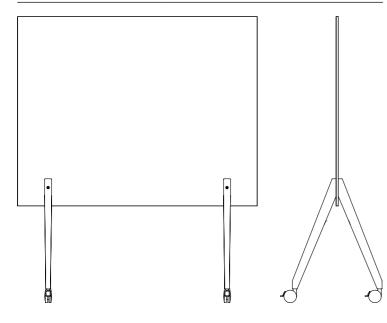

# Pin Up on Tour (black magnetic board)

The board made of powder-coated sheet steel has one surface that can be used with magnets - the other side serves as a pinboard with pleasantly tactile material.

### Details

| Dimensions HxWxD in cm  | 180 x 120/150 x 57 |
|-------------------------|--------------------|
| Surface board HxB in cm | 120 x 120/150      |
| Weight in kg            | 31/36              |

### Materials

| Structure  | Solid wood (Oak or Ash                        |
|------------|-----------------------------------------------|
| Whiteboard | Sheet steel, powder coated (RA L 9005         |
| Pinboard   | Natural felt from merino wool<br>mottled gray |