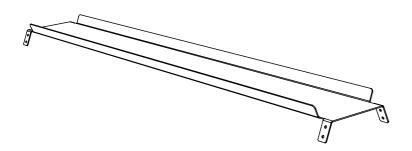

# Shelf for Boards - Tray

Tray is the ideal complement to our boards and can be easily attached between the brackets - creating a practical storage space for pens, magnets, pins Width everything necessary for creative work.

### Details

| Dimensions H x W x D | 6 x 92/112/137 x 16,5 cm   |
|----------------------|----------------------------|
| Suitable for         | Chalk Talk                 |
|                      | Glassworks                 |
|                      | Pin Up on Tour             |
|                      | Write It on Tour           |
| Material             | Sheet steel, powder coated |