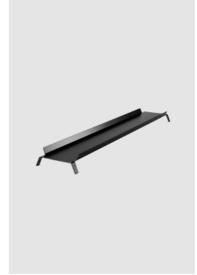

# Shelf for Boards - Tray

Tray is the ideal complement to our boards and can be easily attached between the brackets - creating a practical storage space for pens, magnets, pins Width everything necessary for creative work.

### Details

| Dimensions H x W x D | 6 x 92/112/137 x 16,5 cm   |
|----------------------|----------------------------|
| Suitable for         | Chalk Talk                 |
|                      | Glassworks                 |
|                      | Pin Up on Tour             |
|                      | Write It on Tour           |
| Material             | Sheet steel, powder coated |

### Options

| Width  | 120 cm , 150 cm, 180 cm |
|--------|-------------------------|
| Colour | $\bullet \bigcirc$      |

| Article number | Width  |  |
|----------------|--------|--|
| SF-WT120       | 120 cm |  |
| SF-WT150       | 150 cm |  |
| SF-WT180       | 180 cm |  |
| SF-BK120       | 120 cm |  |
| SF-BK150       | 150 cm |  |
| SF-BK180       | 180 cm |  |