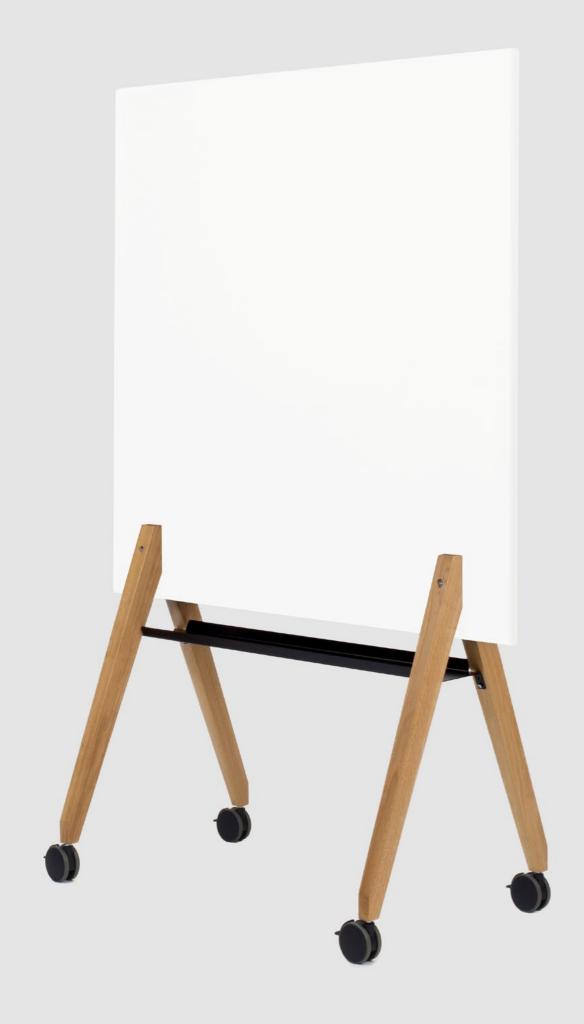

# Pin Up on Tour (black magnetic board)

The board made of powder-coated sheet steel has one surface that can be used with magnets - the other side serves as a pinboard with pleasantly tactile material.

### Details

| Dimensions HxWxD in cm  | 180 x 120/150 x 57 |
|-------------------------|--------------------|
| Surface board HxB in cm | 120 x 120/150      |
| Weight in kg            | 31/36              |

### Materials

| Structure  | Solid wood (Oak or Ash                        |
|------------|-----------------------------------------------|
| Whiteboard | Sheet steel, powder coated (RA L 9005         |
| Pinboard   | Natural felt from merino wool<br>mottled gray |