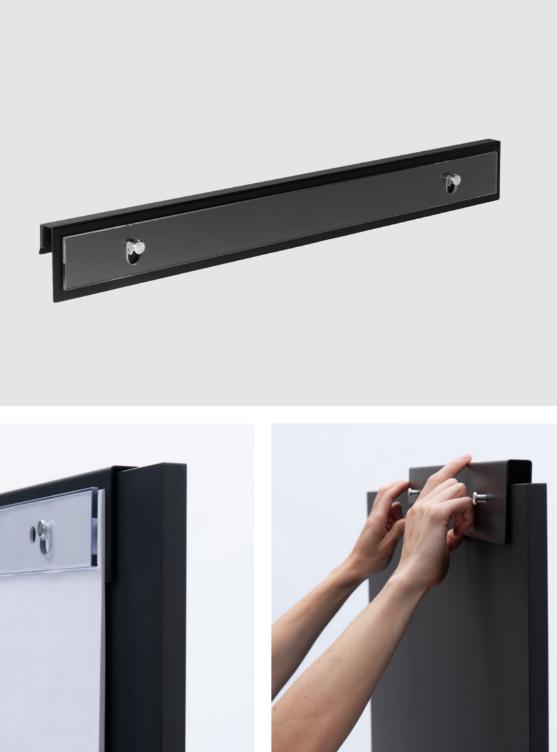

# Flipchart holder Hold On

Hold On is the logical addition for our boards. Simple and functional - whether whiteboard, blackboard or pinboard: with Hold On you can hang our flipchart pads on your board and give free rein to your creativity.

| Details              |                  |  |
|----------------------|------------------|--|
| Dimensions H x W x D | 8 x 70 x 3 cm    |  |
| Lochabstand          | 50 cm            |  |
|                      | Chalk Talk       |  |
| Passt zu             | Pin Up on Tou    |  |
|                      | Write It on Tour |  |
| Weight               | 2 kg             |  |