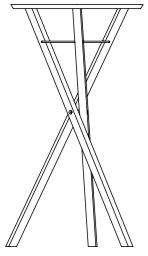

## Meet and Greet

The practical bar table with its three legs is restrained in design and clear in use. With the same principle as Link & Think, it can be easily unfolded to events and receptions and gladly used in many ways.

#### Materials

| Structure | Solid wood (Oak or Ash)                                  |
|-----------|----------------------------------------------------------|
| Table top | solid-colored MDF core<br>with an HPL coating (RAL 7021) |

### Options

| Woods |
|-------|
|-------|

| Article | number |
|---------|--------|
| AIUCIE  | number |

| MaG-BK.O  |  |  |
|-----------|--|--|
| MaG-BK.AR |  |  |

www.roomours.de/meet-and-greet

Ash, round