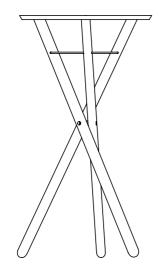

## Meet and Greet

The practical bar table with its three legs is restrained in design and clear in use. With the same principle as Link & Think, it can be easily unfolded to events and receptions and gladly used in many ways.

#### Details

| Dimensions H x W x D | 110 x 60 x 60 cm |
|----------------------|------------------|
| Load capacity        | 8 kg             |
| Weight               | 10 kg            |