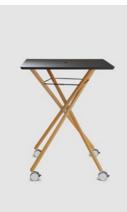

## Link and Think

Link & think - the high table with its clear structure is quickly assembled. Shapely and elegant, it is mobile and versatile. After use, it can be folded just as quickly as it was set up and then stored again to save space.