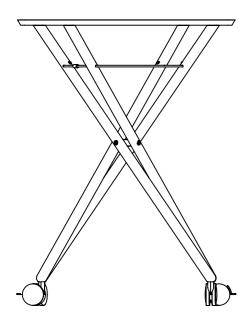

## Link and Think

Link & think - the high table with its clear structure is quickly assembled. Shapely and elegant, it is mobile and versatile. After use, it can be folded just as quickly as it was set up and then stored again to save space.

#### Details

| Dimensions H x W x D | 105 x 80 x 80 cm |
|----------------------|------------------|
| Load capacity        | 8 kg             |
| Weight               | 14 kg            |