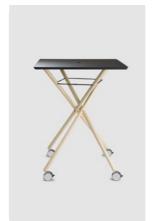

## Link and Think

Link & think - the high table with its clear structure is quickly assembled. Shapely and elegant, it is mobile and versatile. After use, it can be folded just as quickly as it was set up and then stored again to save space.

#### Details

| Dimensions H x W x D | 105 x 80 x 80 cm |
|----------------------|------------------|
| Load capacity        | 8 kg             |
| Weight               | 14 kg            |

#### Materials

| Structure | Solid wood (Oak or Ash)                               |
|-----------|-------------------------------------------------------|
| Table top | solid colored MDF core<br>with HPL coating (RAL 7021) |