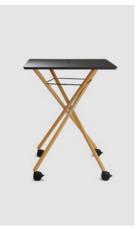

## Link and Think

Link & think - the high table with its clear structure is quickly assembled. Shapely and elegant, it is mobile and versatile. After use, it can be folded just as quickly as it was set up and then stored again to save space.