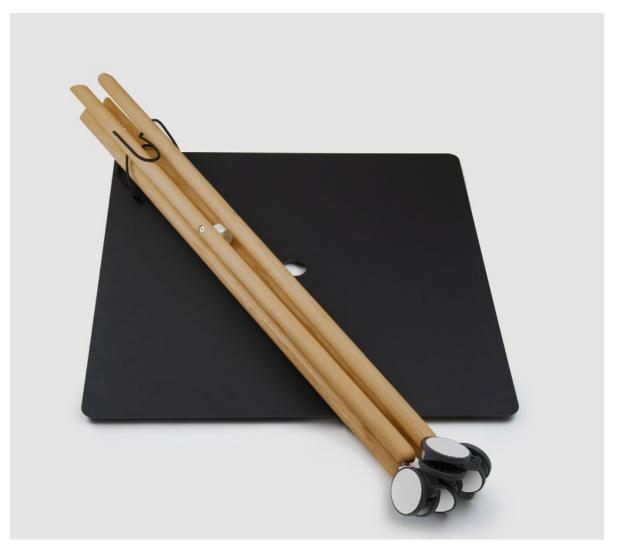

## Link and Think

Link & think - the high table with its clear structure is quickly assembled. Shapely and elegant, it is mobile and versatile. After use, it can be folded just as quickly as it was set up and then stored again to save space.

## Shipping details

| Volume shipping weight | 26 kg              |
|------------------------|--------------------|
| Packages               | 2                  |
| Shipping method        | Freight forwarding |