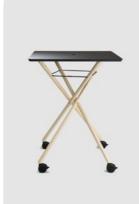

## Link and Think

Link & think - the high table with its clear structure is quickly assembled. Shapely and elegant, it is mobile and versatile. After use, it can be folded just as quickly as it was set up and then stored again to save space.