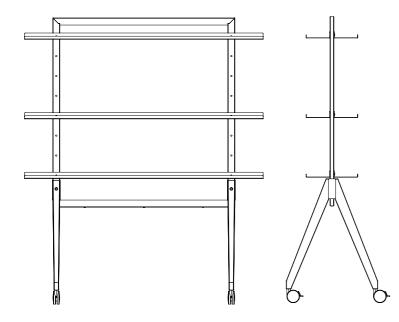

# Mobile shelf Line Up

Line Up is the ideal solution for storing all necessary work tools and accessories, magazines Width books that may be necessary as a small reference library for development processes Width that greatly simplify teamwork, as the archive and a material magazine can travel from room to room, as it were. Line Up's storage solution is an ideal solution for ideation and design thinking processes due to its narrow and light structure.

| Details              |                   |
|----------------------|-------------------|
| Dimensions H x W x D | 180 x 150 x 57 cm |
| Total depth shelves  | 32 cm             |
| Weight               | 51 kg             |
| Max. Load capacity   | 80 kg             |

#### Materials

| Structure         | Solid wood (Oak or Ash)                 |
|-------------------|-----------------------------------------|
| Frame and shelves | powder coated<br>sheet steel (RAL 9005) |