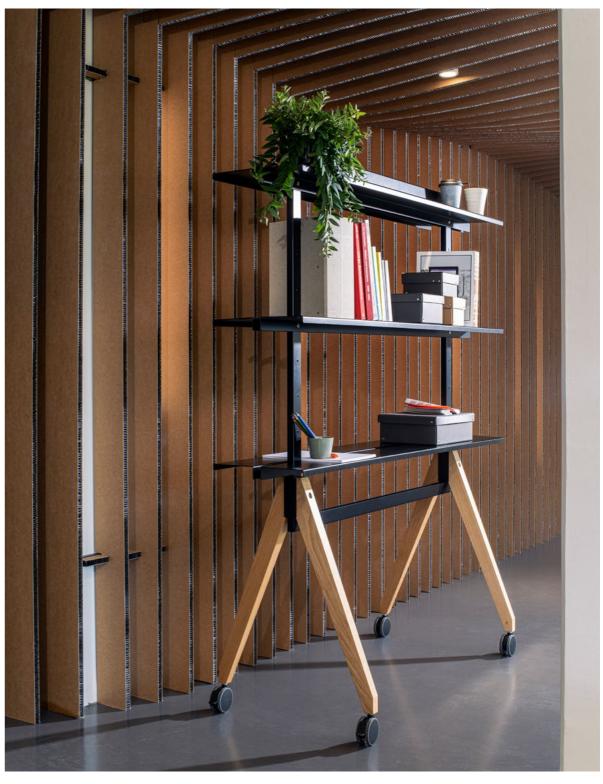

# Mobile shelf Line Up

Line Up is the ideal solution for storing all necessary work tools and accessories, magazines Width books that may be necessary as a small reference library for development processes Width that greatly simplify teamwork, as the archive and a material magazine can travel from room to room, as it were. Line Up's storage solution is an ideal solution for ideation and design thinking processes due to its narrow and light structure.