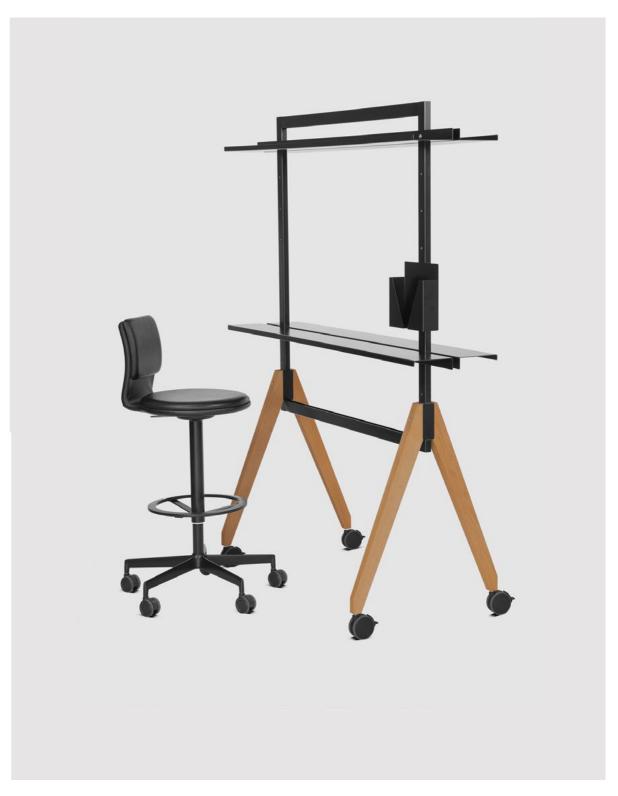

# Line Up - Workstation

The temporary workstation from the Line Up series is the ideal solution for completing smaller tasks in the office or even at home - at Line Up a chat or a team meeting with the laptop or IPad can be carried out quickly. Line Up offers in the basic version a slim work surface and additional optional shelves.

### Details

| Dimensions H x W x D | 180 x 150 x 57 cm |
|----------------------|-------------------|
| Weight               | 32 kg             |
| Height worktop       | 95 cm             |
| Depth work surface   | 32 cm             |

#### **Materials**

| Structure      | Solid wood (Oak or Ash)                 |
|----------------|-----------------------------------------|
| Steel elements | powder coated<br>Sheet steel (RAL 9005) |