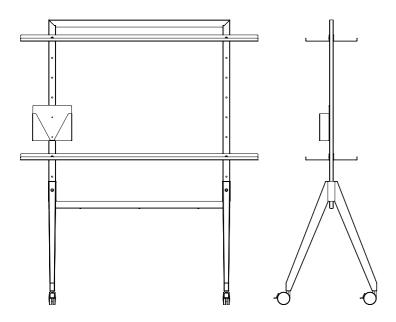

# Line Up - Workstation

The temporary workstation from the Line Up series is the ideal solution for completing smaller tasks in the office or even at home - at Line Up a chat or a team meeting with the laptop or IPad can be carried out quickly. Line Up offers in the basic version a slim work surface and additional optional shelves.

### Details

| Dimensions H x W x D | 180 x 150 x 57 cm |
|----------------------|-------------------|
| Weight               | 32 kg             |
| Height worktop       | 95 cm             |
| Depth work surface   | 32 cm             |

#### **Materials**

| Structure      | Solid wood (Oak or Ash)                 |
|----------------|-----------------------------------------|
| Steel elements | powder coated<br>Sheet steel (RAL 9005) |