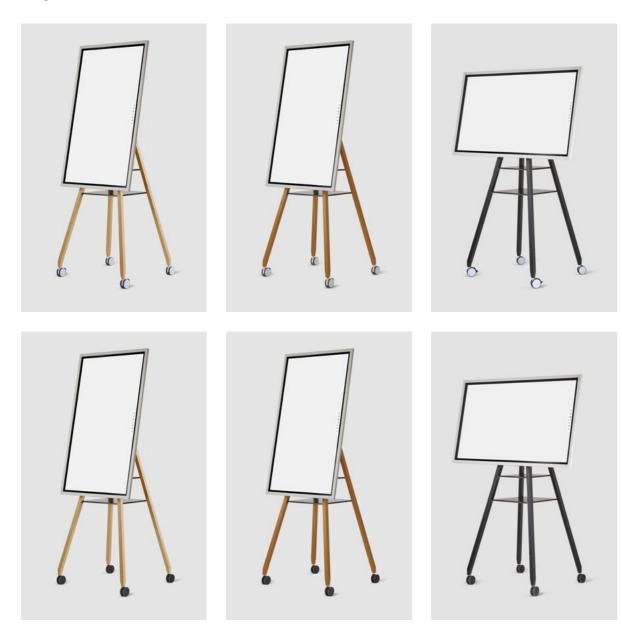

# Flip It

Flip It is designed so that the screen can be rotated clockwise by 90°. An integrated power strip with three sockets and a 3 or 5 meter power cable provides the necessary connectivity for various forms of digital collaboration. Flip It is especially suitable for the Samsung Flip 55" and 65" models.

#### Options

| Wood          | • •                |
|---------------|--------------------|
| Castor colors | $\bullet \bigcirc$ |

www.roomours.de/flip-it

Flip It

| Article number | Wood               | Castors |
|----------------|--------------------|---------|
| FI-BK.A.1      | Ash                | White   |
| FI-BK.O.1      | Oak                | White   |
| FI-BK.BK.1     | Ash, stained black | White   |
| FI-BK.A.2      | Ash                | Black   |
| FI-BK.O.2      | Oak                | Black   |
| FI-BK.BK.2     | Ash, stained black | Black   |