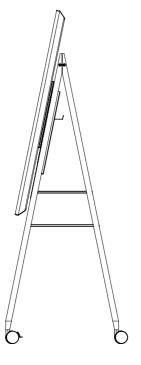

# Flip It

Flip It is designed so that the screen can be rotated clockwise by 90°. An integrated power strip with three sockets and a 3 or 5 meter power cable provides the necessary connectivity for various forms of digital collaboration. Flip It is especially suitable for the Samsung Flip 55" and 65" models.

## Details without display

| Dimensions HxWxD in cm | 180 x 72 x 70              |
|------------------------|----------------------------|
| Suitable for           | Samsung Flip 2 55" and 65" |
| Weight                 | 12 kg                      |

#### Materials

| Structure      | Solid wood Oak or Ash      |  |
|----------------|----------------------------|--|
| Steel elements | Sheet steel, powder coated |  |