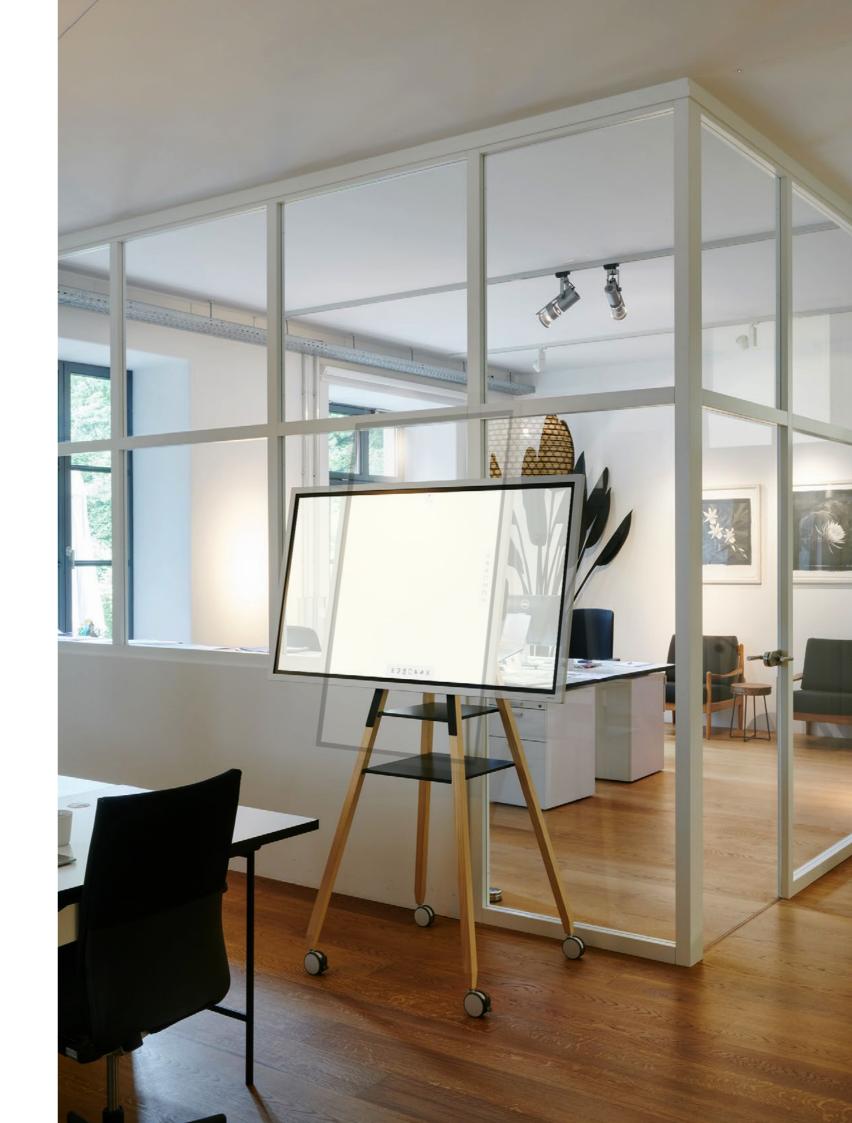

# Flip It

Flip It is designed so that the screen can be rotated clockwise by 90°. An integrated power strip with three sockets and a 3 or 5 meter power cable provides the necessary connectivity for various forms of digital collaboration. Flip It is especially suitable for the Samsung Flip 55" and 65" models.