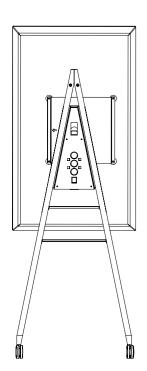

# Flip It

Flip It is designed so that the screen can be rotated clockwise by 90°. An integrated power strip with three sockets and a 3 or 5 meter power cable provides the necessary connectivity for various forms of digital collaboration. Flip It is especially suitable for the Samsung Flip 55" and 65" models.

## Details without display

| Dimensions HxWxD in cm | 180 x 72 x 70              |
|------------------------|----------------------------|
| Suitable for           | Samsung Flip 2 55" and 65" |
| Weight                 | 12 kg                      |

#### Materials

| Structure      | Solid wood Oak or Ash      |  |
|----------------|----------------------------|--|
| Steel elements | Sheet steel, powder coated |  |