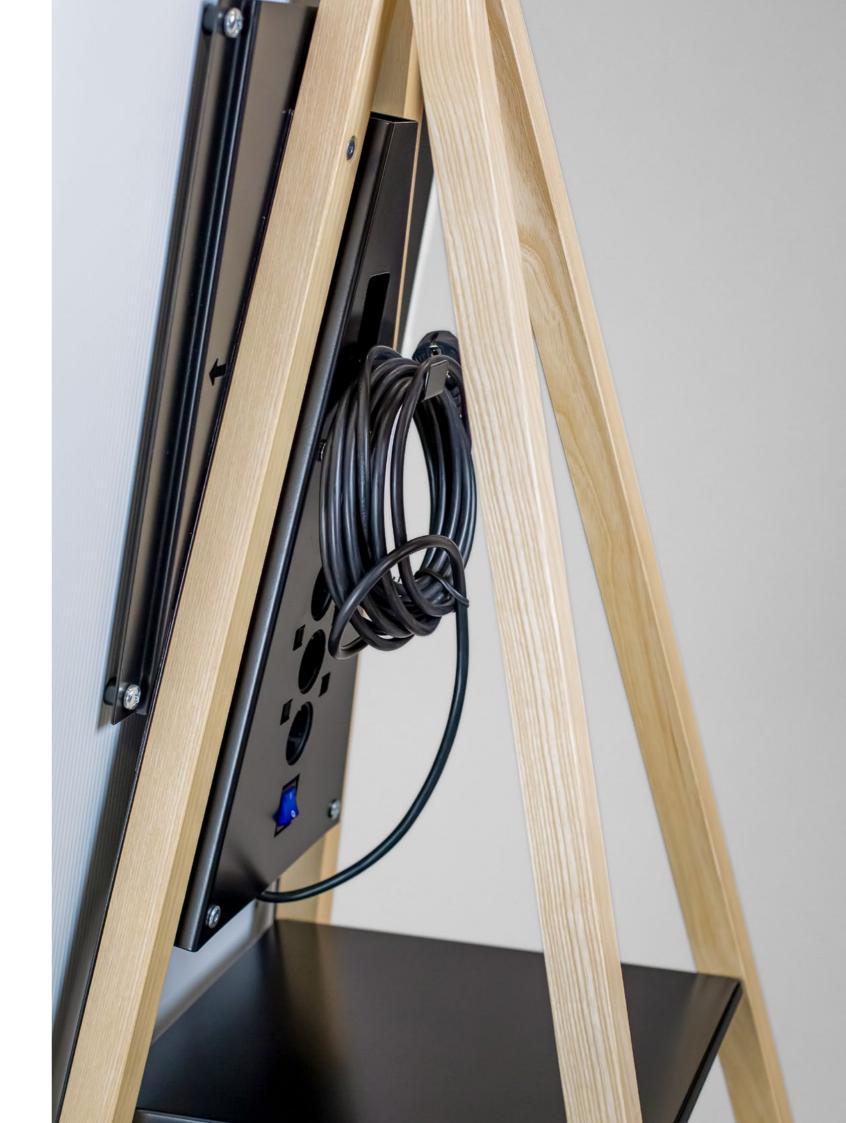

# Flip It

Flip It is designed so that the screen can be rotated clockwise by 90°. An integrated power strip with three sockets and a 3 or 5 meter power cable provides the necessary connectivity for various forms of digital collaboration. Flip It is especially suitable for the Samsung Flip 55" and 65" models.