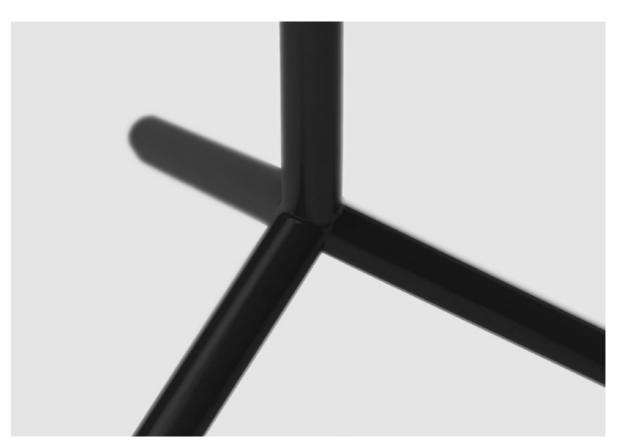

# By your Side

From one cast, completely pure Width yet as universal as a Moleskine - By your Side is always u everywhere at hand. A tray for almost everything - from drinking glass to the block to the laptop and thus yet incredibly versatile.

### Materials

| Stahl | powder coated |
|-------|---------------|
|-------|---------------|