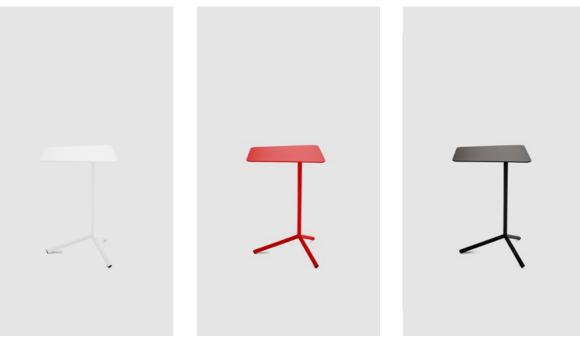

#### **Options**

| - р    |  |
|--------|--|
| Colour |  |

| Article number | Colour             |   |
|----------------|--------------------|---|
| ByS-WT         | Traffic white 9016 | 0 |
| ByS-BK         | Jet black 9005     | • |
| ByS-RD         | Traffic red 3020   | • |