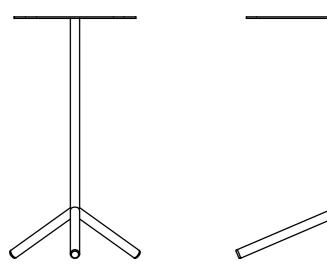

# By your Side

From one cast, completely pure Width yet as universal as a Moleskine - By your Side is always u everywhere at hand. A tray for almost everything - from drinking glass to the block to the laptop and thus yet incredibly versatile.

### Details

| Dimensions H x W x D | 66 x 36 x 40 cm |
|----------------------|-----------------|
| Load capacity        | 5 kg            |
| Weight               | 6 kg            |