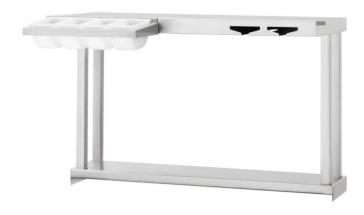

## Lynx LCSPS Pass Shelf Accessory With Halogen Light

## **Key Features**

Upper serving shelf for added storage

- Undermount halogen light provides visibility
- Two glass rails for convenient access to drinkware
- Stainless steel construction for lasting durability
- Designed for use with Lynx LCS30 and LCS30F cocktail stations

Extraordinary quality and design innovation can be yours with Lynx premium outdoor kitchen accessories. This Lynx Pass Shelf Accessory is designed for use with Lynx LCS30 and LCS30F cocktail stations. It features under mount halogen lights, two glass rails and stainless steel construction. Adding to your cocktail station gives extra storage space right where you need it.