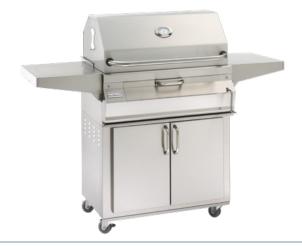

#### **30" S.S. Charcoal** Portable Grill (24-scoic-61 shown)

- Primary cooking surface: 30" x 18" (540 sq. in.)
- Warming Rack surface: 30" x 12" (360 sq. in.)