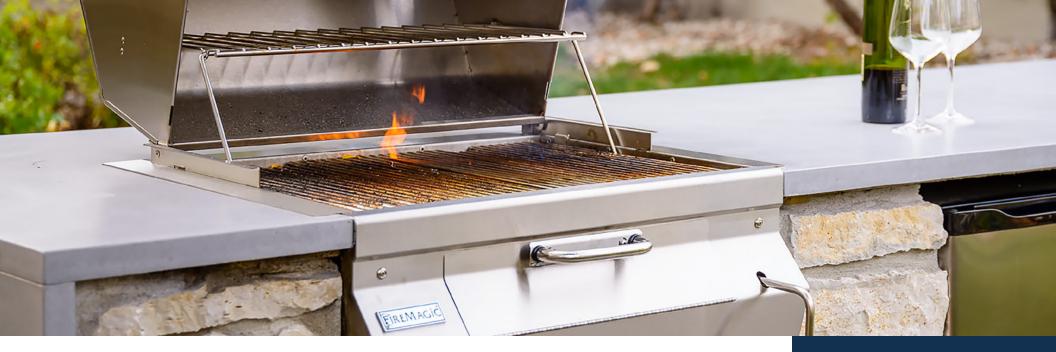

# **CHARCOAL** Grills

High performance charcoal grills are available in a variety of models including Built-In, Portable, Post Mount, and Drop-In. Fire Magic<sup>\*</sup> delivers quality and style to the charcoal grill enthusiast.

Adjustable Hood Vents Stainless Steel Charcoal Grills feature a smoker hood with adjustable hood vents to regulate airflow.

## **Charcoal Grills**