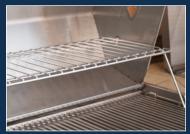

Integrated Warming Rack Movable warming rack that adds a second level for optimum smoking performance. Stays horizontal (when opened or closed) for dual level smoking.

35