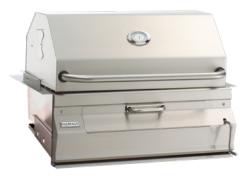

#### **30" S.S. Charcoal** Built-In Grill (14-scoic-A shown)

- Primary cooking surface: 30" x 18" (540 sq. in.)
- Warming Rack surface:  $\mathbf{30''}\,\mathbf{x}\,\mathbf{12''}$  (360 sq. in.)
- Cut-out dimensions: 24¾"w x 17¾"d x 12"h

#### **30" S.S. Charcoal** Portable Grill (24-scoic-61 shown)

- Primary cooking surface: 30" x 18" (540 sq. in.)
- Warming Rack surface: 30" x 12" (360 sq. in.)