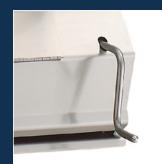

## 24" Lift-A-Fire Built-In Grill (3339\*)

- Cooking surface: 23" x 16" (368 sq. in.)
- Cut-out dimensions: 24¾″w x 17¾″d x 12″h

- Cooking grids must be ordered separately.

Adjustable Charcoal Pan All charcoal grills feature a crank handle that allows you to adjust the height of the charcoal pan.