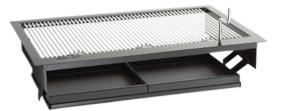

#### **30" S.S. Charcoal** Built-In Grill (14-scoic-A shown)

- Primary cooking surface: 30" x 18" (540 sq. in.)
- Warming Rack surface:  $\mathbf{30''}\,\mathbf{x}\,\mathbf{12''}$  (360 sq. in.)
- Cut-out dimensions: 24¾"w x 17¾"d x 12"h

#### 24" S.S. Charcoal Built-In Grill (12-SCOIC-A)

- Primary cooking surface: 24" x 18" (432 sq. in.)
- Warming Rack surface: 24" x 12" (288 sq. in.)
- Cut-out dimensions: 26¼″w x 19¾″d x 12″h

#### **30" S.S. Charcoal** Portable Grill (24-scoic-61 shown)

- Primary cooking surface: 30" x 18" (540 sq. in.)
- Warming Rack surface: 30" x 12" (360 sq. in.)

#### 24" S.S. Charcoal Built-In Grill (22-SCOIC-61)

- Primary cooking surface: 24" x 18" (432 sq. in.)
- Warming Rack surface: 24" x 12" (288 sq. in.)