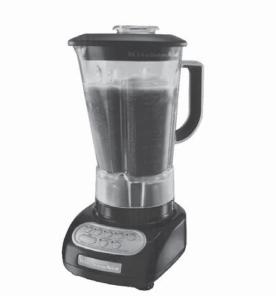

## **ISLAND BLENDER**

## INSTALLATION INSTRUCTIONS & OWNER'S MANUAL

**INSTALLER:** Leave these instructions with consumer.

**CONSUMER:** Retain for future reference.

BLENDER, CAREFULLY BEFORE STARTING INSTALLATION OR OPERATION.

| Specification                  | Value                          |
|--------------------------------|--------------------------------|
| Counter opening width          | 8-3/ <sub>4</sub> " (21 cm)    |
| Counter opening depth          | 14-1/ <sub>4</sub> " (35.8 cm) |
| Vert. clearance below counter* | 4" (15.2 cm)                   |
| Vert. clearance above counter* | 25" (63.3 cm)                  |

## Countertop blender housing

ROBERT H. PETERSON CO. • 14724 East Proctor Avenue • City of Industry, CA 91746