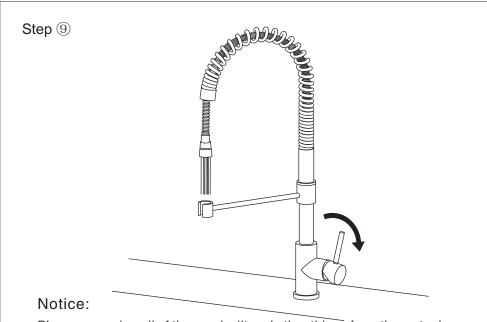

## NO NAME

- 1. Sprayer
- 2. Flex hose
- 3. Spout
- 4. Screw
- 5. Flat gasket
- 6. Connector
- 7. O-ring
- 8. Lock ring
- 9. O-ring
- 10. Anti-friction gasket
- 11. Faucet body (with shower holder)
- 12. Faucet body
- 13. Cartridge
- 14. Screw
- 15. Lock nut
- 16. Cartridge holder
- 17. Handle body
- 18. Screw
- 19. Knob
- 20. Bottom gasket
- 21. Rubber gasket
- 22. Steel gasket
- 23. Hexagon nut
- 24. Fixed lock ring
- 25. Hose