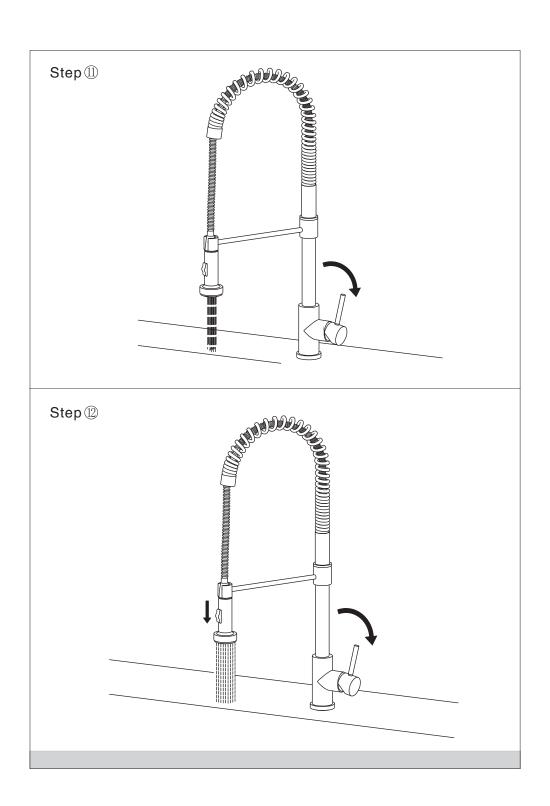

Rinse Kitchen Faucet



## Replacement Parts

Keep this manual for ordering replacement parts.



## NO NAME

- 1. Sprayer
- 2. Flex hose
- 3. Spout
- 4. Screw
- 5. Flat gasket
- 6. Connector
- 7. O-ring
- 8. Lock ring
- 9. O-ring
- 10. Anti-friction gasket
- 11. Faucet body (with shower holder)
- 12. Faucet body
- 13. Cartridge
- 14. Screw
- 15. Lock nut
- 16. Cartridge holder
- 17. Handle body
- 18. Screw
- 19. Knob
- 20. Bottom gasket
- 21. Rubber gasket
- 22. Steel gasket
- 23. Hexagon nut
- 24. Fixed lock ring
- 25. Hose











Please removing all of the sand, silt and other things from the water hose before assembling, to avoid blocking the faucet and effecting water rate. Please use the special tools to disassemble it and wash with pneumatic equipment, if the faucet blocked.