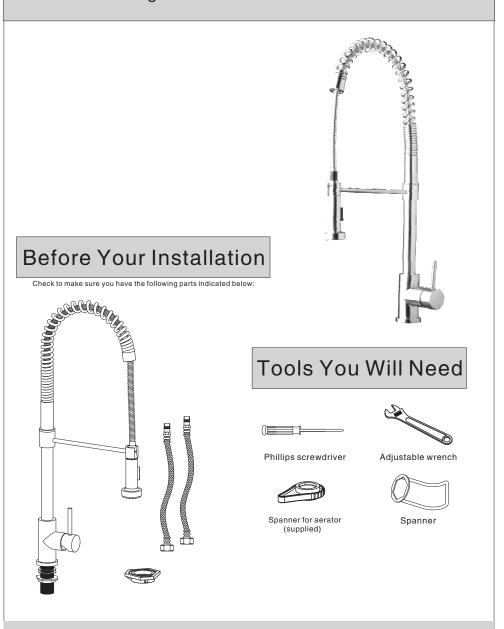

## **Installation Instruction**

Single Handle Pre-Rinse Kitchen Faucet

## Replacement Parts

Keep this manual for ordering replacement parts.