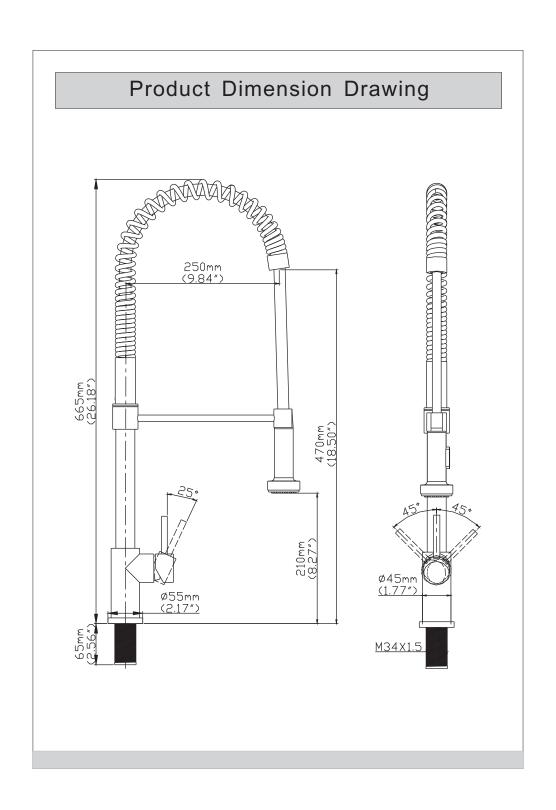

## **Installation Instruction**

Single Handle Pre-Rinse Kitchen Faucet



## Replacement Parts

Keep this manual for ordering replacement parts.



## NO NAME

- 1. Sprayer
- 2. Flex hose
- 3. Spout
- 4. Screw
- 5. Flat gasket
- 6. Connector
- 7. O-ring
- 8. Lock ring
- 9. O-ring
- 10. Anti-friction gasket
- 11. Faucet body (with shower holder)
- 12. Faucet body
- 13. Cartridge
- 14. Screw
- 15. Lock nut
- 16. Cartridge holder
- 17. Handle body
- 18. Screw
- 19. Knob
- 20. Bottom gasket
- 21. Rubber gasket
- 22. Steel gasket
- 23. Hexagon nut
- 24. Fixed lock ring
- 25. Hose











Please removing all of the sand, silt and other things from the water hose before assembling, to avoid blocking the faucet and effecting water rate. Please use the special tools to disassemble it and wash with pneumatic equipment, if the faucet blocked.