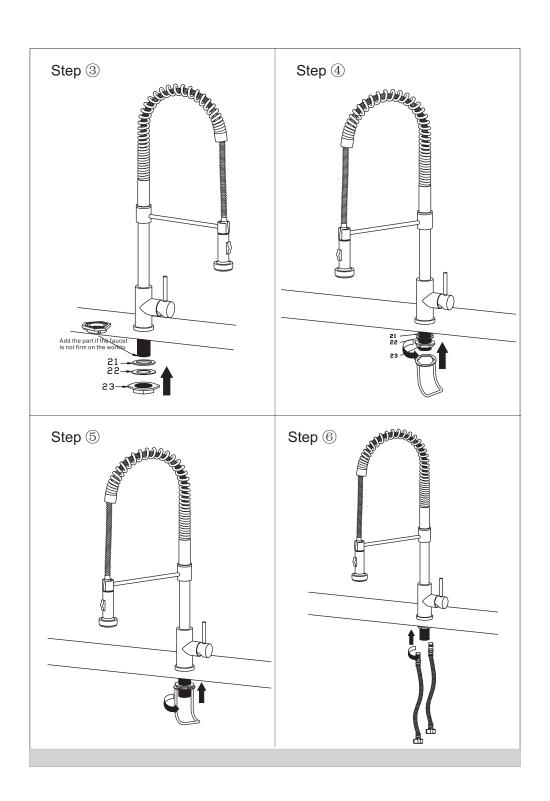

## NO NAME

- 1. Sprayer
- 2. Flex hose
- 3. Spout
- 4. Screw
- 5. Flat gasket
- 6. Connector
- 7. O-ring
- 8. Lock ring
- 9. O-ring
- 10. Anti-friction gasket
- 11. Faucet body (with shower holder)
- 12. Faucet body
- 13. Cartridge
- 14. Screw
- 15. Lock nut
- 16. Cartridge holder
- 17. Handle body
- 18. Screw
- 19. Knob
- 20. Bottom gasket
- 21. Rubber gasket
- 22. Steel gasket
- 23. Hexagon nut
- 24. Fixed lock ring
- 25. Hose