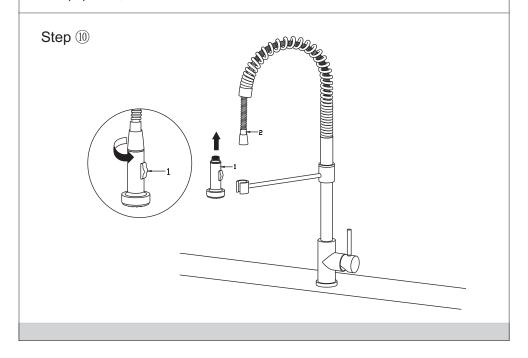

## NO NAME

- 1. Sprayer
- 2. Flex hose
- 3. Spout
- 4. Screw
- 5. Flat gasket
- 6. Connector
- 7. O-ring
- 8. Lock ring
- 9. O-ring
- 10. Anti-friction gasket
- 11. Faucet body (with shower holder)
- 12. Faucet body
- 13. Cartridge
- 14. Screw
- 15. Lock nut
- 16. Cartridge holder
- 17. Handle body
- 18. Screw
- 19. Knob
- 20. Bottom gasket
- 21. Rubber gasket
- 22. Steel gasket
- 23. Hexagon nut
- 24. Fixed lock ring
- 25. Hose