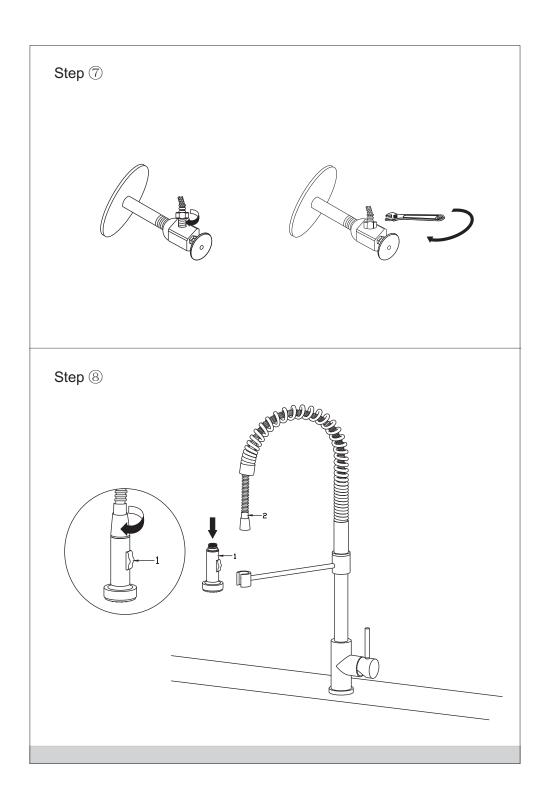

## NO NAME

- 1. Sprayer
- 2. Flex hose
- 3. Spout
- 4. Screw
- 5. Flat gasket
- 6. Connector
- 7. O-ring
- 8. Lock ring
- 9. O-ring
- 10. Anti-friction gasket
- 11. Faucet body (with shower holder)
- 12. Faucet body
- 13. Cartridge
- 14. Screw
- 15. Lock nut
- 16. Cartridge holder
- 17. Handle body
- 18. Screw
- 19. Knob
- 20. Bottom gasket
- 21. Rubber gasket
- 22. Steel gasket
- 23. Hexagon nut
- 24. Fixed lock ring
- 25. Hose