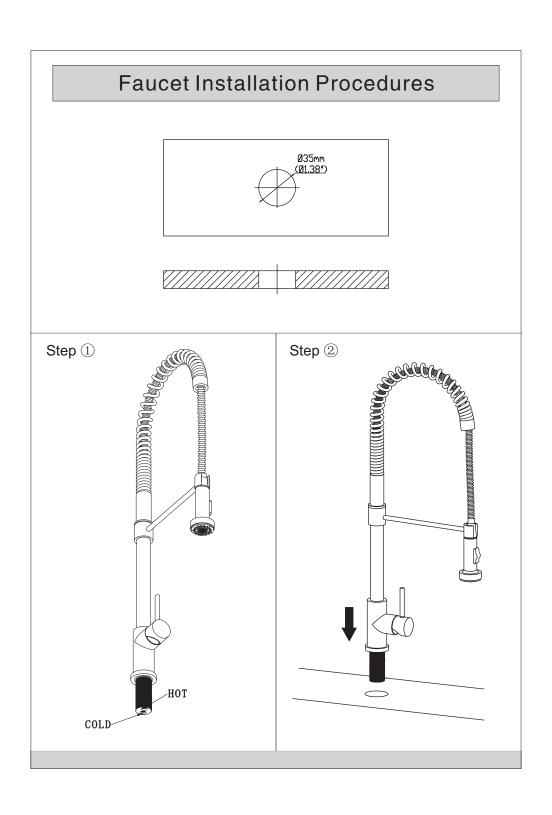

## **Installation Instruction**

Single Handle Pre-Rinse Kitchen Faucet

Please removing all of the sand, silt and other things from the water hose before assembling, to avoid blocking the faucet and effecting water rate. Please use the special tools to disassemble it and wash with pneumatic equipment, if the faucet blocked.