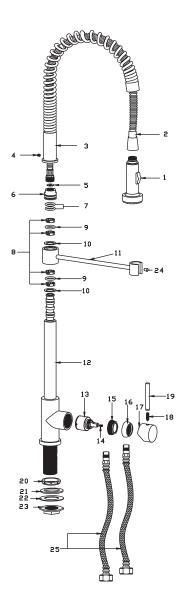

## NO NAME

- 1. Sprayer
- 2. Flex hose
- 3. Spout
- 4. Screw
- 5. Flat gasket
- 6. Connector
- 7. O-ring
- 8. Lock ring
- 9. O-ring
- 10. Anti-friction gasket
- 11. Faucet body (with shower holder)
- 12. Faucet body
- 13. Cartridge
- 14. Screw
- 15. Lock nut
- 16. Cartridge holder
- 17. Handle body
- 18. Screw
- 19. Knob
- 20. Bottom gasket
- 21. Rubber gasket
- 22. Steel gasket
- 23. Hexagon nut
- 24. Fixed lock ring
- 25. Hose