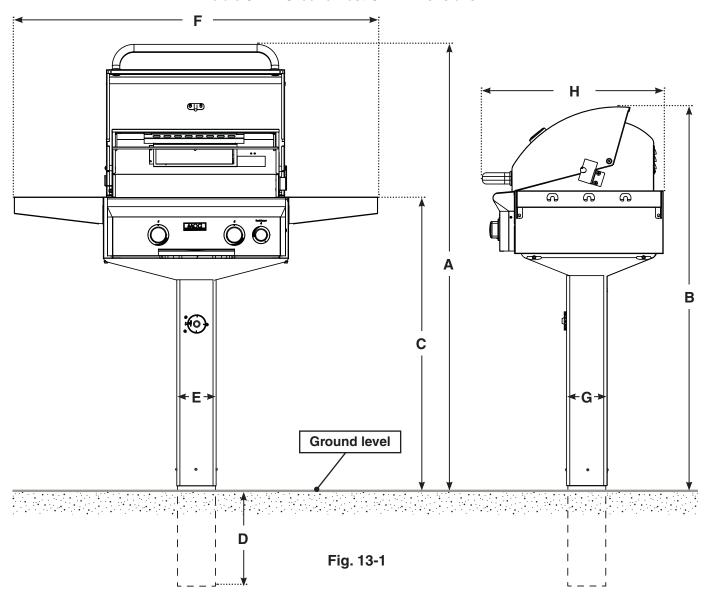

## **MODEL SPECIFICATIONS (Cont.)**

| Height*                     |            |                 |                              | Width         |                           | Depth                |           |
|-----------------------------|------------|-----------------|------------------------------|---------------|---------------------------|----------------------|-----------|
| Floor to top<br>(with oven) |            | Floor to top of | Floor to bottom of extension | Left to right |                           | Front to back        |           |
|                             |            |                 |                              |               |                           |                      | Maximum   |
| Open (A)                    | Closed (B) | shelf<br>(C)    | below<br>ground<br>(D)       | Post<br>(E)   | Shelf to shelf <b>(F)</b> | Post<br>( <b>G</b> ) | outer (H) |
| 59"                         | 48 1/2"    | 36 1/2"         | 18"                          | 5 1/2"        | 51"                       | 5 <sup>1</sup> /2"   | 24 3/4"   |

\*Note: Height dimensions are approximate from ground level once installed.

Table 3 - In-Ground Post Grill Dimensions