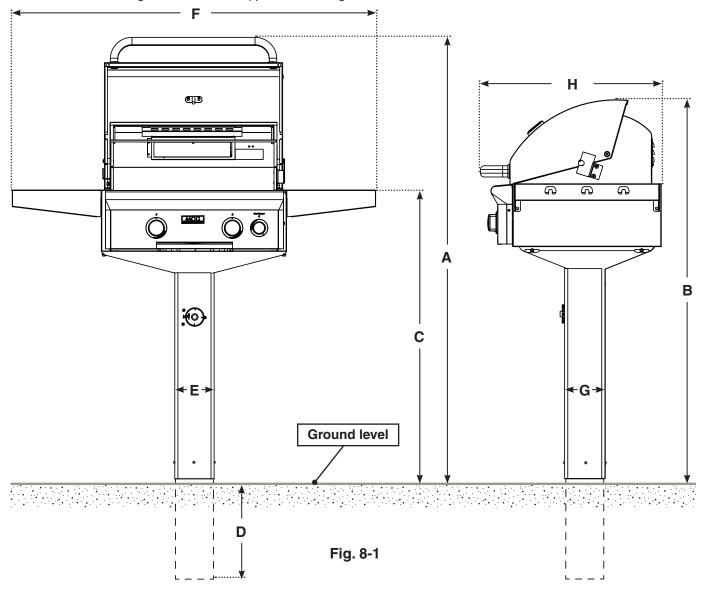

## **IN-GROUND POST GRILL DIMENSIONS TABLE**

| Height*                     |            |              |                                 | Width              |                    | Depth         |              |
|-----------------------------|------------|--------------|---------------------------------|--------------------|--------------------|---------------|--------------|
| Floor to top<br>(with oven) |            | Floor to     | Floor to bottom of extension    | Left to right      |                    | Front to back |              |
|                             |            |              |                                 |                    |                    | 1             | Maximum      |
| Open (A)                    | Closed (B) | shelf<br>(C) | below<br>ground<br>( <b>D</b> ) | Post<br><b>(E)</b> | Shelf to shelf (F) | Post (G)      | outer<br>(H) |
| 59"                         | 48 1/2"    | 36 1/2"      | 18"                             | 5 1/2"             | 51"                | 5 1/2"        | 24 3/4"      |

\*Note: Height dimensions are approximate from ground level once installed.