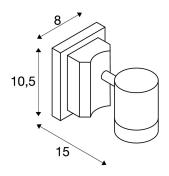

## **TECHNICAL DATA**

| Item no.:                 | 233105          |  |  |
|---------------------------|-----------------|--|--|
| Socket                    | GU10            |  |  |
| Lamp                      | QPAR51          |  |  |
| Number of sockets         | 1               |  |  |
| Lamps included            | 0               |  |  |
| Primary nominal voltage   | 230V ~50Hz mA/V |  |  |
| Tilt range                | 45 °            |  |  |
| Horizontal rotation range | 340 °           |  |  |
| Width                     | 8.0 cm          |  |  |
| Height                    | 10.5 cm         |  |  |
| Diameter                  | 7.0 cm          |  |  |
| Depth                     | 15.0 cm         |  |  |
| Net weight                | 0.566 kg        |  |  |
| Gross weight              | 0.636 kg        |  |  |
| IP Code                   | IP 55           |  |  |
| Safety class              | I               |  |  |
| Assembly                  | Surface         |  |  |
| Assembly details          | Ceiling,Wall    |  |  |
| Wattage                   | 50.0 W          |  |  |
| BIG WHITE Page            | 690             |  |  |
|                           | 1               |  |  |