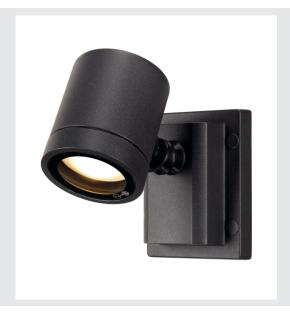

## **MYRA WALL**

outdoor wall and ceiling light, single-headed, QPAR51, IP55, anthracite, max. 50W

The wall and ceiling light of the MYRA series is made from painted aluminium and glass, which covers the lamp(s). The lamp heads can be rotated and swivelled. With protection class IP55, it is suitable for outdoor use. The electrical connection of the luminaire, which comes in various colours, is directly to the 230V mains supply. The MYRA series includes other floor stands, display fittings and can therefore be used universally.