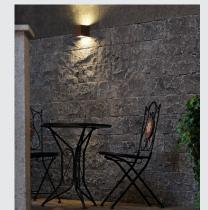

## SITRA CUBE

outdoor wall light, TCR-TSE, IP44, rust, max. 18W

Cube-shaped wall light SITRA CUBE made from painted aluminium. Thanks to the position of the two sockets which are fitted, the mounted luminaire produces two equal but opposite cones of light (UP/DOWN). With protection class IP44 it is suitable for outdoor use. The electrical connection of the luminaire, which comes in various colours, is directly to the 230V mains supply.