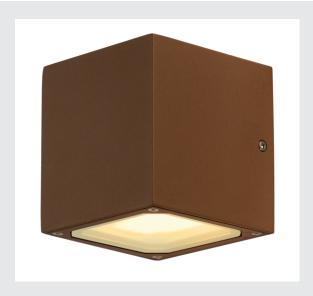

## SITRA CUBE

outdoor wall light, TCR-TSE, IP44, rust, max. 18W

Cube-shaped wall light SITRA CUBE made from painted aluminium. Thanks to the position of the two sockets which are fitted, the mounted luminaire produces two equal but opposite cones of light (UP/DOWN). With protection class IP44 it is suitable for outdoor use. The electrical connection of the luminaire, which comes in various colours, is directly to the 230V mains supply.

## **TECHNICAL DATA**

| Item no.:                         | 232537                 |
|-----------------------------------|------------------------|
| Socket                            | GX53                   |
| Lamp                              | TCR-TSE                |
| Number of sockets                 | 2                      |
| Lamps included                    | 0                      |
| Number of different light outlets | 2                      |
| Primary nominal voltage           | 220-240V ~50/60Hz mA/V |
| Width                             | 10.8 cm                |
| Height                            | 11.5 cm                |
| Depth                             | 11.0 cm                |
| Net weight                        | 1.229 kg               |
| Gross weight                      | 1.313 kg               |
| IP Code                           | IP 44                  |
| Safety class                      | I                      |
| Assembly                          | Surface                |
| Assembly details                  | Wall                   |
| Wattage                           | 9.0 W                  |
| BIG WHITE Page                    | 663                    |
|                                   | •                      |