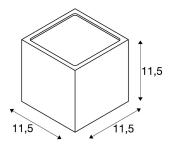

## **TECHNICAL DATA**

| Item no.:                         | 232537                 |
|-----------------------------------|------------------------|
| Socket                            | GX53                   |
| Lamp                              | TCR-TSE                |
| Number of sockets                 | 2                      |
| Lamps included                    | 0                      |
| Number of different light outlets | 2                      |
| Primary nominal voltage           | 220-240V ~50/60Hz mA/V |
| Width                             | 10.8 cm                |
| Height                            | 11.5 cm                |
| Depth                             | 11.0 cm                |
| Net weight                        | 1.229 kg               |
| Gross weight                      | 1.313 kg               |
| IP Code                           | IP 44                  |
| Safety class                      | I                      |
| Assembly                          | Surface                |
| Assembly details                  | Wall                   |
| Wattage                           | 9.0 W                  |
| BIG WHITE Page                    | 663                    |
|                                   | •                      |