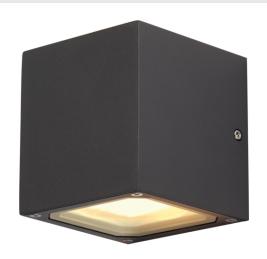

## SITRA CUBE

## outdoor wall light, TCR-TSE, IP44, anthracite, max. 18W

Cube-shaped wall light SITRA CUBE made from painted aluminium. Thanks to the position of the two sockets which are fitted, the mounted luminaire produces two equal but opposite cones of light (UP/DOWN). With protection class IP44 it is suitable for outdoor use. The electrical connection of the luminaire, which comes in various colours, is directly to the 230V mains supply.