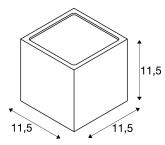

## **TECHNICAL DATA**

| Item no.:                         | 232535                 |
|-----------------------------------|------------------------|
| Socket                            | GX53                   |
| Lamp                              | TCR-TSE                |
| Number of sockets                 | 2                      |
| Lamps included                    | 0                      |
| Number of different light outlets | 2                      |
| Primary nominal voltage           | 220-240V ~50/60Hz mA/V |
| Width                             | 10.8 cm                |
| Height                            | 11.5 cm                |
| Depth                             | 11.0 cm                |
| Net weight                        | 1.225 kg               |
| Gross weight                      | 1.311 kg               |
| IP Code                           | IP 44                  |
| Safety class                      | 1                      |
| Assembly                          | Surface                |
| Assembly details                  | Wall                   |
| Wattage                           | 9.0 W                  |
| BIG WHITE Page                    | 663                    |
|                                   |                        |