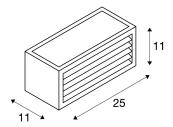

## **TECHNICAL DATA**

| Item no.:                         | 232497                 |
|-----------------------------------|------------------------|
| Socket                            | E27                    |
| Number of sockets                 | 1                      |
| Lamps included                    | 0                      |
| Number of different light outlets | 2                      |
| Primary nominal voltage           | 220-240V ~50/60Hz mA/V |
| Width                             | 25.0 cm                |
| Height                            | 11.0 cm                |
| Depth                             | 11.0 cm                |
| Net weight                        | 1.171 kg               |
| Gross weight                      | 1.314 kg               |
| IP Code                           | IP 54                  |
| Safety class                      | I                      |
| Assembly                          | Surface                |
| Assembly details                  | Wall                   |
| Wattage                           | 18.0 W                 |
| BIG WHITE Page                    | 661                    |