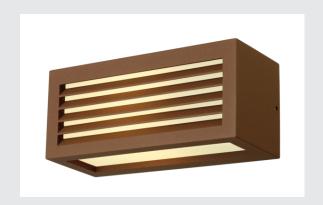

## **BOX-L**

outdoor wall light, TC-(D,H,T,Q)SE, IP44, square, rust, max. 18W

Single-headed BOX-L wall light consists of painted aluminium and frosted acrylic, which covers the three light outlets. It is protection class IP44 and suitable for outdoor use. The electrical connection of the luminaire, which comes in various colours, is made directly to the 230V mains supply.

## **TECHNICAL DATA**

| Item no.:                         | 232497                 |
|-----------------------------------|------------------------|
| Socket                            | E27                    |
| Number of sockets                 | 1                      |
| Lamps included                    | 0                      |
| Number of different light outlets | 2                      |
| Primary nominal voltage           | 220-240V ~50/60Hz mA/V |
| Width                             | 25.0 cm                |
| Height                            | 11.0 cm                |
| Depth                             | 11.0 cm                |
| Net weight                        | 1.171 kg               |
| Gross weight                      | 1.314 kg               |
| IP Code                           | IP 54                  |
| Safety class                      | I                      |
| Assembly                          | Surface                |
| Assembly details                  | Wall                   |
| Wattage                           | 18.0 W                 |
| BIG WHITE Page                    | 661                    |