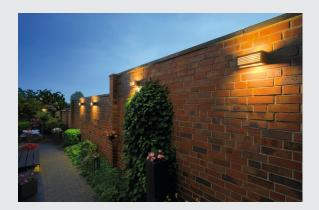

## **BOX-L**

outdoor wall light, TC-(D,H,T,Q)SE, IP44, square, rust, max. 18W

Single-headed BOX-L wall light consists of painted aluminium and frosted acrylic, which covers the three light outlets. It is protection class IP44 and suitable for outdoor use. The electrical connection of the luminaire, which comes in various colours, is made directly to the 230V mains supply.