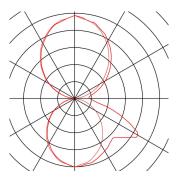

## **TECHNICAL DATA**

| Item no.:                         | 232497                 |
|-----------------------------------|------------------------|
| Socket                            | E27                    |
| Number of sockets                 | 1                      |
| Lamps included                    | 0                      |
| Number of different light outlets | 2                      |
| Primary nominal voltage           | 220-240V ~50/60Hz mA/V |
| Width                             | 25.0 cm                |
| Height                            | 11.0 cm                |
| Depth                             | 11.0 cm                |
| Net weight                        | 1.171 kg               |
| Gross weight                      | 1.314 kg               |
| IP Code                           | IP 54                  |
| Safety class                      | I                      |
| Assembly                          | Surface                |
| Assembly details                  | Wall                   |
| Wattage                           | 18.0 W                 |
| BIG WHITE Page                    | 661                    |