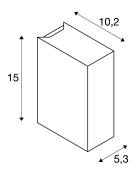

## **TECHNICAL DATA**

| Item no.:                           | 232445                 |
|-------------------------------------|------------------------|
| Lamps included                      | 0                      |
| Number of different light outlets   | 2                      |
| Primary nominal voltage             | 100-277V ~50/60Hz mA/V |
| Secondary power / secondary voltage | 350 mA/V               |
| Width                               | 5.3 cm                 |
| Height                              | 15.0 cm                |
| Depth                               | 10.2 cm                |
| Net weight                          | 1.023 kg               |
| Gross weight                        | 1.091 kg               |
| IP Code                             | IP 44                  |
| Safety class                        | I                      |
| Assembly                            | Surface                |
| Assembly details                    | Wall                   |
| Wattage                             | 8.6 W                  |
| Lumen                               | 520 lm                 |
| Colour temperature                  | 3000 Kelvin            |
| Beam angle                          | 110°                   |
| CRI                                 | >80                    |
| Binning                             | 6                      |
| Binning 2                           | 6                      |
| LXXBXX data                         | L70B50                 |