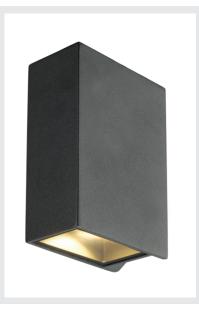

## **QUAD 2 XL**

wall light, LED, 3000K, IP44, square, up/down, anthracite, 3.2W

The QUAD 2 XL wall light is available in several colours, and fitted with a powerful, warm white LED. The electrical connection of the aluminium luminaire is made directly to the 230V mains supply using the built-in driver. Thanks to its IP44 protection class, the luminaire is suitable for outdoor use.