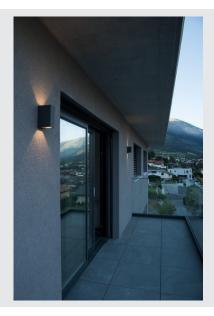

## **QUAD 2 XL**

wall light, LED, 3000K, IP44, square, up/down, anthracite, 3.2W

The QUAD 2 XL wall light is available in several colours, and fitted with a powerful, warm white LED. The electrical connection of the aluminium luminaire is made directly to the 230V mains supply using the built-in driver. Thanks to its IP44 protection class, the luminaire is suitable for outdoor use.