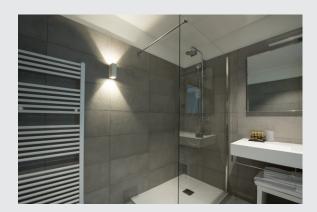

## **QUAD 2 XL**

wall light, LED, 3000K, IP44, square, up/down, white, 3.2W

The QUAD 2 XL wall light is available in several colours, and fitted with a powerful, warm white LED. The electrical connection of the aluminium luminaire is made directly to the 230V mains supply using the built-in driver. Thanks to its IP44 protection class, the luminaire is suitable for outdoor use.