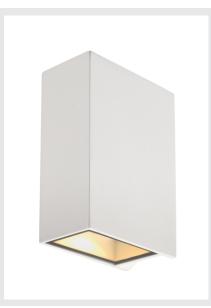

## **QUAD 2 XL**

wall light, LED, 3000K, IP44, square, up/down, white, 3.2W

The QUAD 2 XL wall light is available in several colours, and fitted with a powerful, warm white LED. The electrical connection of the aluminium luminaire is made directly to the 230V mains supply using the built-in driver. Thanks to its IP44 protection class, the luminaire is suitable for outdoor use.