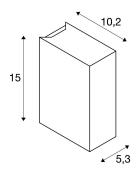

## **TECHNICAL DATA**

| Item no.:                           | 232441                 |
|-------------------------------------|------------------------|
| Lamps included                      | 0                      |
| Number of different light outlets   | 2                      |
| Primary nominal voltage             | 100-277V ~50/60Hz mA/V |
| Secondary power / secondary voltage | 350 mA/V               |
| Width                               | 5.3 cm                 |
| Height                              | 15.0 cm                |
| Depth                               | 10.2 cm                |
| Net weight                          | 1.009 kg               |
| Gross weight                        | 1.08 kg                |
| IP Code                             | IP 44                  |
| Safety class                        | I                      |
| Assembly                            | Surface                |
| Assembly details                    | Wall                   |
| Wattage                             | 8.6 W                  |
| Lumen                               | 580 lm                 |
| Colour temperature                  | 3000 Kelvin            |
| Beam angle                          | 110°                   |
| CRI                                 | >80                    |
| Binning                             | 6                      |
| Binning 2                           | 6                      |
| LXXBXX data                         | L70B50                 |