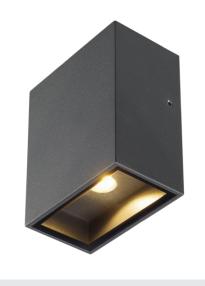

## QUAD 1 XL

## wall light, LED, 3000K, IP44, square, anthracite, 3.2W

The QUAD 1 XL wall light is available in several colours, and fitted with a powerful, warm white LED. The electrical connection of the aluminium luminaire is made directly to the 230V mains supply using the built-in driver. Thanks to its IP44 protection class, the luminaire is suitable for outdoor use.