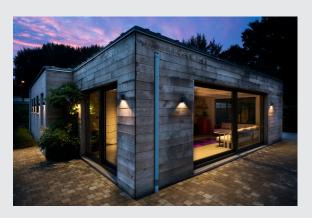

## QUAD 1 XL

## wall light, LED, 3000K, IP44, square, anthracite, 3.2W

The QUAD 1 XL wall light is available in several colours, and fitted with a powerful, warm white LED. The electrical connection of the aluminium luminaire is made directly to the 230V mains supply using the built-in driver. Thanks to its IP44 protection class, the luminaire is suitable for outdoor use.