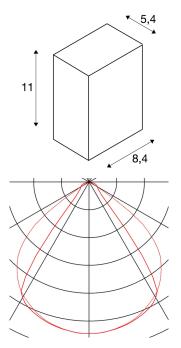

## **TECHNICAL DATA**

| Item no.:                           | 232435                 |
|-------------------------------------|------------------------|
| Lamps included                      | 0                      |
| Number of different light outlets   | 1                      |
| Primary nominal voltage             | 100-277V ~50/60Hz mA/V |
| Secondary power / secondary voltage | 350 mA/V               |
| Width                               | 8.4 cm                 |
| Height                              | 11.0 cm                |
| Depth                               | 5.4 cm                 |
| Net weight                          | 0.64 kg                |
| Gross weight                        | 0.683 kg               |
| IP Code                             | IP 44                  |
| Safety class                        | 1                      |
| Assembly                            | Surface                |
| Assembly details                    | Wall                   |
| Wattage                             | 4.5 W                  |
| Lumen                               | 260 lm                 |
| Colour temperature                  | 3000 Kelvin            |
| Beam angle                          | 110 °                  |
| CRI                                 | >80                    |
| Binning                             | 6                      |
| LXXBXX data                         | L70B50                 |
| Service life                        | 30000 h                |