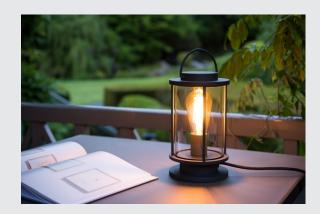

## **PHOTONIA**

outdoor table lamp, E27, anthracite, IP44, incl. connection lead and shock-proof mains plug, anthracite, max.60W

The PHOTONIA table lamp is made of aluminium and transparent glass, which completely encloses the lamp. Thanks to the position of the built-in sockets, the installed luminaire produces a homogeneous cone of light. With protection class IP44, it is suitable for outdoor use and is also equipped with an extra long connection cable with open cable ends. The electrical connection is made directly to the 230V mains supply.