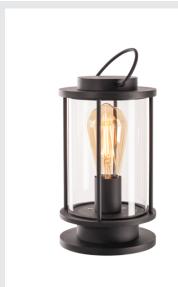

## **PHOTONIA**

outdoor table lamp, E27, anthracite, IP44, incl. connection lead and shock-proof mains plug, anthracite, max.60W

The PHOTONIA table lamp is made of aluminium and transparent glass, which completely encloses the lamp. Thanks to the position of the built-in sockets, the installed luminaire produces a homogeneous cone of light. With protection class IP44, it is suitable for outdoor use and is also equipped with an extra long connection cable with open cable ends. The electrical connection is made directly to the 230V mains supply.