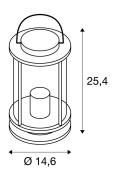

## **TECHNICAL DATA**

| Item no.:               | 232095                                   |  |  |
|-------------------------|------------------------------------------|--|--|
| Socket                  | E27                                      |  |  |
| Number of sockets       | 1                                        |  |  |
| Lamps included          | 0                                        |  |  |
| Primary nominal voltage | 220-240V ~50/60Hz mA/V                   |  |  |
| Height                  | 25.4 cm                                  |  |  |
| Diameter                | 14.6 cm                                  |  |  |
| Net weight              | 1.799 kg                                 |  |  |
| Gross weight            | 2.163 kg                                 |  |  |
| IP Code                 | IP 44                                    |  |  |
| Safety class            | I                                        |  |  |
| Impact resistance class | IK03                                     |  |  |
| Impact resistance       | 0,34999999999999999999999999999999999999 |  |  |
| Assembly                | Mobile                                   |  |  |
| Wattage                 | 60.0 W                                   |  |  |
| BIG WHITE Page          | 541                                      |  |  |
|                         |                                          |  |  |