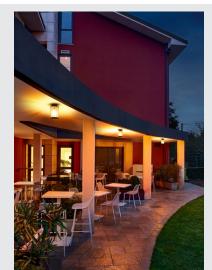

# Outdoor ceiling light, A60, round, anthracite, clear glass

The PHOTONIA ceiling light is made of aluminium and clear glass which completely encloses the lamp. Thanks to the position of the built-in sockets, the installed luminaire produces a homogeneous cone of light. It is suitable for use outdoors thanks to its IP44 protection class. The electrical connection is made directly to the 230V mains supply.