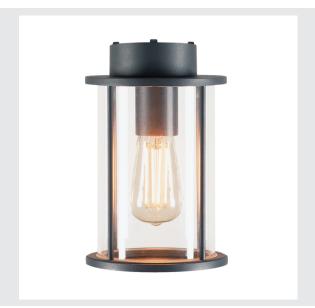

# Outdoor ceiling light, A60, round, anthracite, clear glass

The PHOTONIA ceiling light is made of aluminium and clear glass which completely encloses the lamp. Thanks to the position of the built-in sockets, the installed luminaire produces a homogeneous cone of light. It is suitable for use outdoors thanks to its IP44 protection class. The electrical connection is made directly to the 230V mains supply.

#### **TECHNICAL DATA**

| Item no.:               | 232055                                   |  |  |
|-------------------------|------------------------------------------|--|--|
| Socket                  | E27                                      |  |  |
| Number of sockets       | 1                                        |  |  |
| Lamps included          | 0                                        |  |  |
| Primary nominal voltage | 220-240V ~50/60Hz mA/V                   |  |  |
| Height                  | 23.3 cm                                  |  |  |
| Diameter                | 14.5 cm                                  |  |  |
| Net weight              | 1.263 kg                                 |  |  |
| Gross weight            | 1.689 kg                                 |  |  |
| IP Code                 | IP 44                                    |  |  |
| Safety class            | I                                        |  |  |
| Impact resistance class | IK03                                     |  |  |
| Impact resistance       | 0,34999999999999999999999999999999999999 |  |  |
| Assembly                | Surface                                  |  |  |
| Assembly details        | Ceiling                                  |  |  |
| Wattage                 | 60.0 W                                   |  |  |
| BIG WHITE Page          | 672                                      |  |  |
|                         |                                          |  |  |