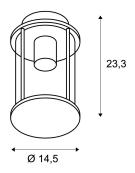

#### **TECHNICAL DATA**

| Item no.:               | 232055                                   |  |  |
|-------------------------|------------------------------------------|--|--|
| Socket                  | E27                                      |  |  |
| Number of sockets       | 1                                        |  |  |
| Lamps included          | 0                                        |  |  |
| Primary nominal voltage | 220-240V ~50/60Hz mA/V                   |  |  |
| Height                  | 23.3 cm                                  |  |  |
| Diameter                | 14.5 cm                                  |  |  |
| Net weight              | 1.263 kg                                 |  |  |
| Gross weight            | 1.689 kg                                 |  |  |
| IP Code                 | IP 44                                    |  |  |
| Safety class            | I                                        |  |  |
| Impact resistance class | IK03                                     |  |  |
| Impact resistance       | 0,34999999999999999999999999999999999999 |  |  |
| Assembly                | Surface                                  |  |  |
| Assembly details        | Ceiling                                  |  |  |
| Wattage                 | 60.0 W                                   |  |  |
| BIG WHITE Page          | 672                                      |  |  |
|                         |                                          |  |  |