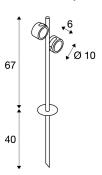

## **TECHNICAL DATA**

| Item no.:                 | 231535          |
|---------------------------|-----------------|
| Socket                    | GX53            |
| Lamp                      | TCR-TSE         |
| Number of sockets         | 2               |
| Lamps included            | 0               |
| Primary nominal voltage   | 230V ~50Hz mA/V |
| Tilt range                | 90 °            |
| Horizontal rotation range | 90 °            |
| Length                    | 28.0 cm         |
| Width                     | 11.6 cm         |
| Height                    | 67.0 cm         |
| Net weight                | 1.805 kg        |
| Gross weight              | 2.82 kg         |
| IP Code                   | IP 44           |
| Safety class              | I               |
| Assembly                  | Surface         |
| Assembly details          | Ground          |
| Wattage                   | 9.0 W           |
| BIG WHITE Page            | 591             |
|                           |                 |