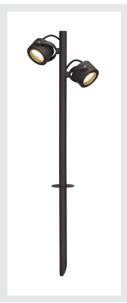

## SITRA 360 SL SPIKE

outdoor spike luminaire, double-headed, TCR-TSE, IP44, anthracite, max. 18W

This spike lamp SITRA 360 SL SPIKE is made from aluminium and is suitable for almost all outdoor lighting requirements by two incorporated, multi-directional adjustable lamp heads and IP44 rating. The electrical connection is made using the connection lead and mains plug to the 230V mains supply. The SITRA 360 SL SPIKE also includes floor stands, wall and ceiling lights and can therefore be used universally.

## **TECHNICAL DATA**

| Item no.:                 | 231535          |
|---------------------------|-----------------|
| Socket                    | GX53            |
| Lamp                      | TCR-TSE         |
| Number of sockets         | 2               |
| Lamps included            | 0               |
| Primary nominal voltage   | 230V ~50Hz mA/V |
| Tilt range                | 90 °            |
| Horizontal rotation range | 90 °            |
| Length                    | 28.0 cm         |
| Width                     | 11.6 cm         |
| Height                    | 67.0 cm         |
| Net weight                | 1.805 kg        |
| Gross weight              | 2.82 kg         |
| IP Code                   | IP 44           |
| Safety class              | I               |
| Assembly                  | Surface         |
| Assembly details          | Ground          |
| Wattage                   | 9.0 W           |
| BIG WHITE Page            | 591             |
|                           |                 |