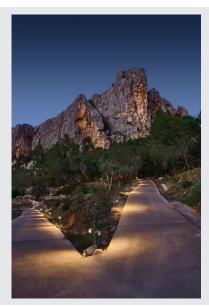

## SITRA 360 SL SPIKE

outdoor spike luminaire, double-headed, TCR-TSE, IP44, anthracite, max. 18W

This spike lamp SITRA 360 SL SPIKE is made from aluminium and is suitable for almost all outdoor lighting requirements by two incorporated, multi-directional adjustable lamp heads and IP44 rating. The electrical connection is made using the connection lead and mains plug to the 230V mains supply. The SITRA 360 SL SPIKE also includes floor stands, wall and ceiling lights and can therefore be used universally.