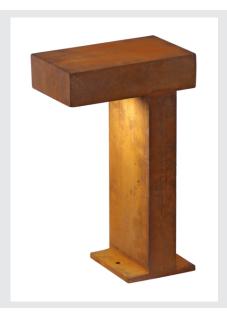

## **RUSTY PATHLIGHT**

outdoor floor stand, energy-saving lamp, GX53, IP44, rusted iron, max. 9W

The directly radiating floor stands of the RUSTY PATH-LIGHT series convince by their exceptional rust look. This is achieved by a special chemical treatment of the FeCSi steel used, which produces a controlled rust layer on the surface, which protects the actual material from further corrosion. This makes the luminaires unique pieces and an absolutely special feature wherever they are installed. It is suitable for use outdoors thanks to its IP44 protection class. As an option an earth spike as well as a connection box for safe electrical connection to the rectangular luminaire upright, are available. The connection of the two versions available is made to the 230V mains supply.

## **TECHNICAL DATA**

| Item no.:               | 230090          |
|-------------------------|-----------------|
| Socket                  | GX53            |
| Lamp                    | TCR-TSE         |
| Number of sockets       | 1               |
| Lamps included          | 0               |
| Primary nominal voltage | 230V ~50Hz mA/V |
| Length                  | 15.5 cm         |
| Width                   | 25.0 cm         |
| Height                  | 40.0 cm         |
| Net weight              | 11.167 kg       |
| Gross weight            | 11.783 kg       |
| IP Code                 | IP 44           |
| Safety class            | I               |
| Assembly                | Surface         |
| Assembly details        | Ground          |
| Wattage                 | 9.0 W           |
| BIG WHITE Page          | 573             |
|                         |                 |