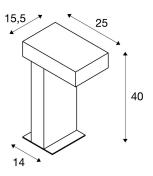

## **TECHNICAL DATA**

| Item no.:               | 230090          |
|-------------------------|-----------------|
| Socket                  | GX53            |
| Lamp                    | TCR-TSE         |
| Number of sockets       | 1               |
| Lamps included          | 0               |
| Primary nominal voltage | 230V ~50Hz mA/V |
| Length                  | 15.5 cm         |
| Width                   | 25.0 cm         |
| Height                  | 40.0 cm         |
| Net weight              | 11.167 kg       |
| Gross weight            | 11.783 kg       |
| IP Code                 | IP 44           |
| Safety class            | I               |
| Assembly                | Surface         |
| Assembly details        | Ground          |
| Wattage                 | 9.0 W           |
| BIG WHITE Page          | 573             |
|                         |                 |