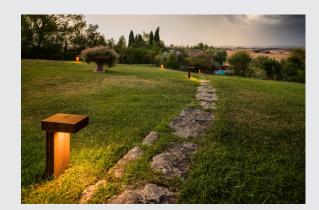

## **RUSTY PATHLIGHT**

outdoor floor stand, energy-saving lamp, GX53, IP44, rusted iron, max. 9W

The directly radiating floor stands of the RUSTY PATH-LIGHT series convince by their exceptional rust look. This is achieved by a special chemical treatment of the FeCSi steel used, which produces a controlled rust layer on the surface, which protects the actual material from further corrosion. This makes the luminaires unique pieces and an absolutely special feature wherever they are installed. It is suitable for use outdoors thanks to its IP44 protection class. As an option an earth spike as well as a connection box for safe electrical connection to the rectangular luminaire upright, are available. The connection of the two versions available is made to the 230V mains supply.