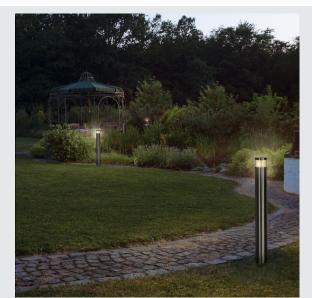

## VAP SLIM 60

outdoor floor stand, TC-TSE, IP44, brushed stainless steel,  $\emptyset$ /H 10/60 cm, max. 20W

Round floor stand of the VAP SLIM series made from weather-resistant stainless steel for direct connection to the 230V mains supply. It is protection class IP44 and suitable for outdoor use. An earth spike as well as a concrete anchor set are available as an option for simplified installation. Other sizes are available as a supplement to the series.