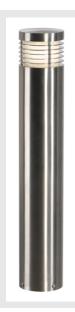

## VAP SLIM 60

outdoor floor stand, TC-TSE, IP44, brushed stainless steel,  $\emptyset$ /H 10/60 cm, max. 20W

Round floor stand of the VAP SLIM series made from weather-resistant stainless steel for direct connection to the 230V mains supply. It is protection class IP44 and suitable for outdoor use. An earth spike as well as a concrete anchor set are available as an option for simplified installation. Other sizes are available as a supplement to the series.