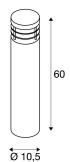

## **TECHNICAL DATA**

| Item no.:               | 230066          |  |  |
|-------------------------|-----------------|--|--|
| Socket                  | E27             |  |  |
| Number of sockets       | 1               |  |  |
| Lamps included          | 0               |  |  |
| Primary nominal voltage | 230V ~50Hz mA/V |  |  |
| Height                  | 60.0 cm         |  |  |
| Diameter                | 10.5 cm         |  |  |
| Net weight              | 2.306 kg        |  |  |
| Gross weight            | 2.504 kg        |  |  |
| IP Code                 | IP 44           |  |  |
| Safety class            | I               |  |  |
| Assembly                | Surface         |  |  |
| Assembly details        | Ground          |  |  |
| Wattage                 | 20.0 W          |  |  |
| BIG WHITE Page          | 554             |  |  |
|                         |                 |  |  |